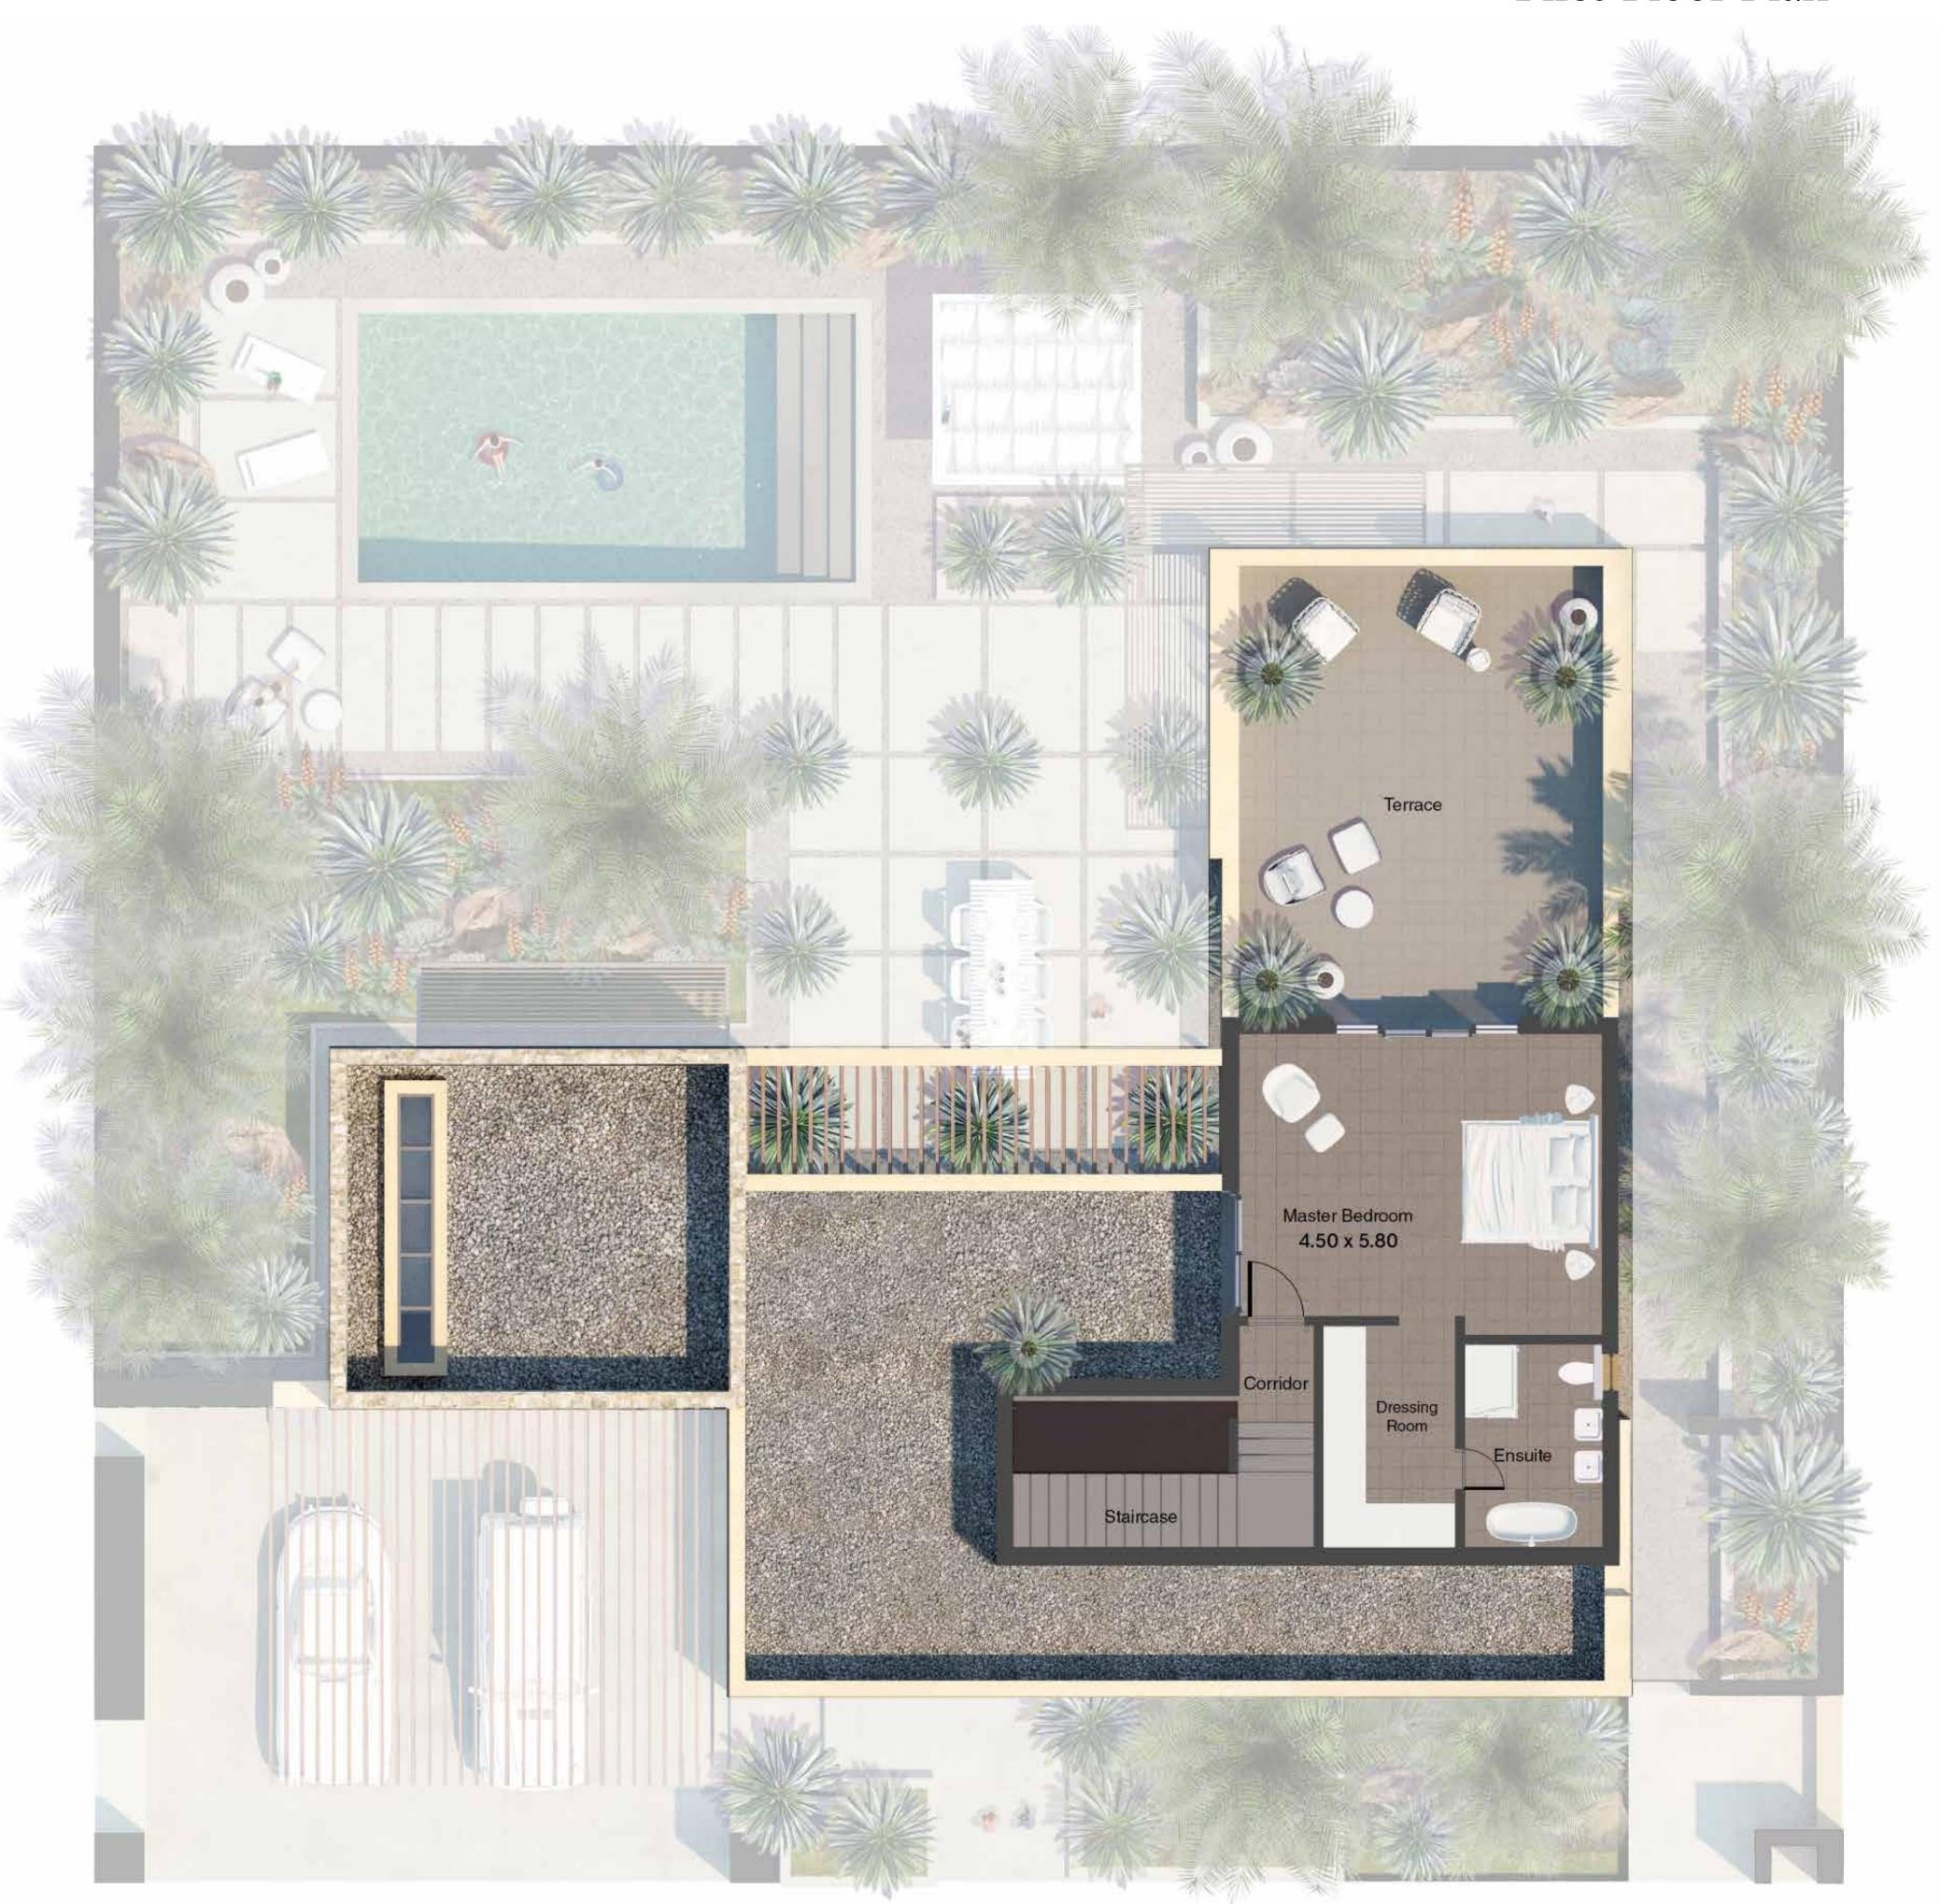

Bedroom Villa

| 4 Br Budoor Villa    | r Villa SQM     |  |
|----------------------|-----------------|--|
| Plot Area Options    | 539 / 609 / 756 |  |
| Ground Floor         | 207             |  |
| First Floor          | 66              |  |
| Balconies / Terraces | 66              |  |
| Car Port             | 46 / 80         |  |
| Total                | 385 / 419       |  |