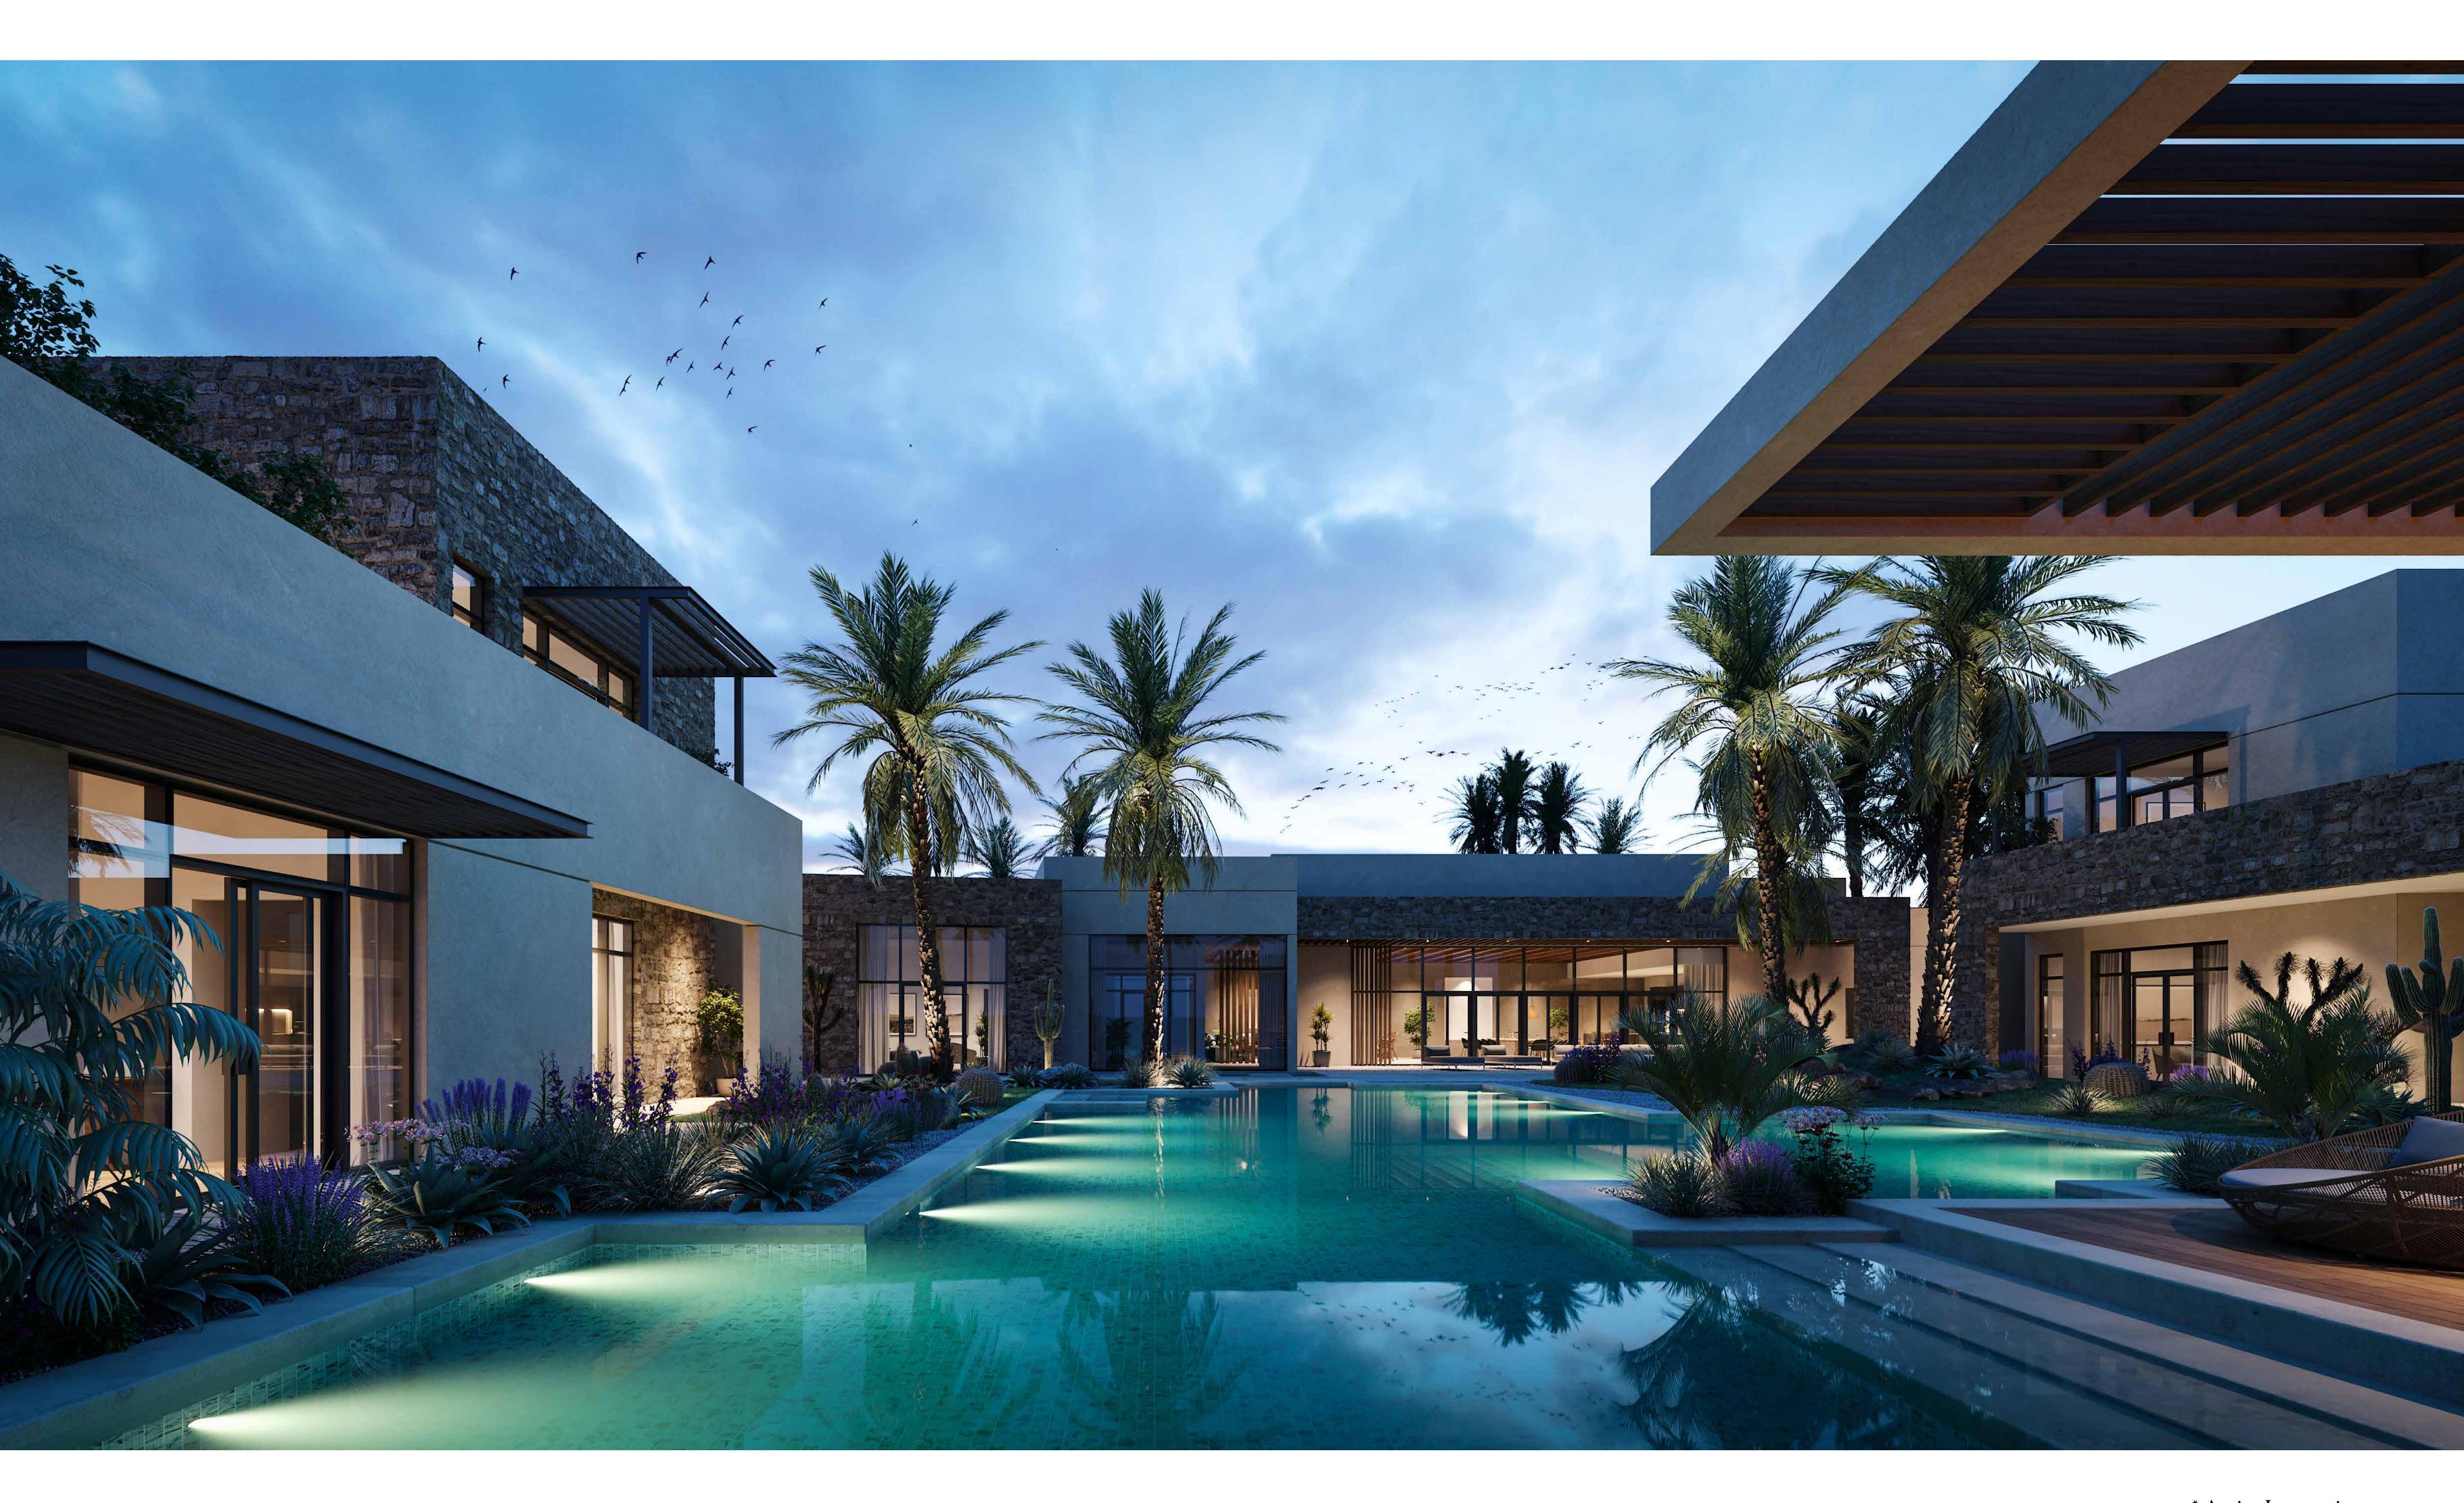

# A WORLD OF BREATHTAKING CONTRASTS

Brimming with date palms, mustard flowers, peach trees and tamarisk bushes, the slow-paced oasis life captures the contrast between the lush and the dry to dictate the best of desert daydreams. Inspired by local topography and landscape, the oasis naturally embraces shaded pools, golden sands and layers of vegetation, not only providing a heavenly respite from the harsh heat, but an irresistible temptation for desert exploration. In this flourishing desert spot, shapes are created organically with graceful dunes or by different gradients, bringing together within your villa plot both landscape and water.