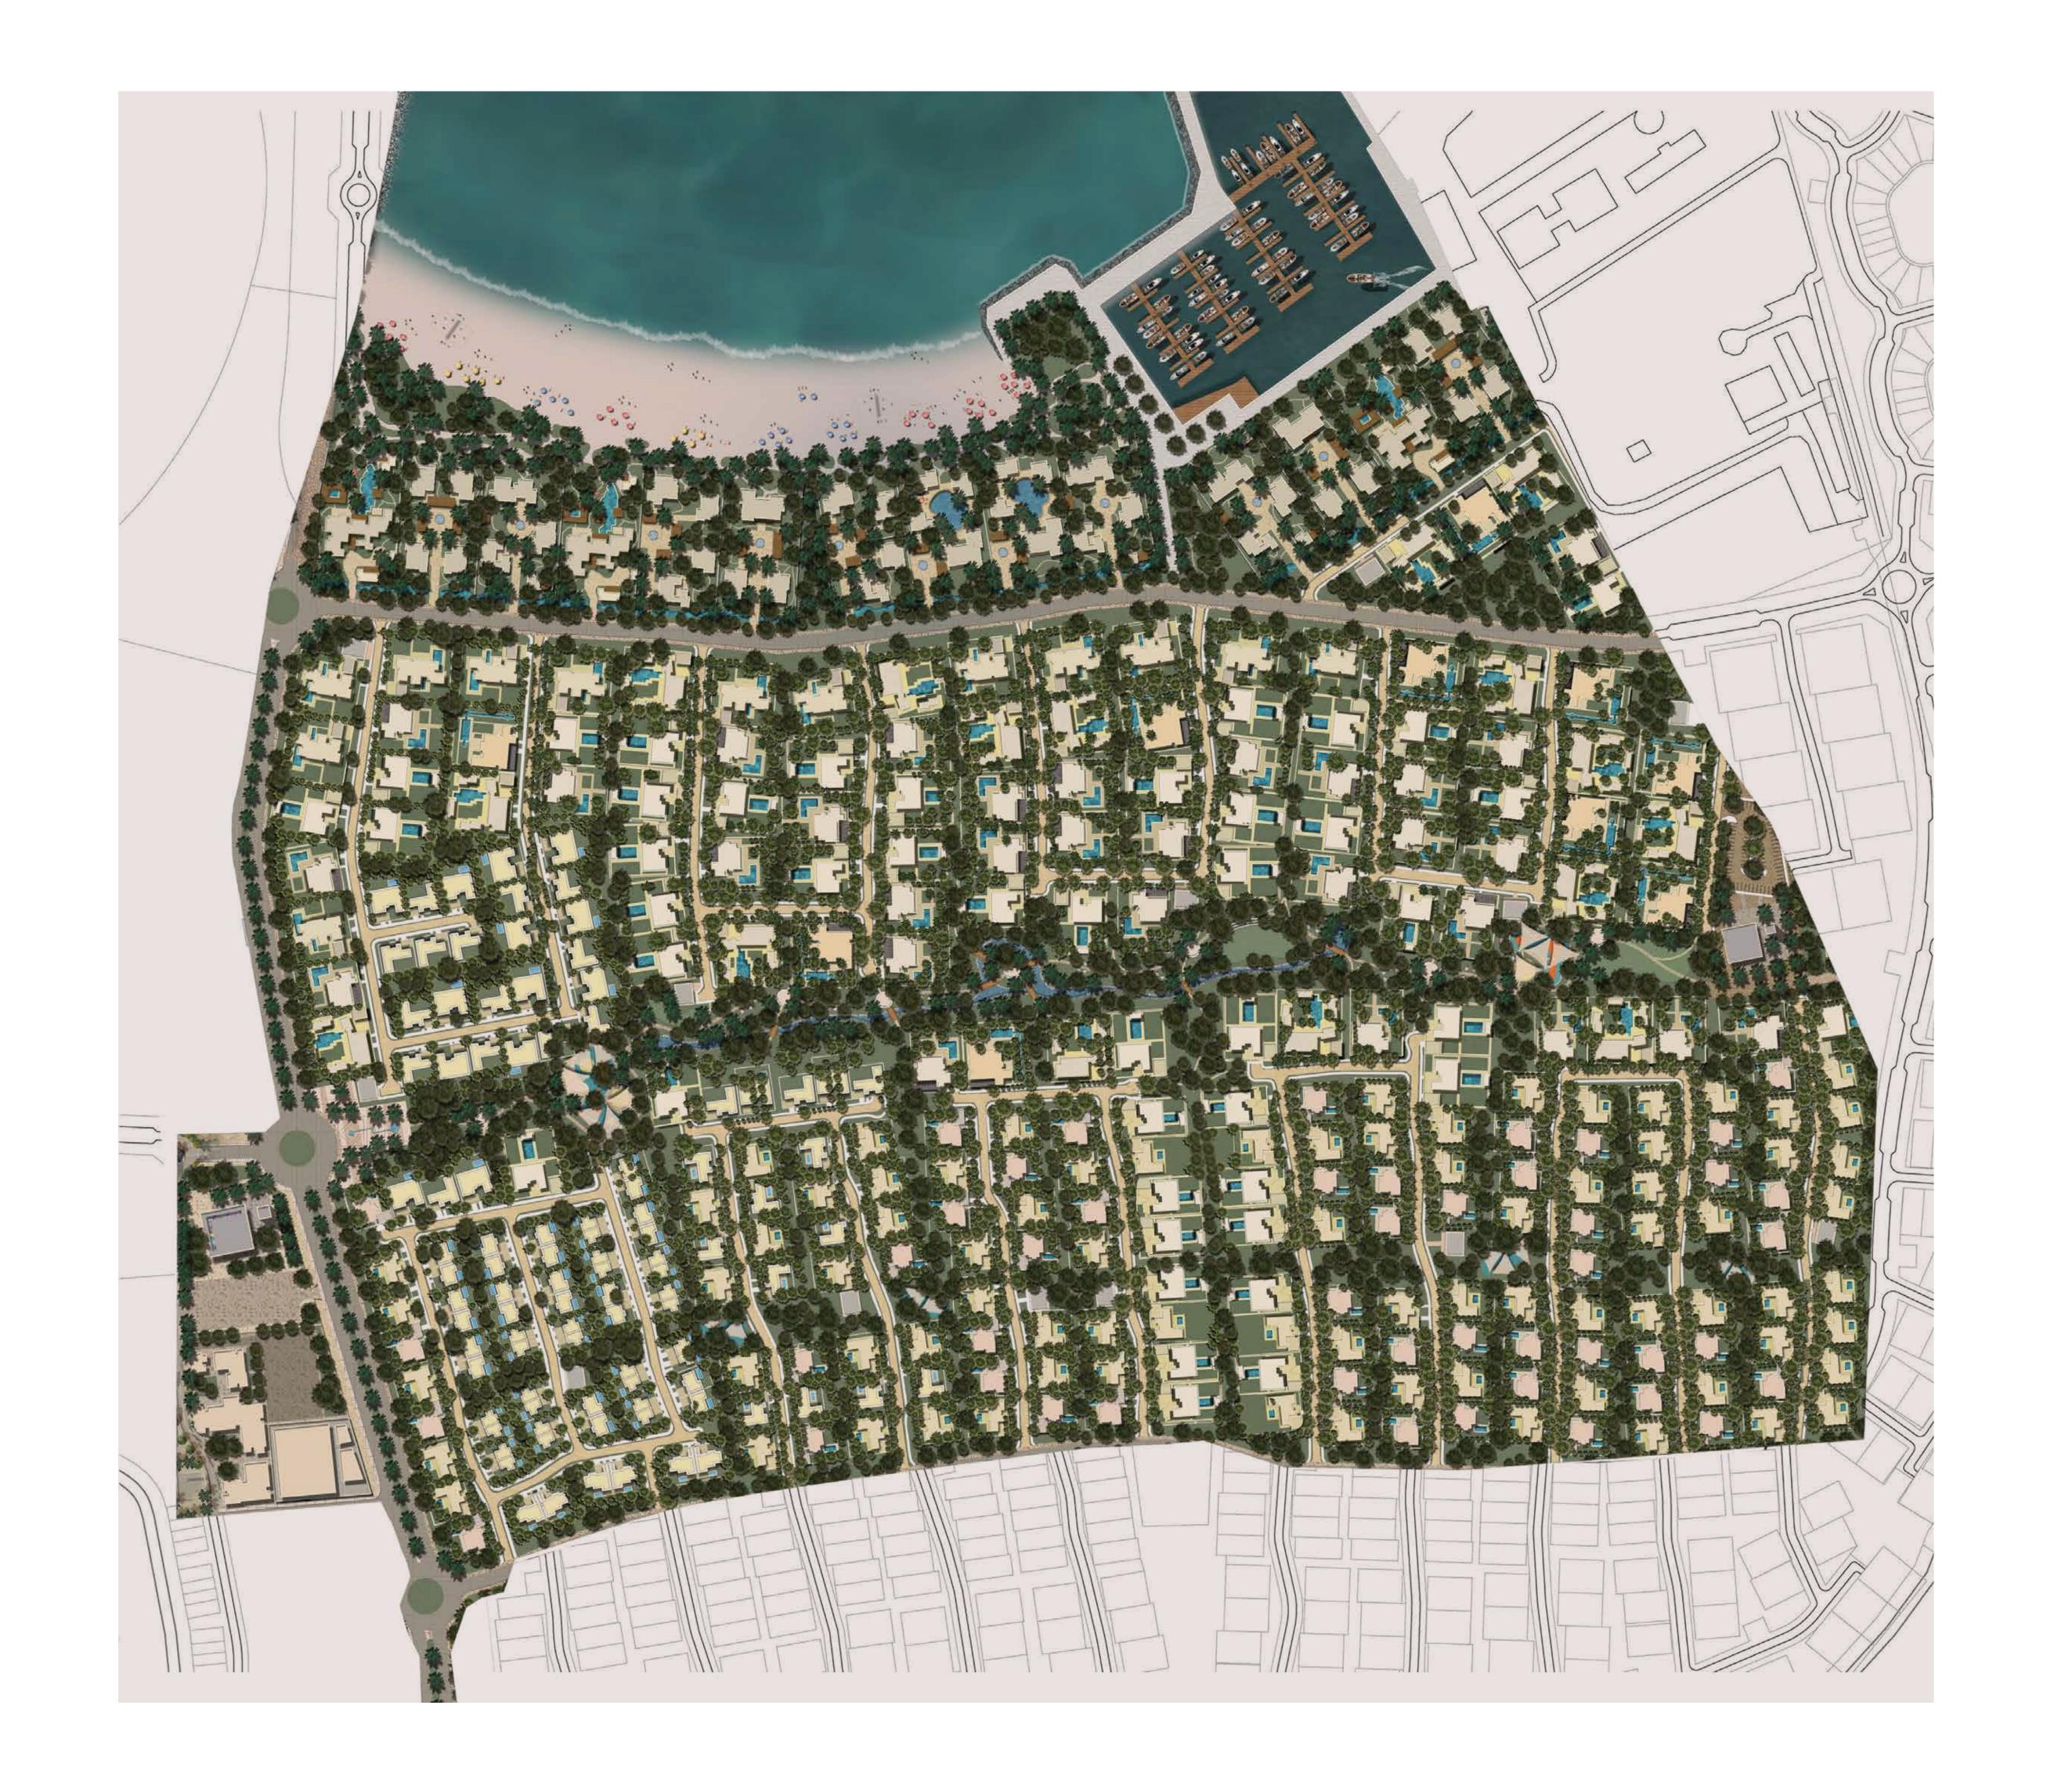

AlJurf Gardens is a natural masterpiece; an intricate tapestry of 500 landscaped plots designed to seamlessly integrate within the natural, raw beauty of AlJurf.

Inspired by local culture, AlJurf Gardens tames the wilderness of its surroundings to introduce refined architectural patterns repeated in different motifs. It is reflective of nature's beauty across every typology of homes, gardens and courtyards.

AlJurf Gardens boasts its own private beach and coastal shores stretching alongside the development's border, protecting its residents from the outside world.

Comfortably nestled on the shores of the beautiful coast of AlJurf, and just a short walk through the trees and lush greenery, lies the private marina; accessible exclusively to the residents of AlJurf Gardens.