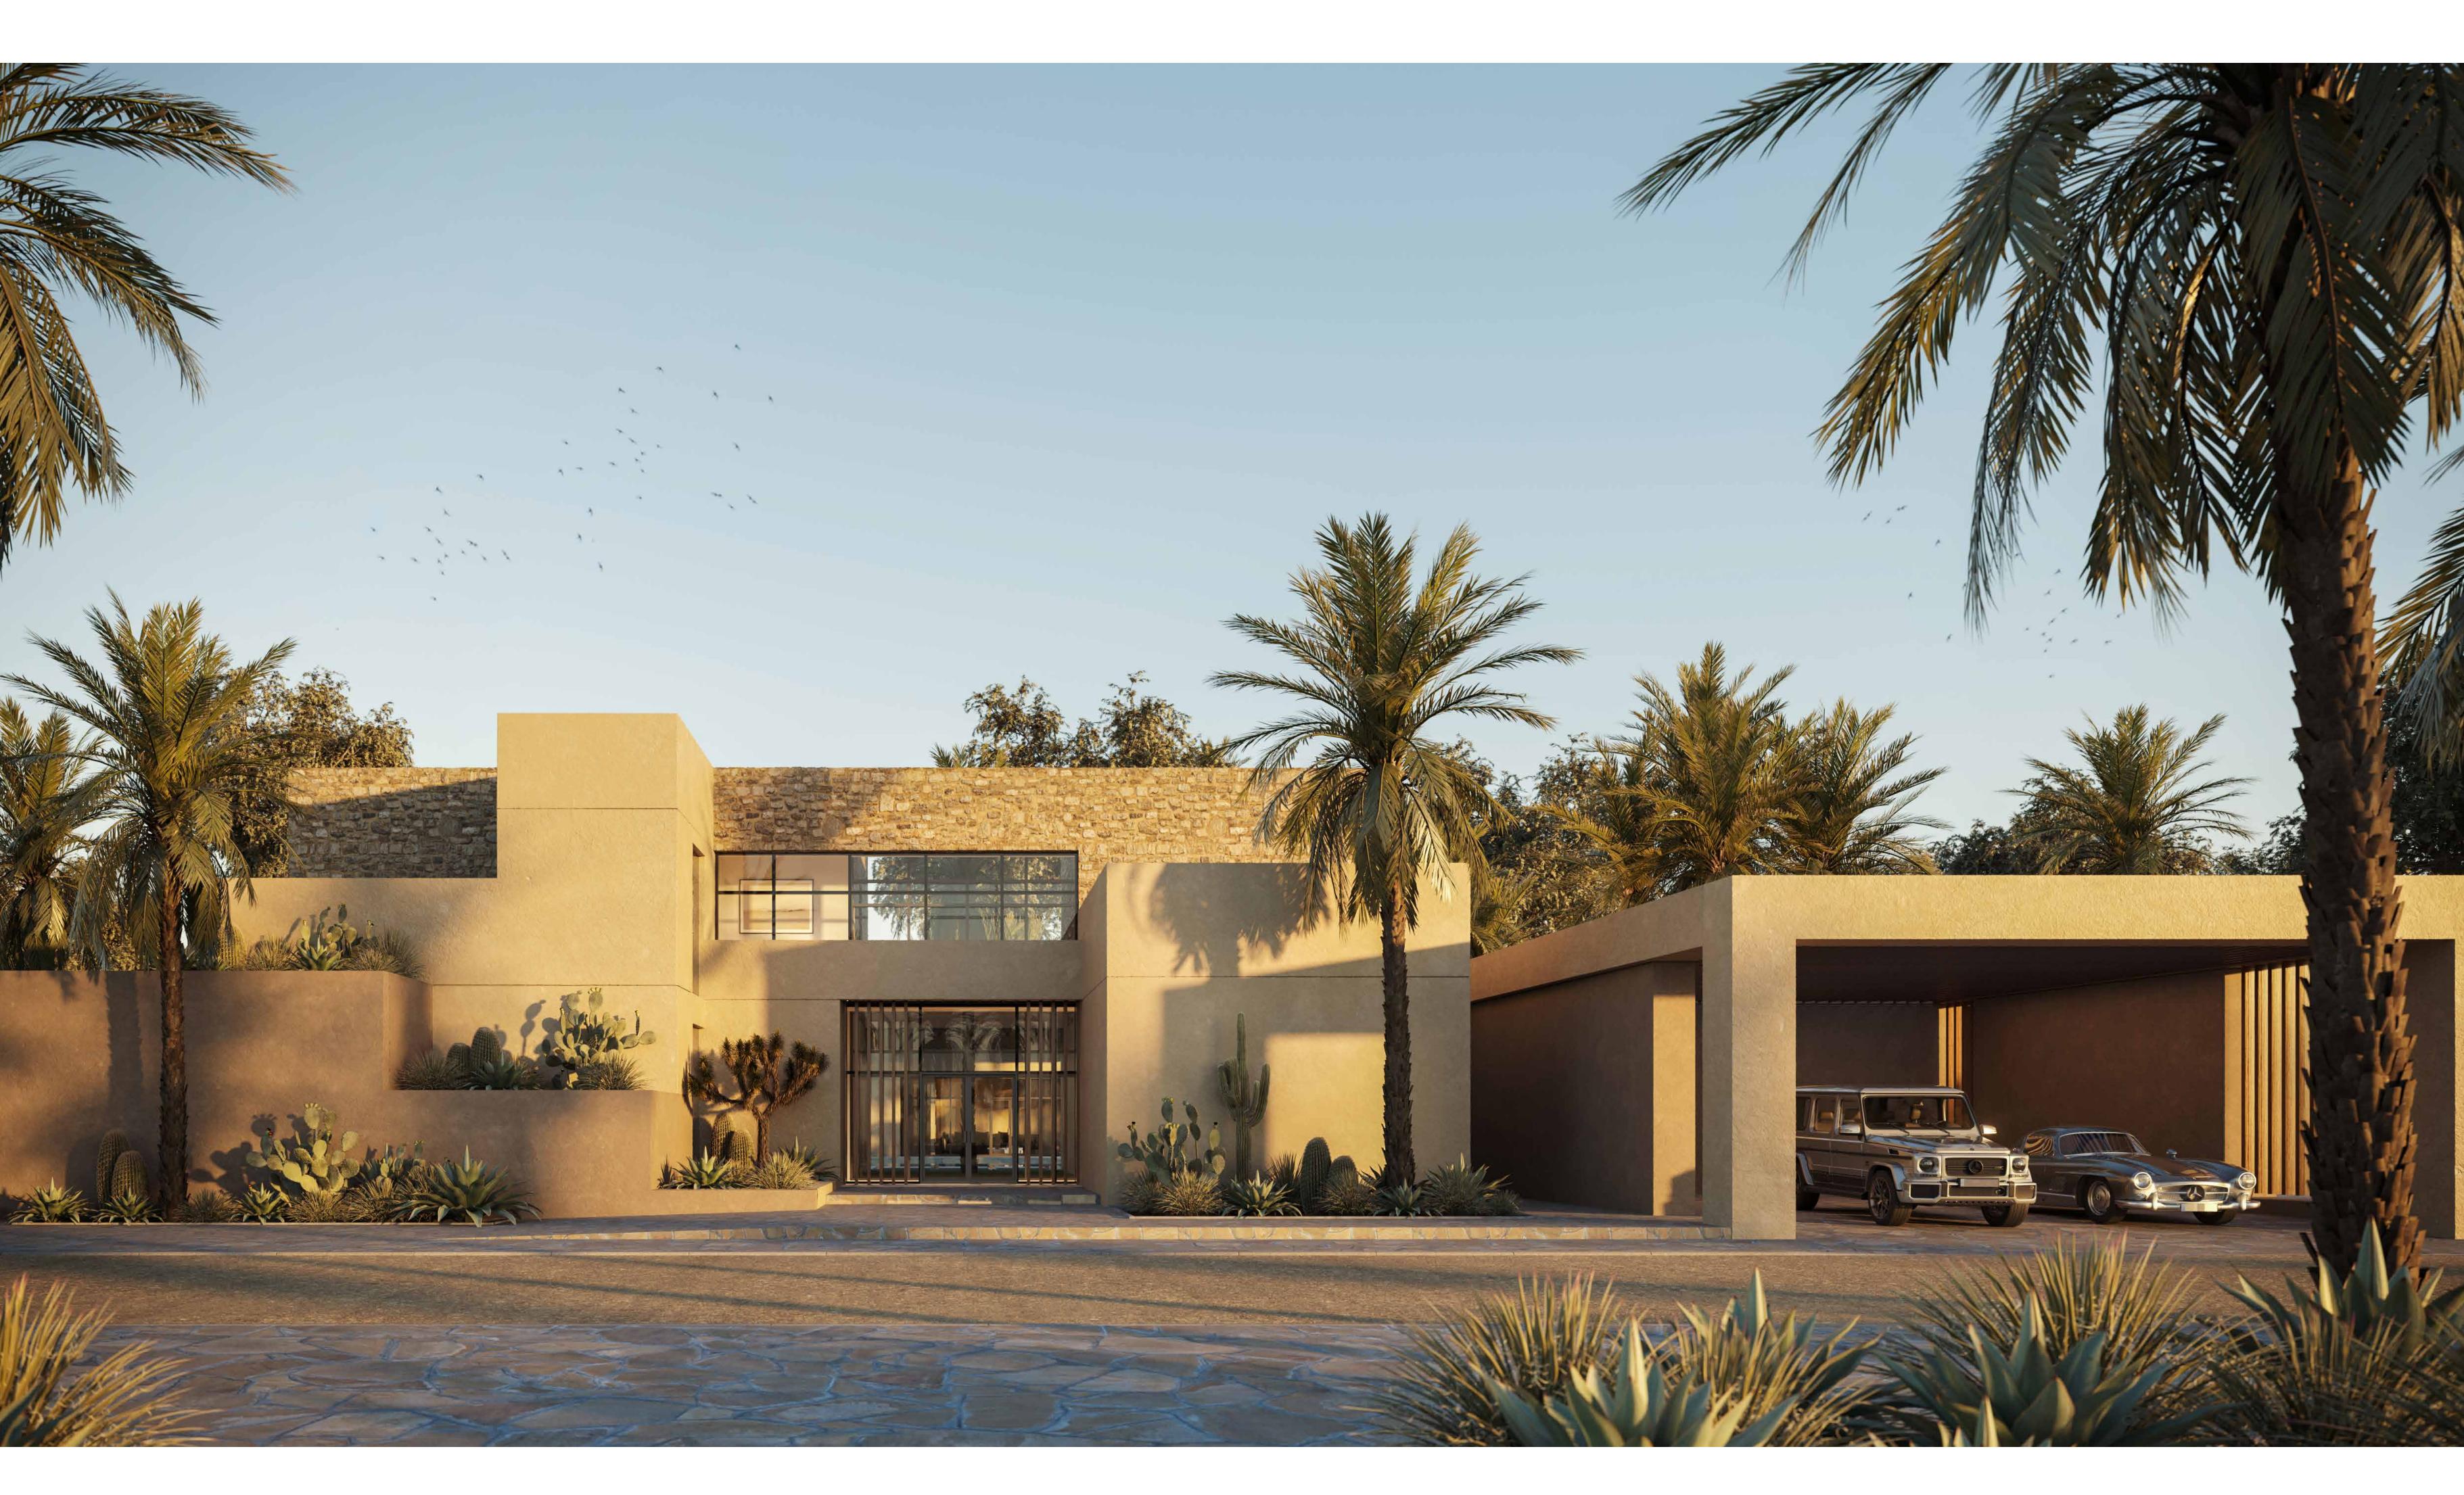

#### The Evolution of Tribal Growth

The Budoor Villa design is inspired from the basic elements of the Arabian desert tent, creating shelter and providing shade. Its hallmark design is modular, open, and linear. Historically, as the tribe grew in numbers, the tents transformed from one to many, with courtyards that provided privacy, light channels and breathable designs. Over time, this led to the differentiation of design and space. Ultimately creating a more fluid arrangement around the oasis.

# A WORLD OF BREATHTAKING CONTRASTS

Brimming with date palms, mustard flowers, peach trees and tamarisk bushes, the slow-paced oasis life captures the contrast between the lush and the dry to dictate the best of desert daydreams. Inspired by local topography and landscape, the oasis naturally embraces shaded pools, golden sands and layers of vegetation, not only providing a heavenly respite from the harsh heat, but an irresistible temptation for desert exploration. In this flourishing desert spot, shapes are created organically with graceful dunes or by different gradients, bringing together within your villa plot both landscape and water.