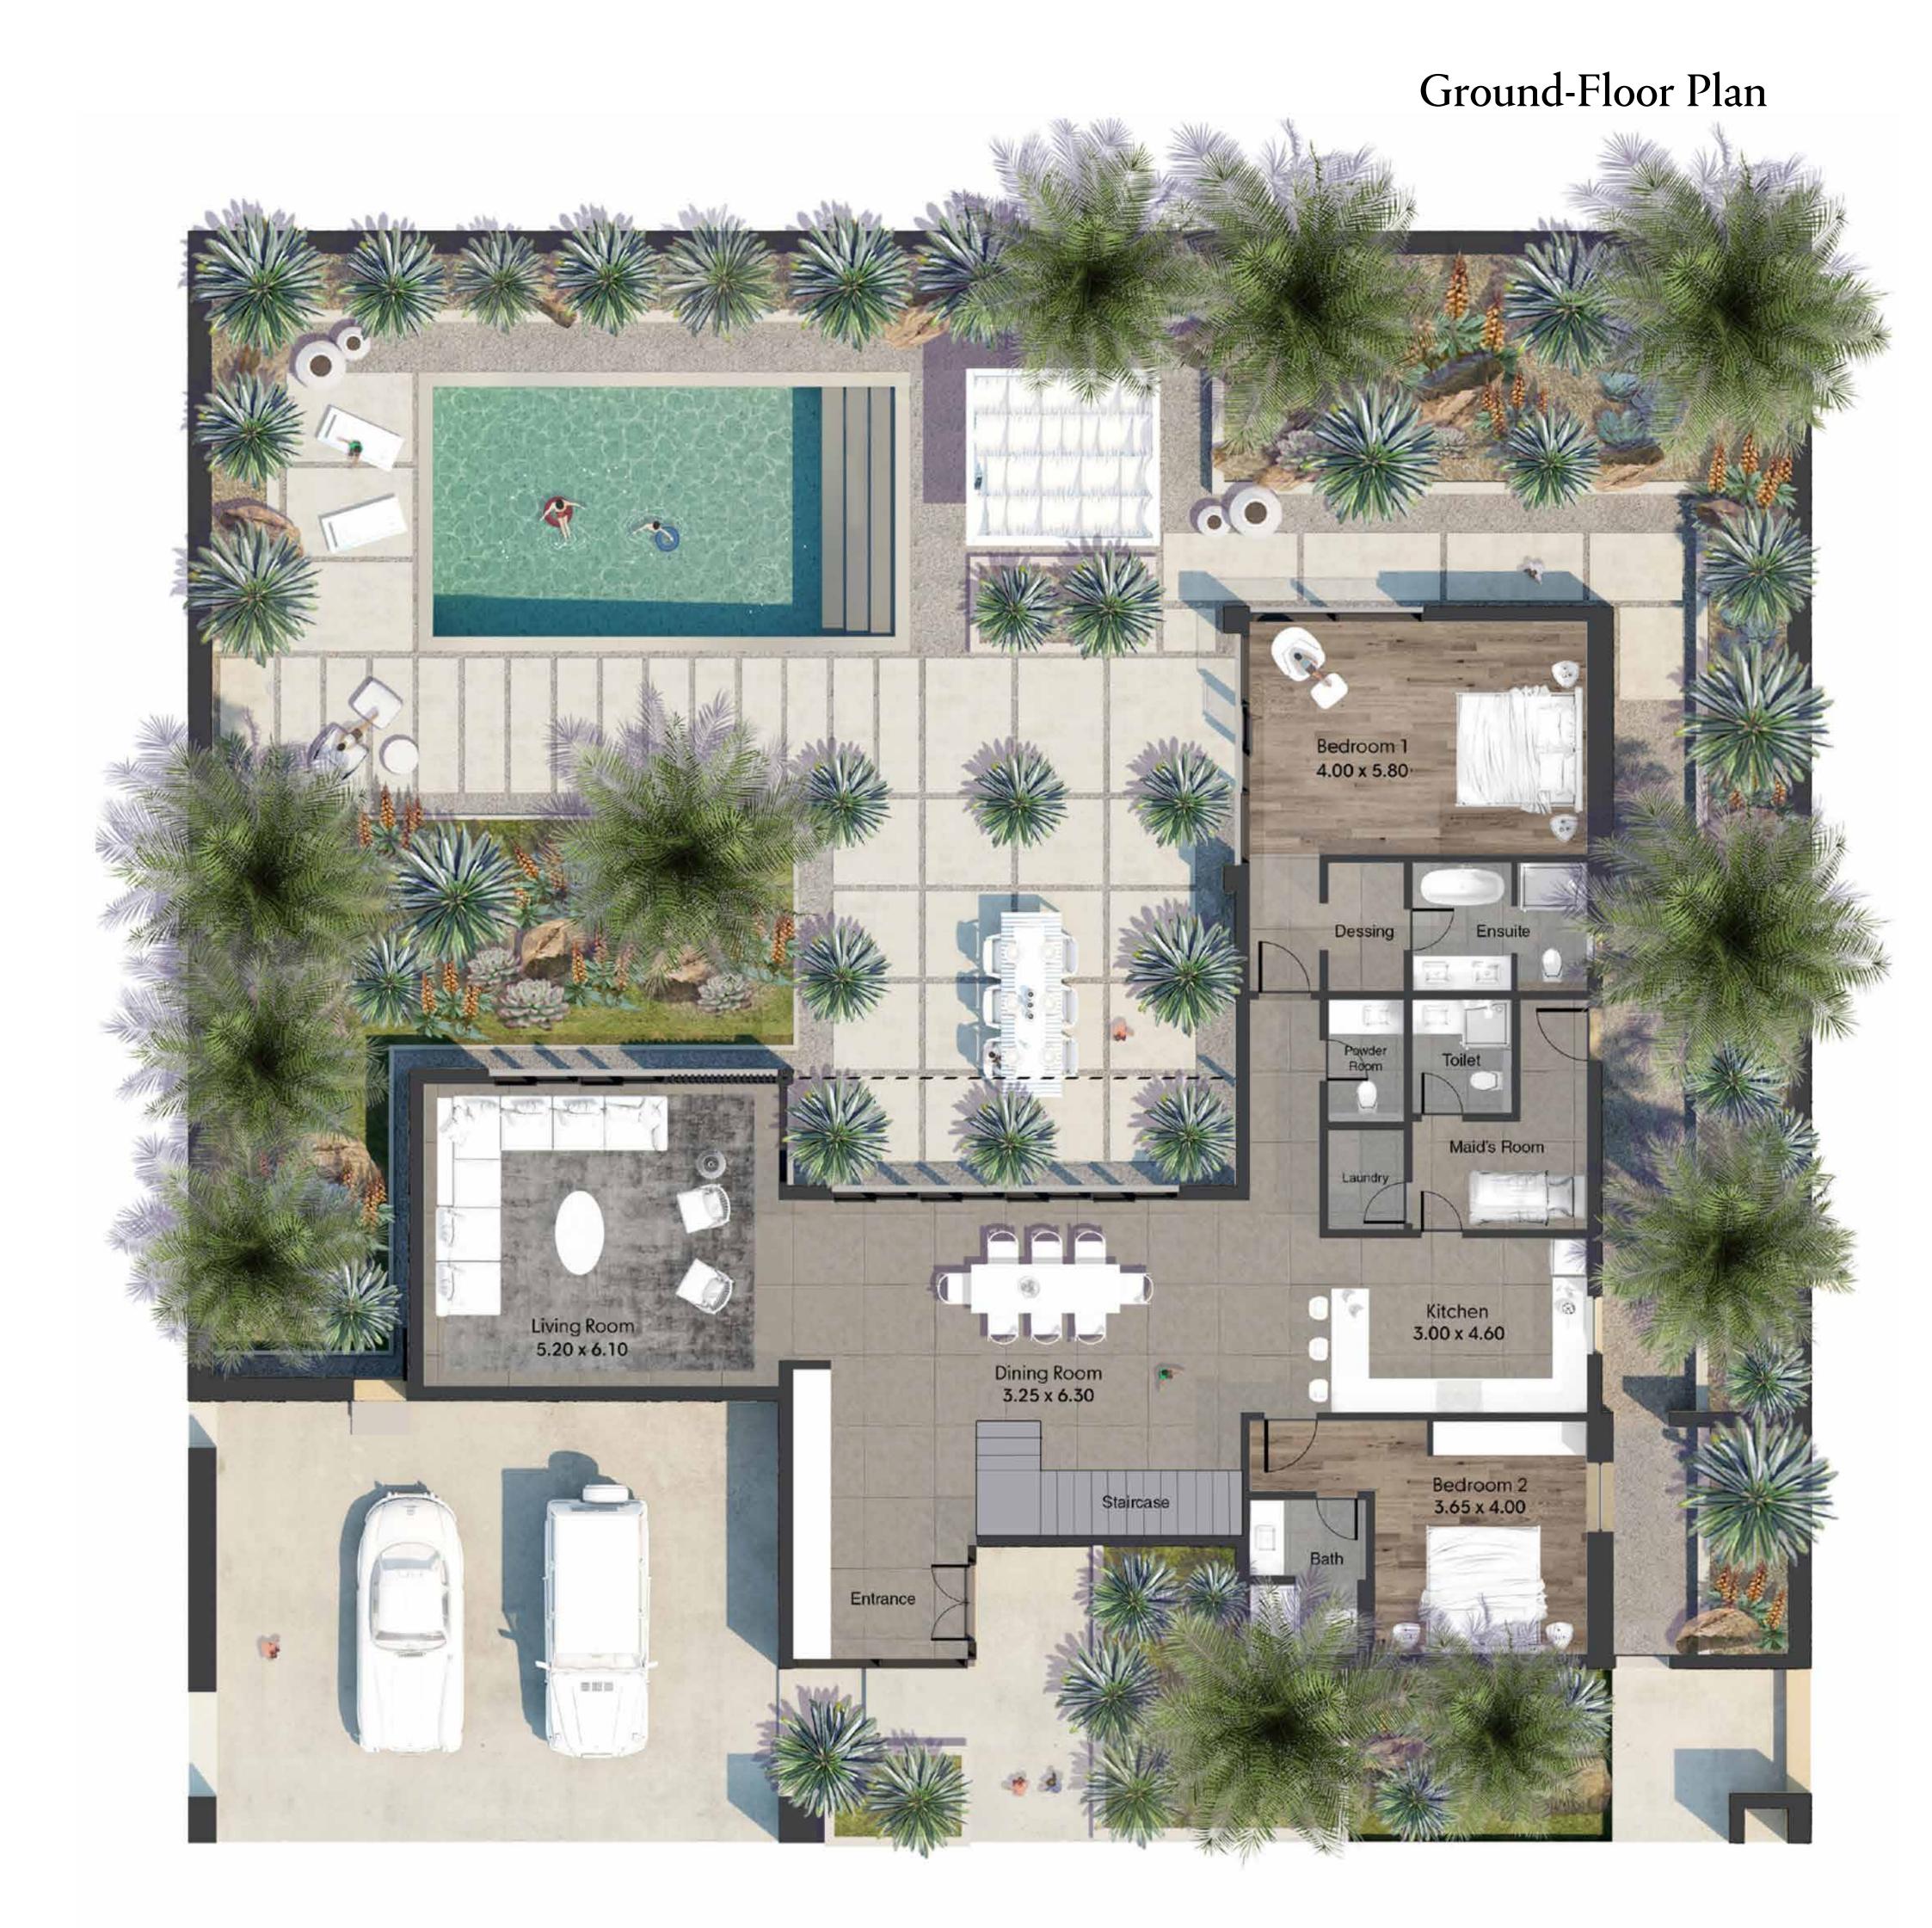

#### Ground-Floor Plan

Bedroom Villa

| 3 Br Budoor Villa    | SQM       |
|----------------------|-----------|
| Plot Area Options    | 609 / 756 |
| Ground Floor         | 207       |
| First Floor          | 55        |
| Balconies / Terraces | 77        |
| Car Port             | 46 / 80   |
| Total                | 385 / 419 |

### Ground-Floor Plan