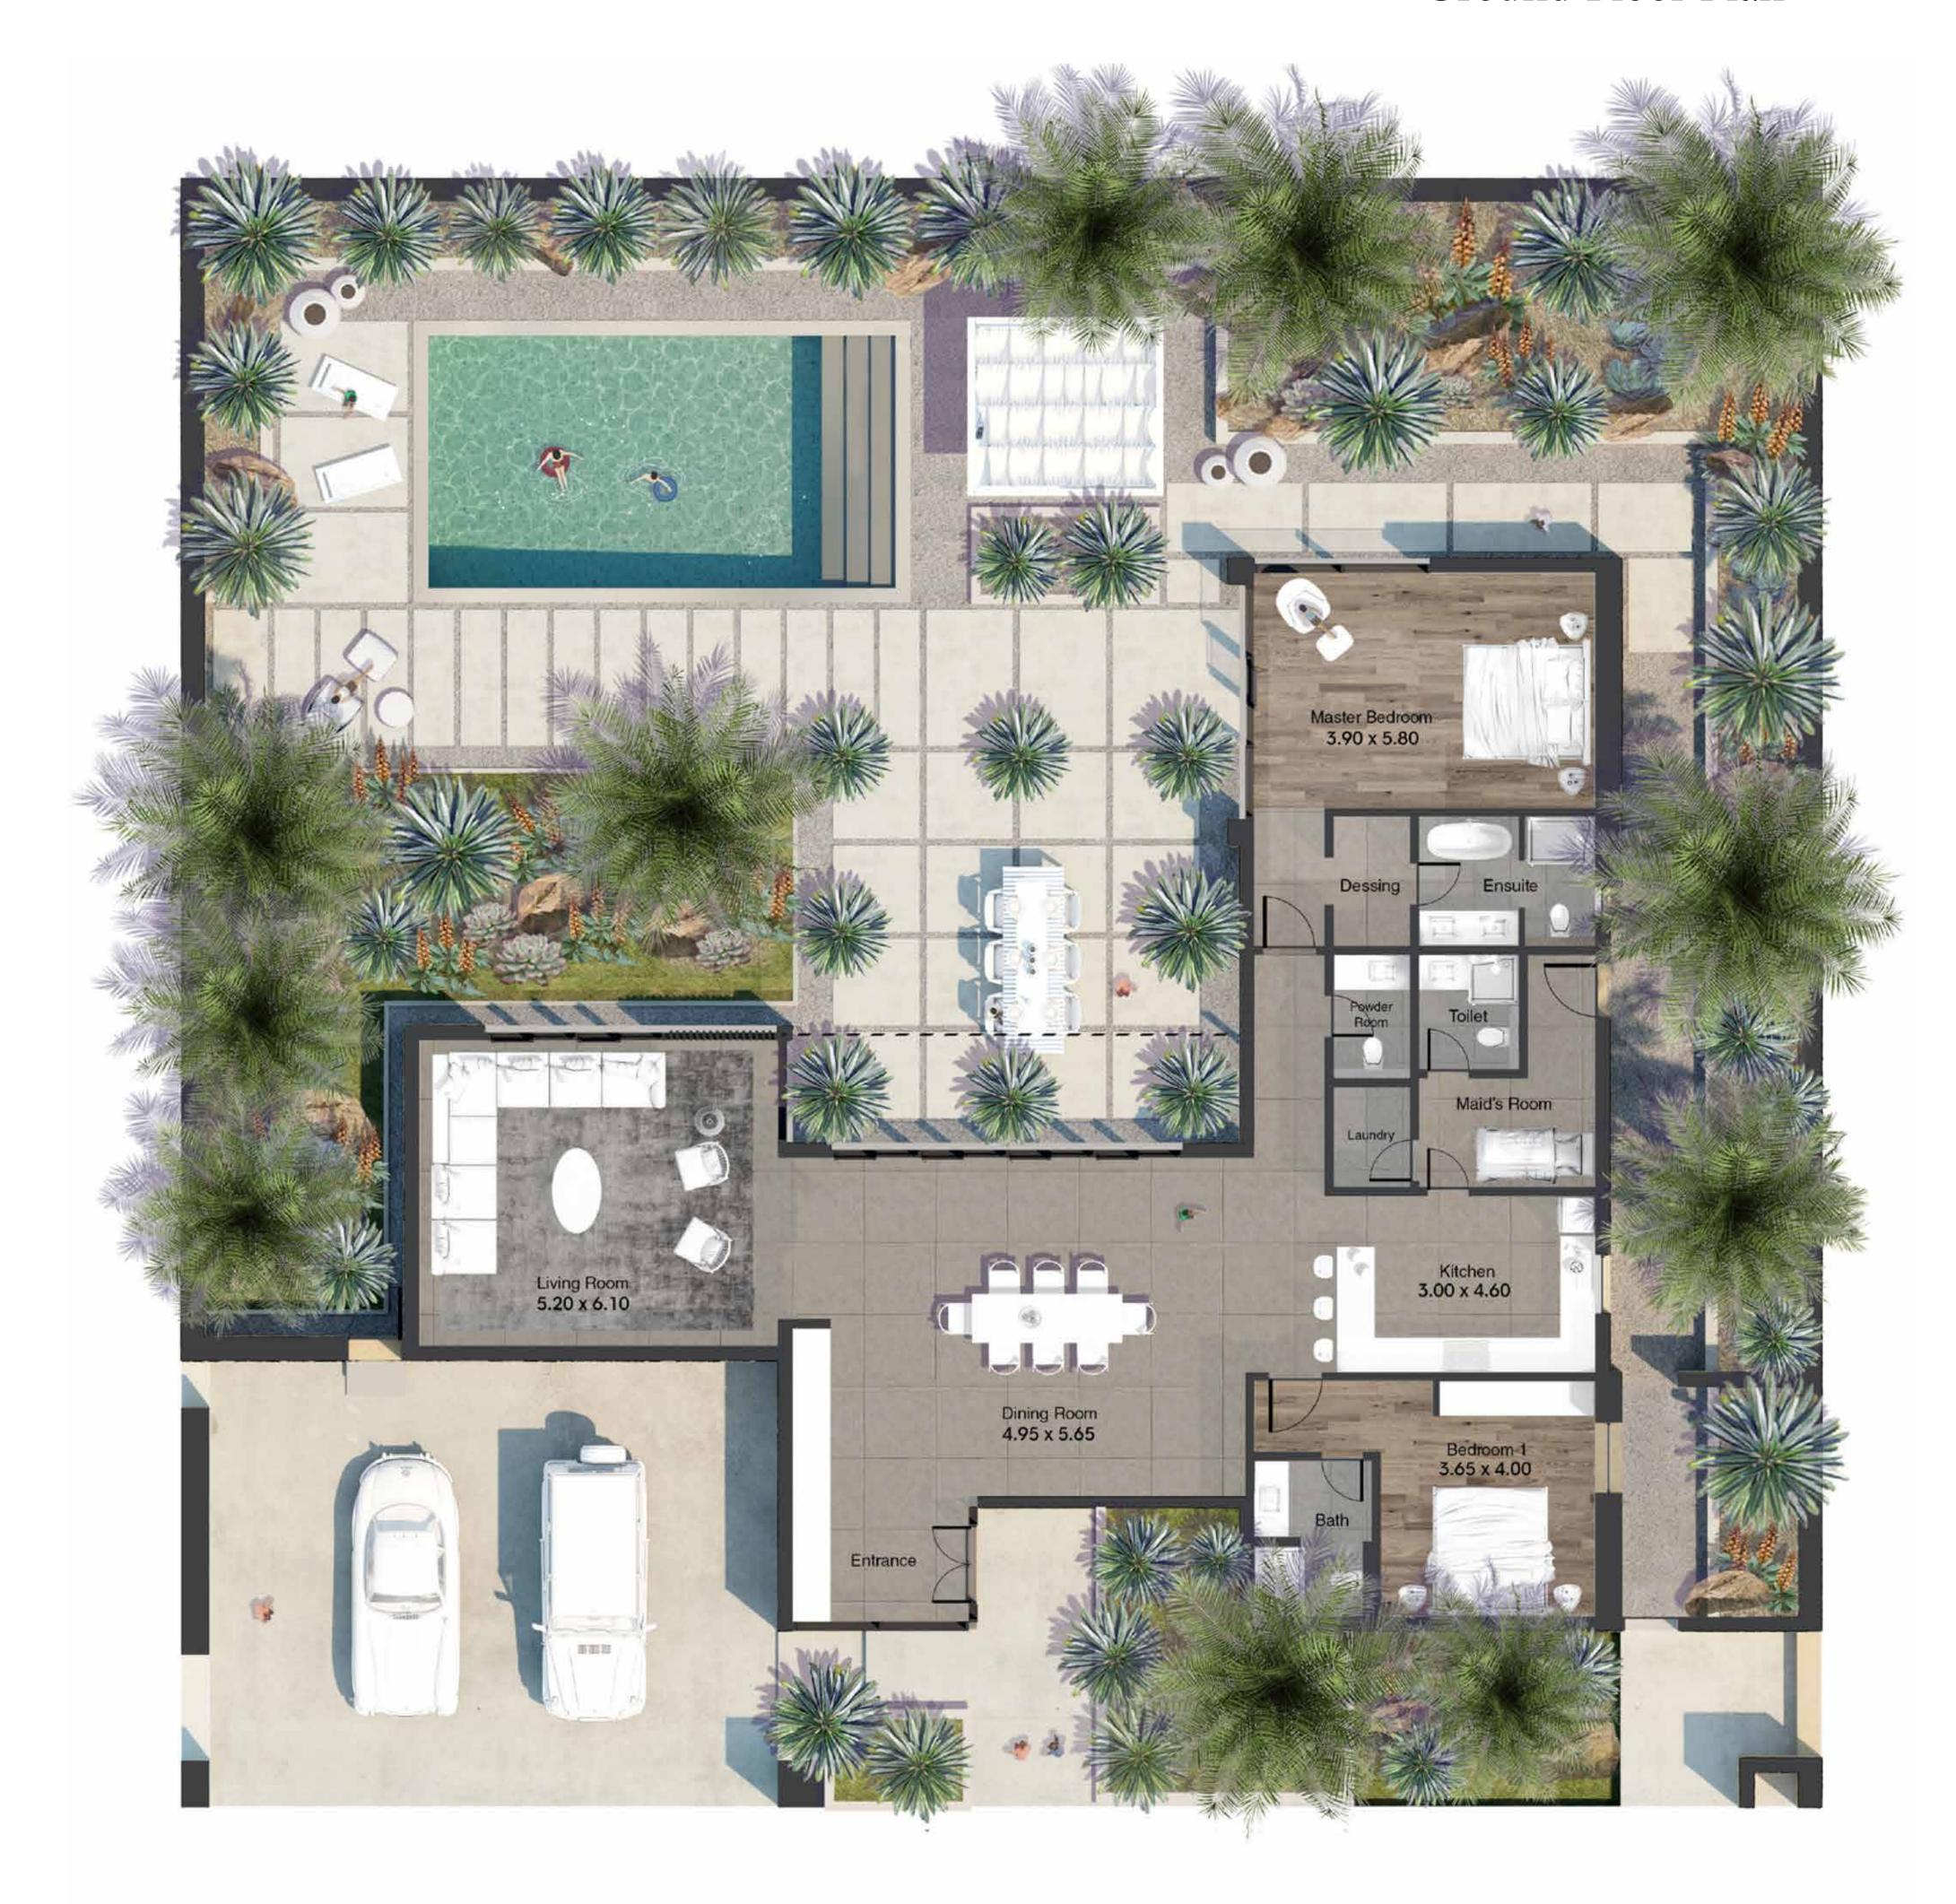

Bedroom Villa

| 2 Br Budoor Villa    | SQM       |  |
|----------------------|-----------|--|
| Plot Area Options    | 609 / 756 |  |
| Ground Floor         | 207       |  |
| Balconies / Terraces | 16        |  |
| Car Port             | 46 / 80   |  |
| Total                | 269 / 303 |  |