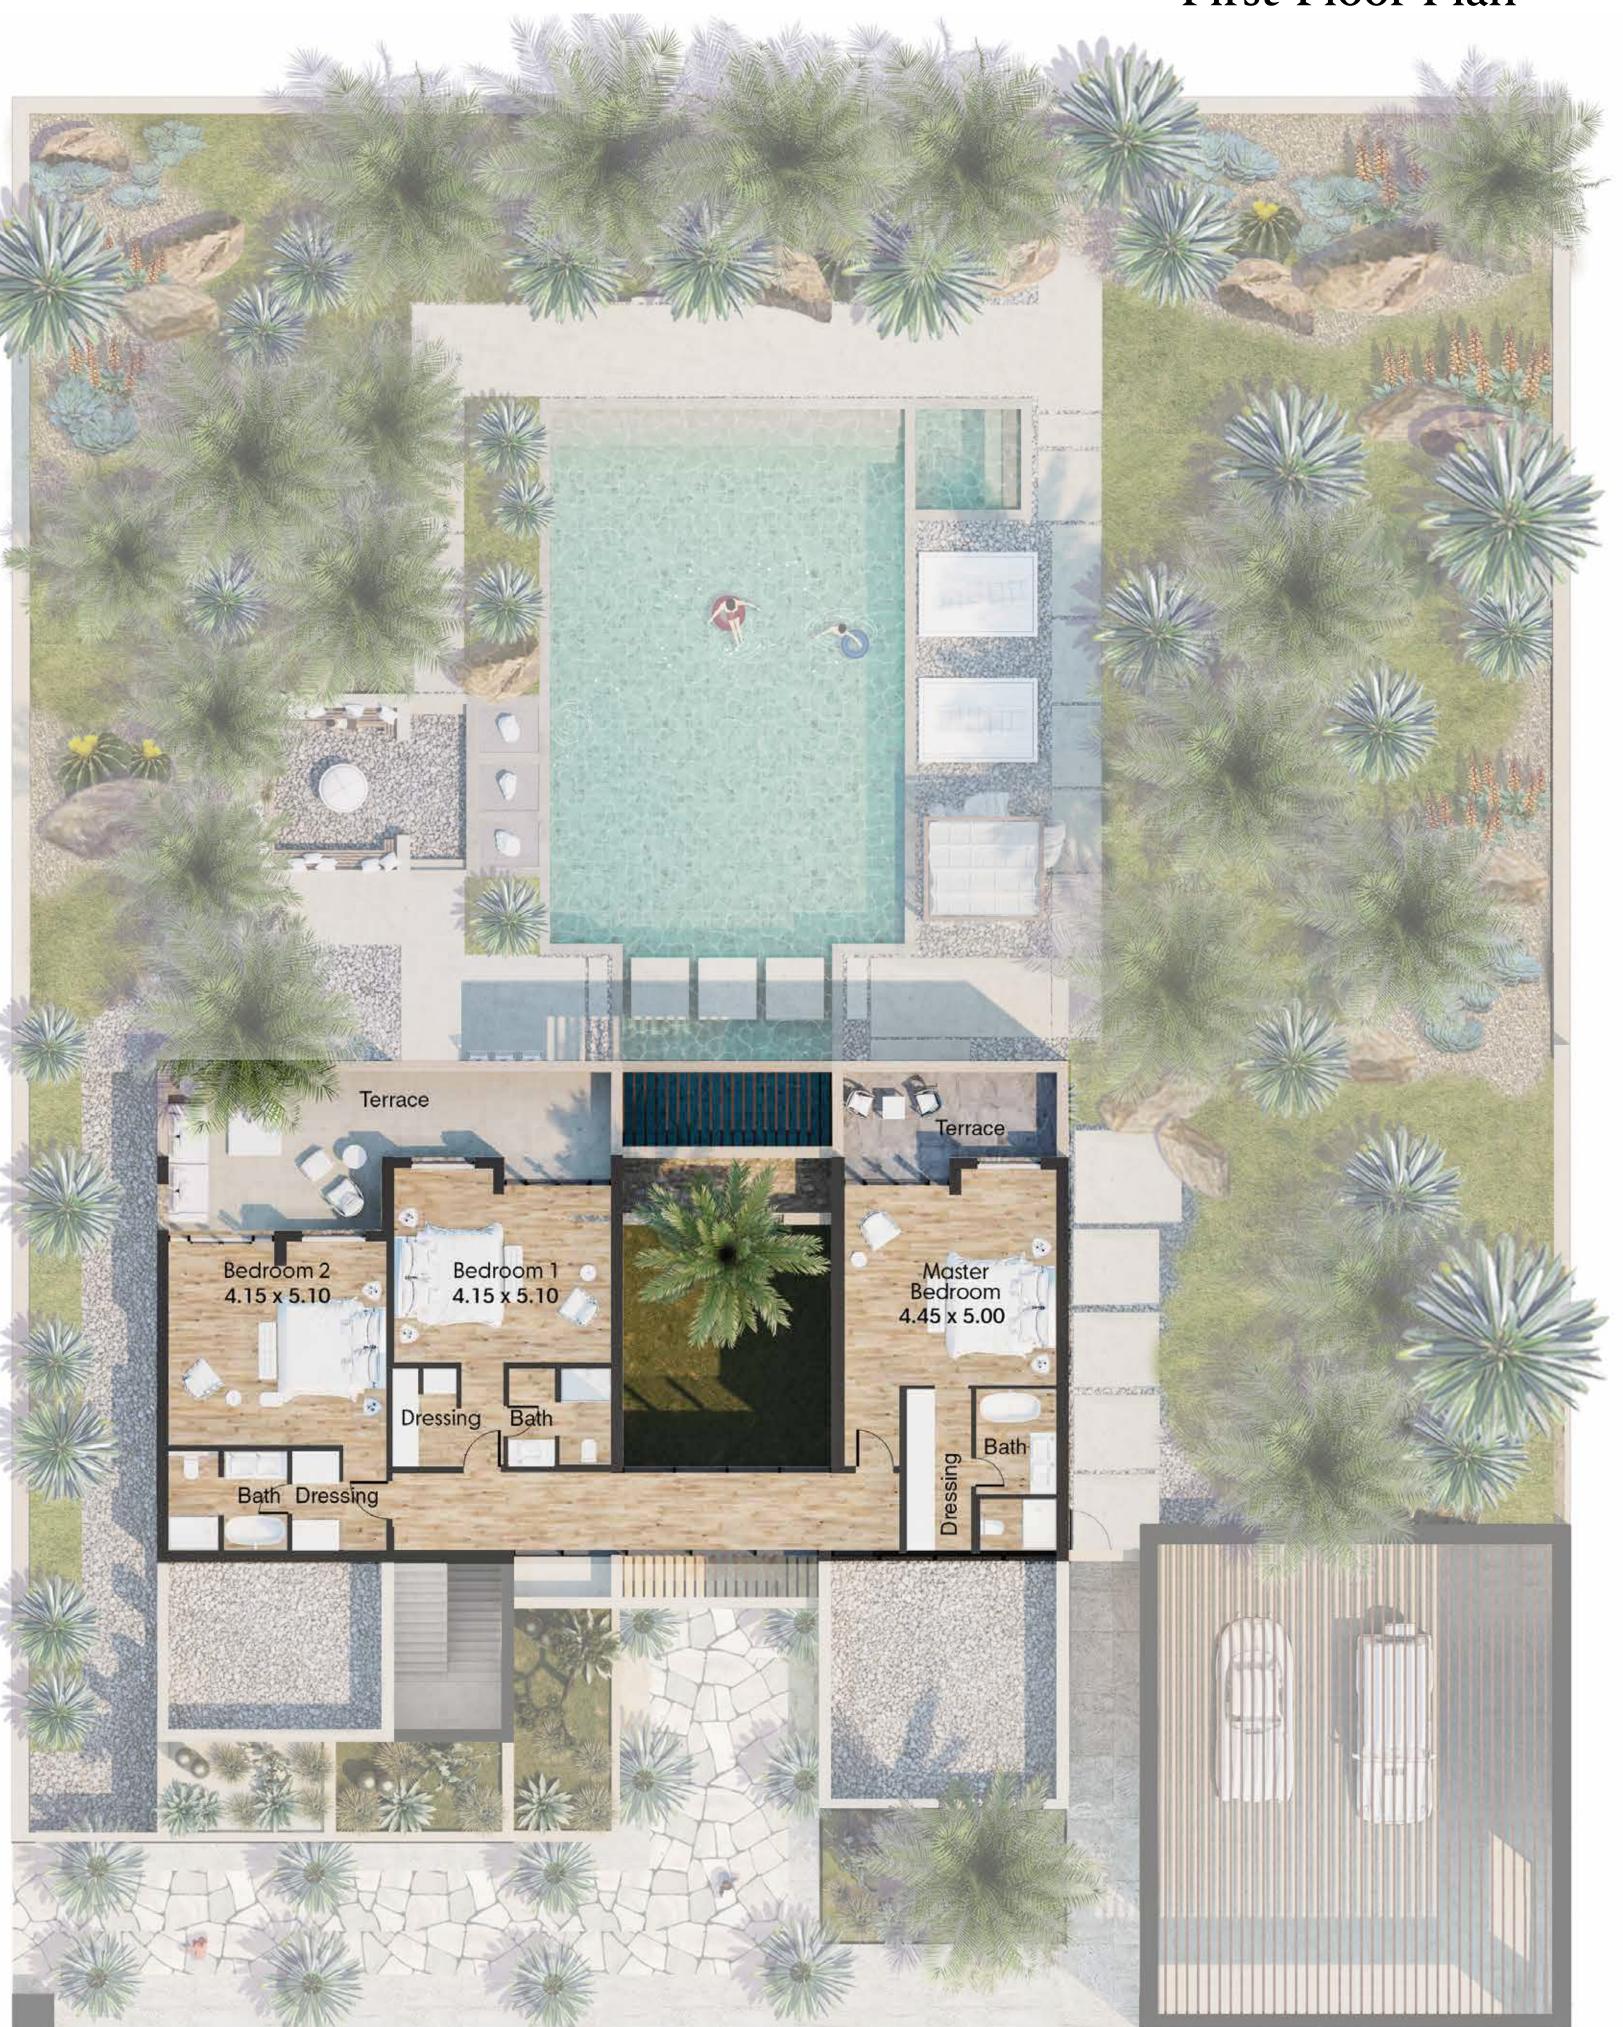

#### Ground-Floor Plan

Bedroom Villa

| 3 Br Budoor Villa    | SQM       |
|----------------------|-----------|
| Plot Area Options    | 609 / 756 |
| Ground Floor         | 207       |
| First Floor          | 55        |
| Balconies / Terraces | 77        |
| Car Port             | 46 / 80   |
| Total                | 385 / 419 |

### Ground-Floor Plan