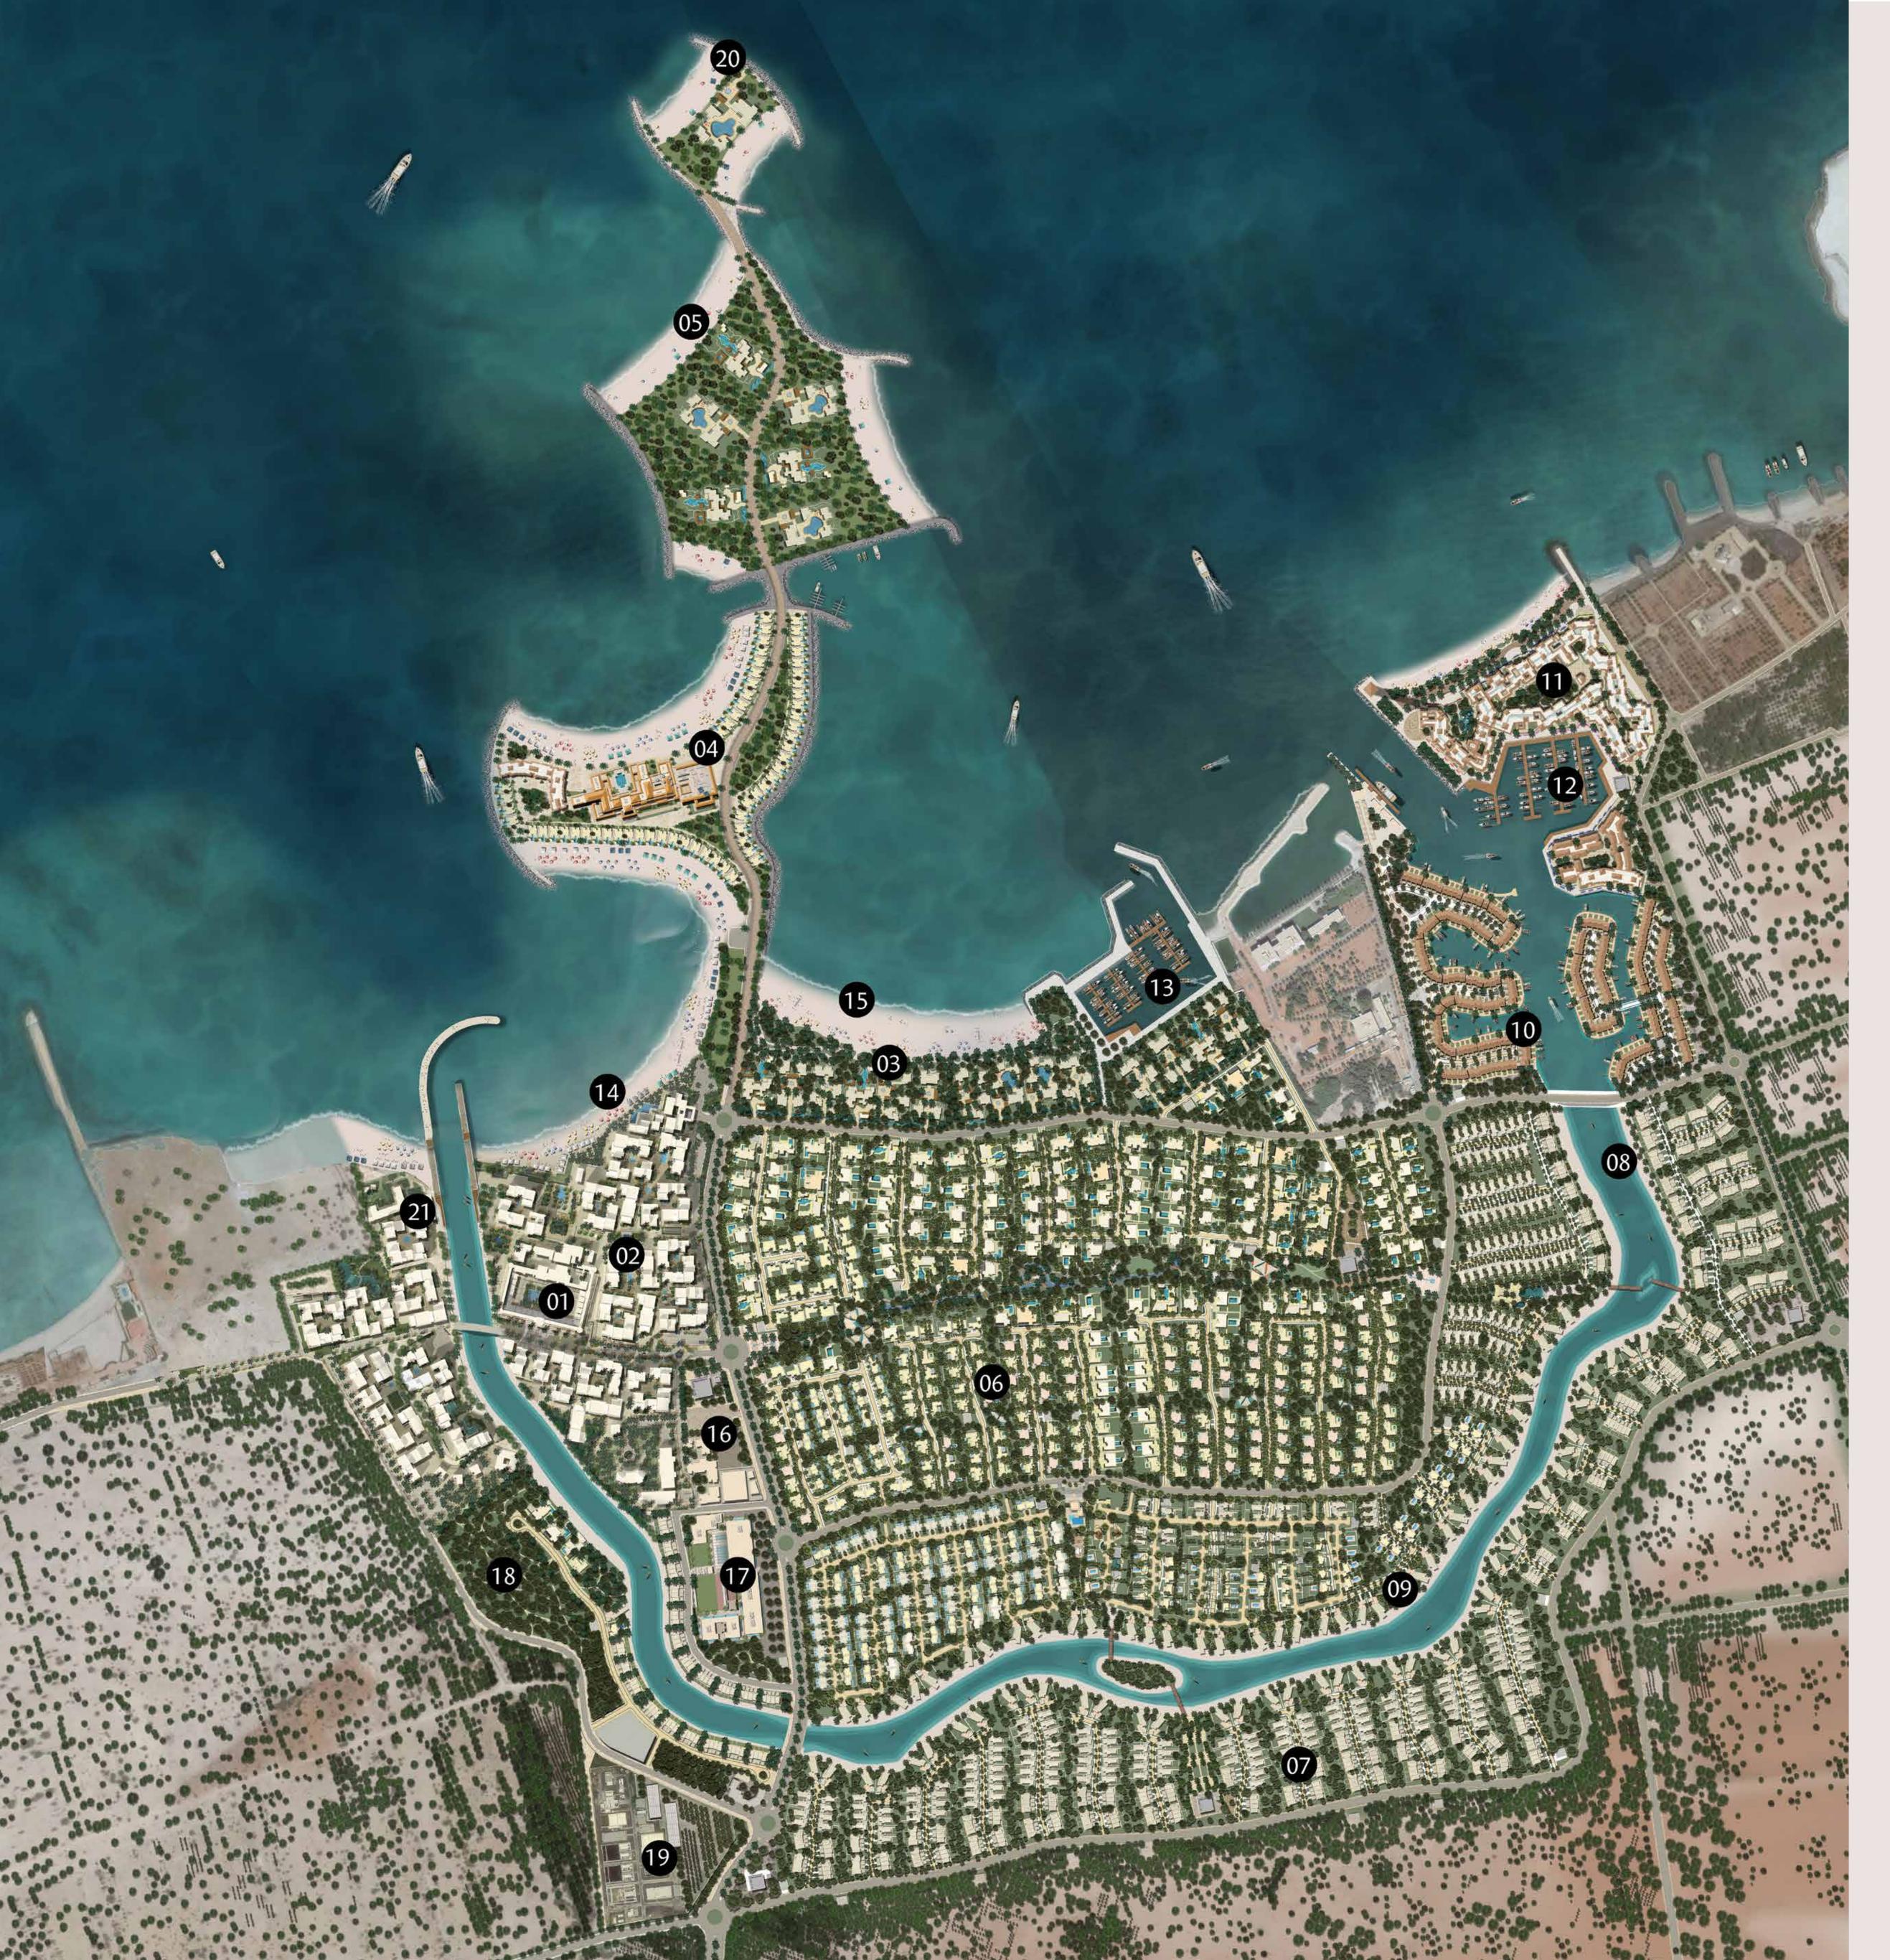

# ALJURF MASTERPLAN

- oi QASR ALJURF
- 02 JIWAR ALQASR
- 03 ALJURF GARDENS SIGNATURE PLOTS
- 04 SHA EMIRATES WELLNESS CLINIC
- o 5 TURTLE ISLAND
- o 6 ALJURF GARDENS VILLAS
- o7 ALJURF GARDENS TOWNHOUSES
- 08 TIDAL CANAL
- 09 CANAL VILLAS
- 10 MARSALJURF TOWNHOUSES
- 11 MARSALJURF RESIDENCES
- 12 MARSALJURF PUBLIC MARINA
- 13 ALJURF GARDENS PRIVATE MARINA
- 14 JIWAR ALQASR PUBLIC BEACH
- ALJURF GARDENS PRIVATE BEACH
- 16 NEIGHBOURHOOD CENTRE
- 17 K12 SCHOOL
- 18 ALJURF WILDLIFE RESERVE
- 19 UTILITIES PLOT
- 20 PRIVATE ISLAND
- BOUTIQUE HOTEL