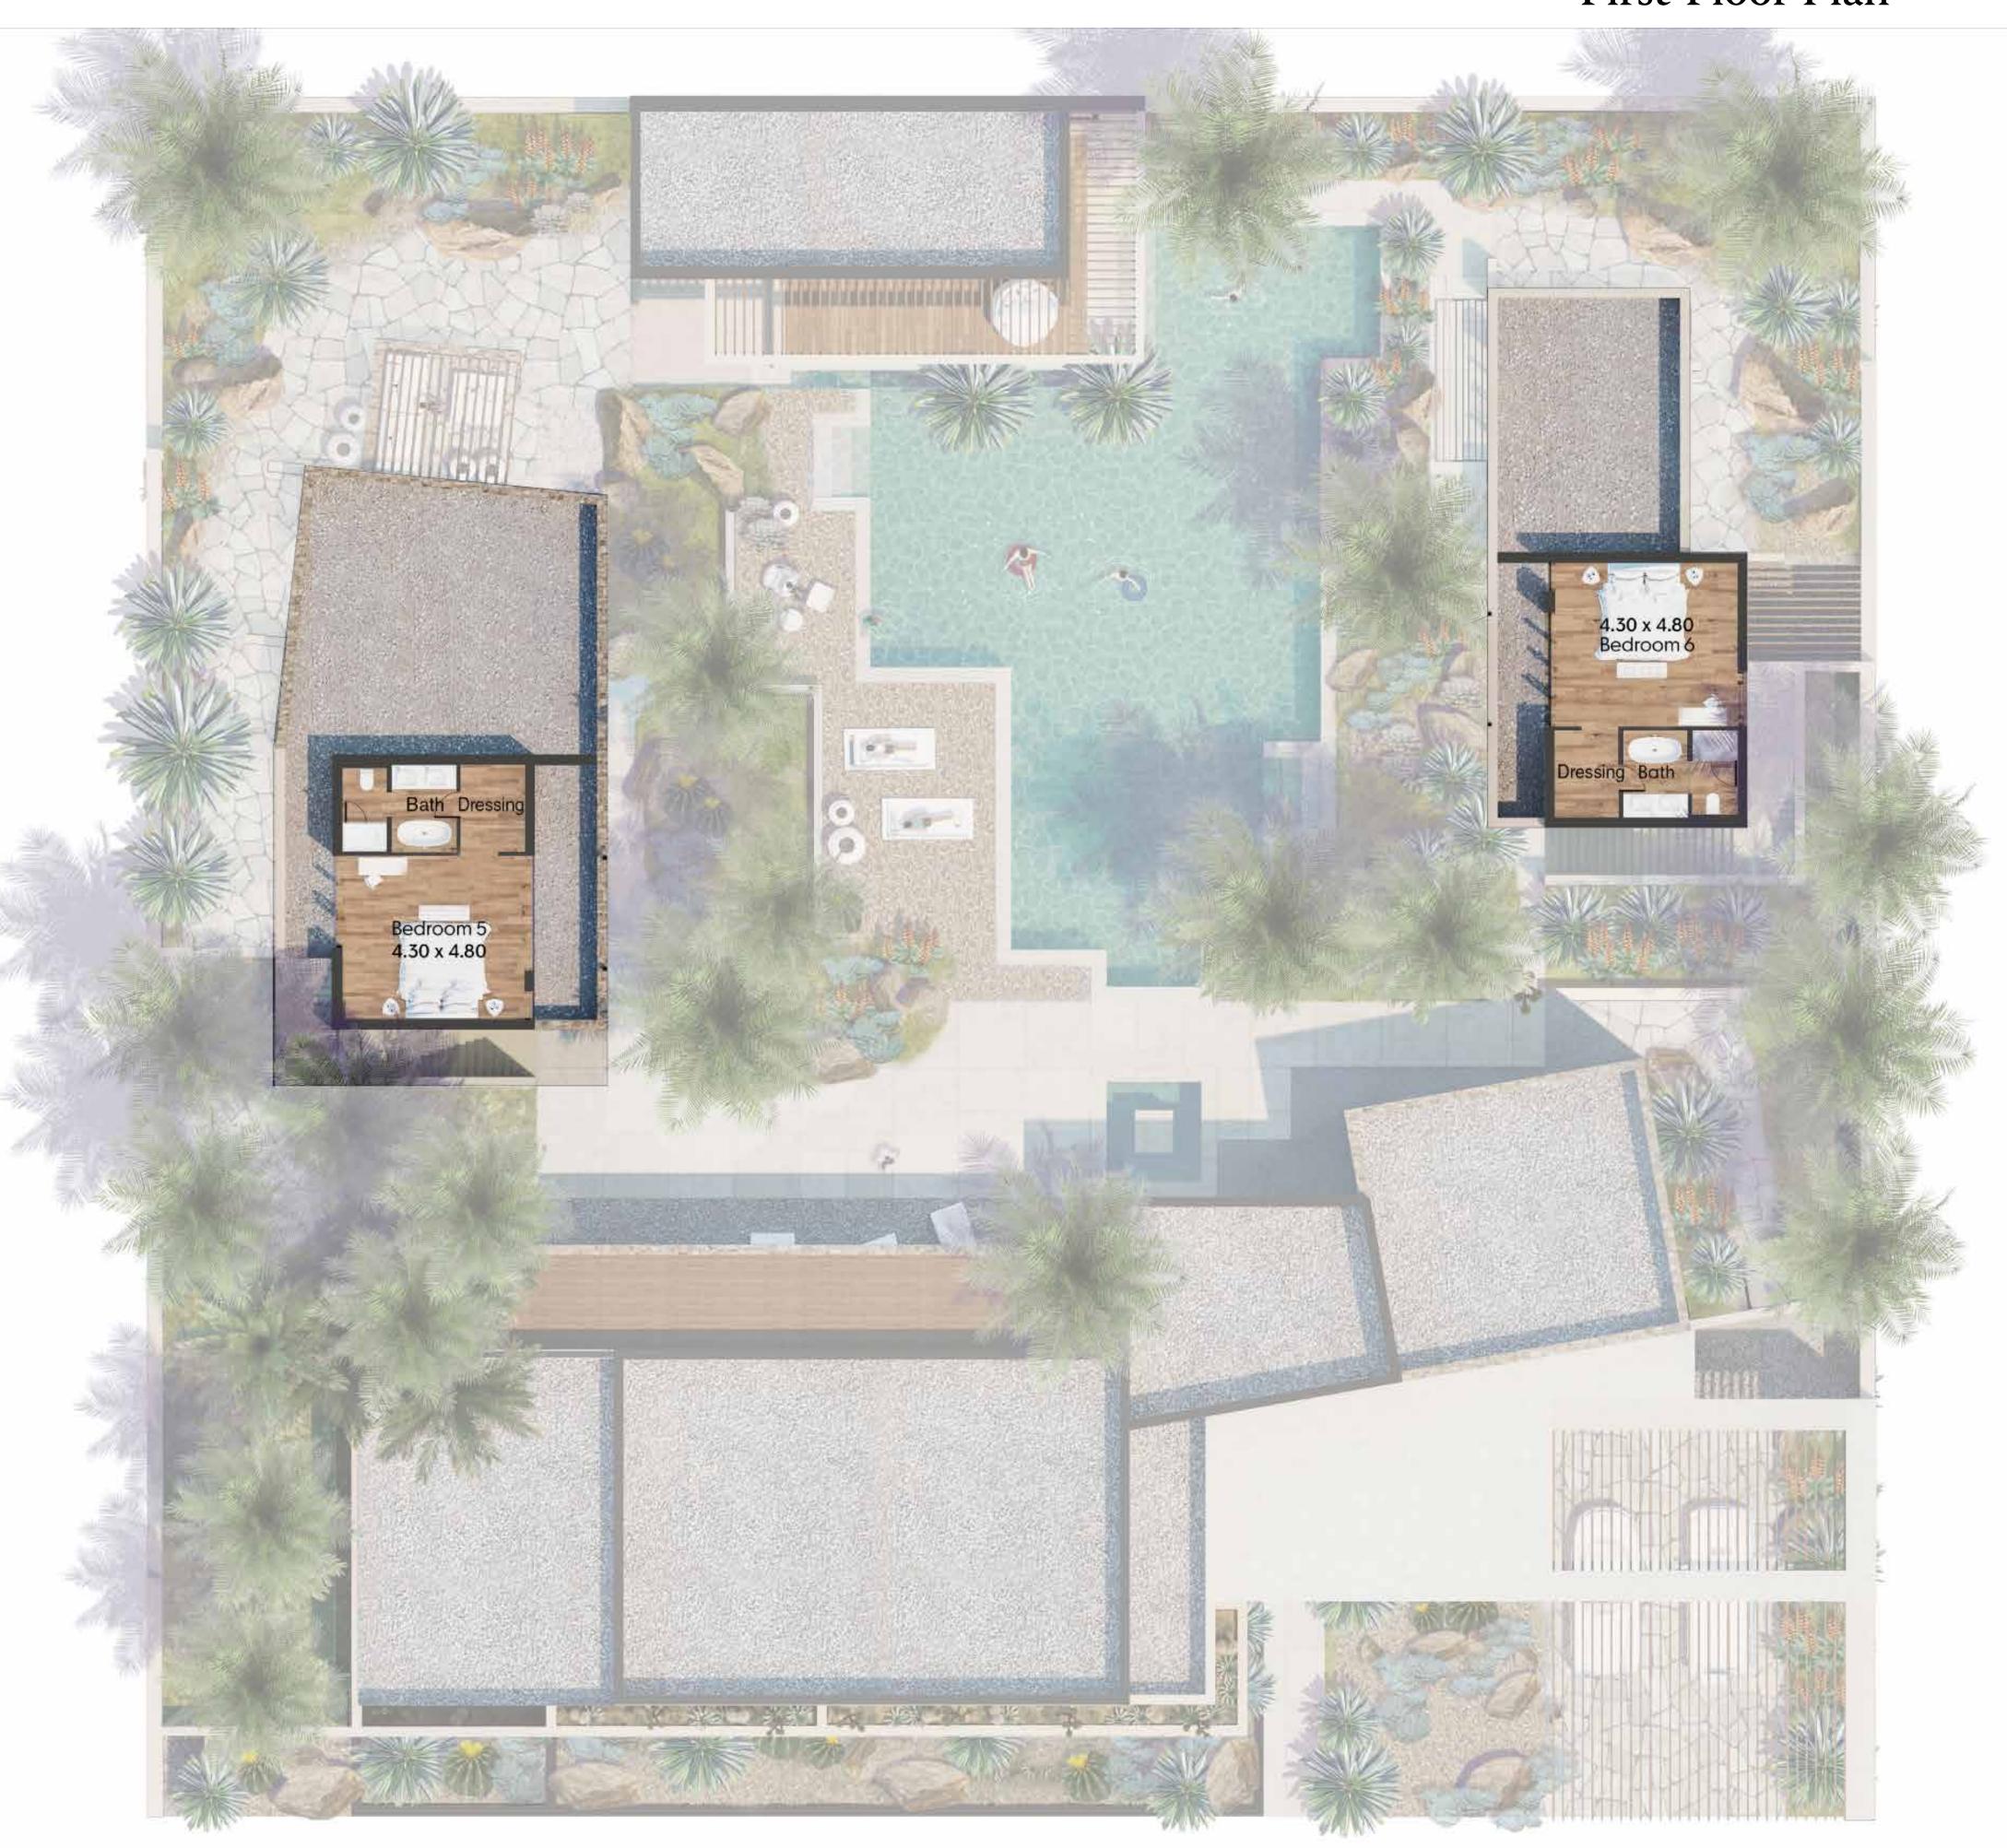

ate and may vary with actual construction. All images used are for illustrative purposes only and do not represent the actual size, features, specifications, fittings, and furnishings. Residential units are sold as unfurnished without furnishings and decoration. The Sale and Purchase Agreement shall include the correct representation of the items included in the units. Masterplans, illustrations and sections are "work in progress" which may periodically change as circumstances require and according to applicable government regulations and permits. Overall concepts may be used as general reference source, but specific details are not to be viewed as "set in stone". IMKAN reserves the right to make revisions and alterations, at its absolute discretion, and without any liability whatsoever.



## FINISHING

### SPECIFICATIONS

# F L O O R I N G

-



*Item*Porcelain Tiles

Area of use
Living Area
Corridor
Dining Area
Lobby
Kitchen



-



Item
Porcelain Tiles

Area of use Bathrooms



Item

Porcelain Tiles

Area of use Bathroom Floors



Item

Porcelain Tiles

*Area of use* Throughout



Item

Timber Effect Ceramic Tiles

Area of use
Typical Bedroom Floors



Item

Porcelain Tiles

Area of use
Corridor
Dining Room
Kitchen
Living Room
Master Bedroom

## APPLIANCES

Refrigerator

Dishwasher

Cooker

Hood