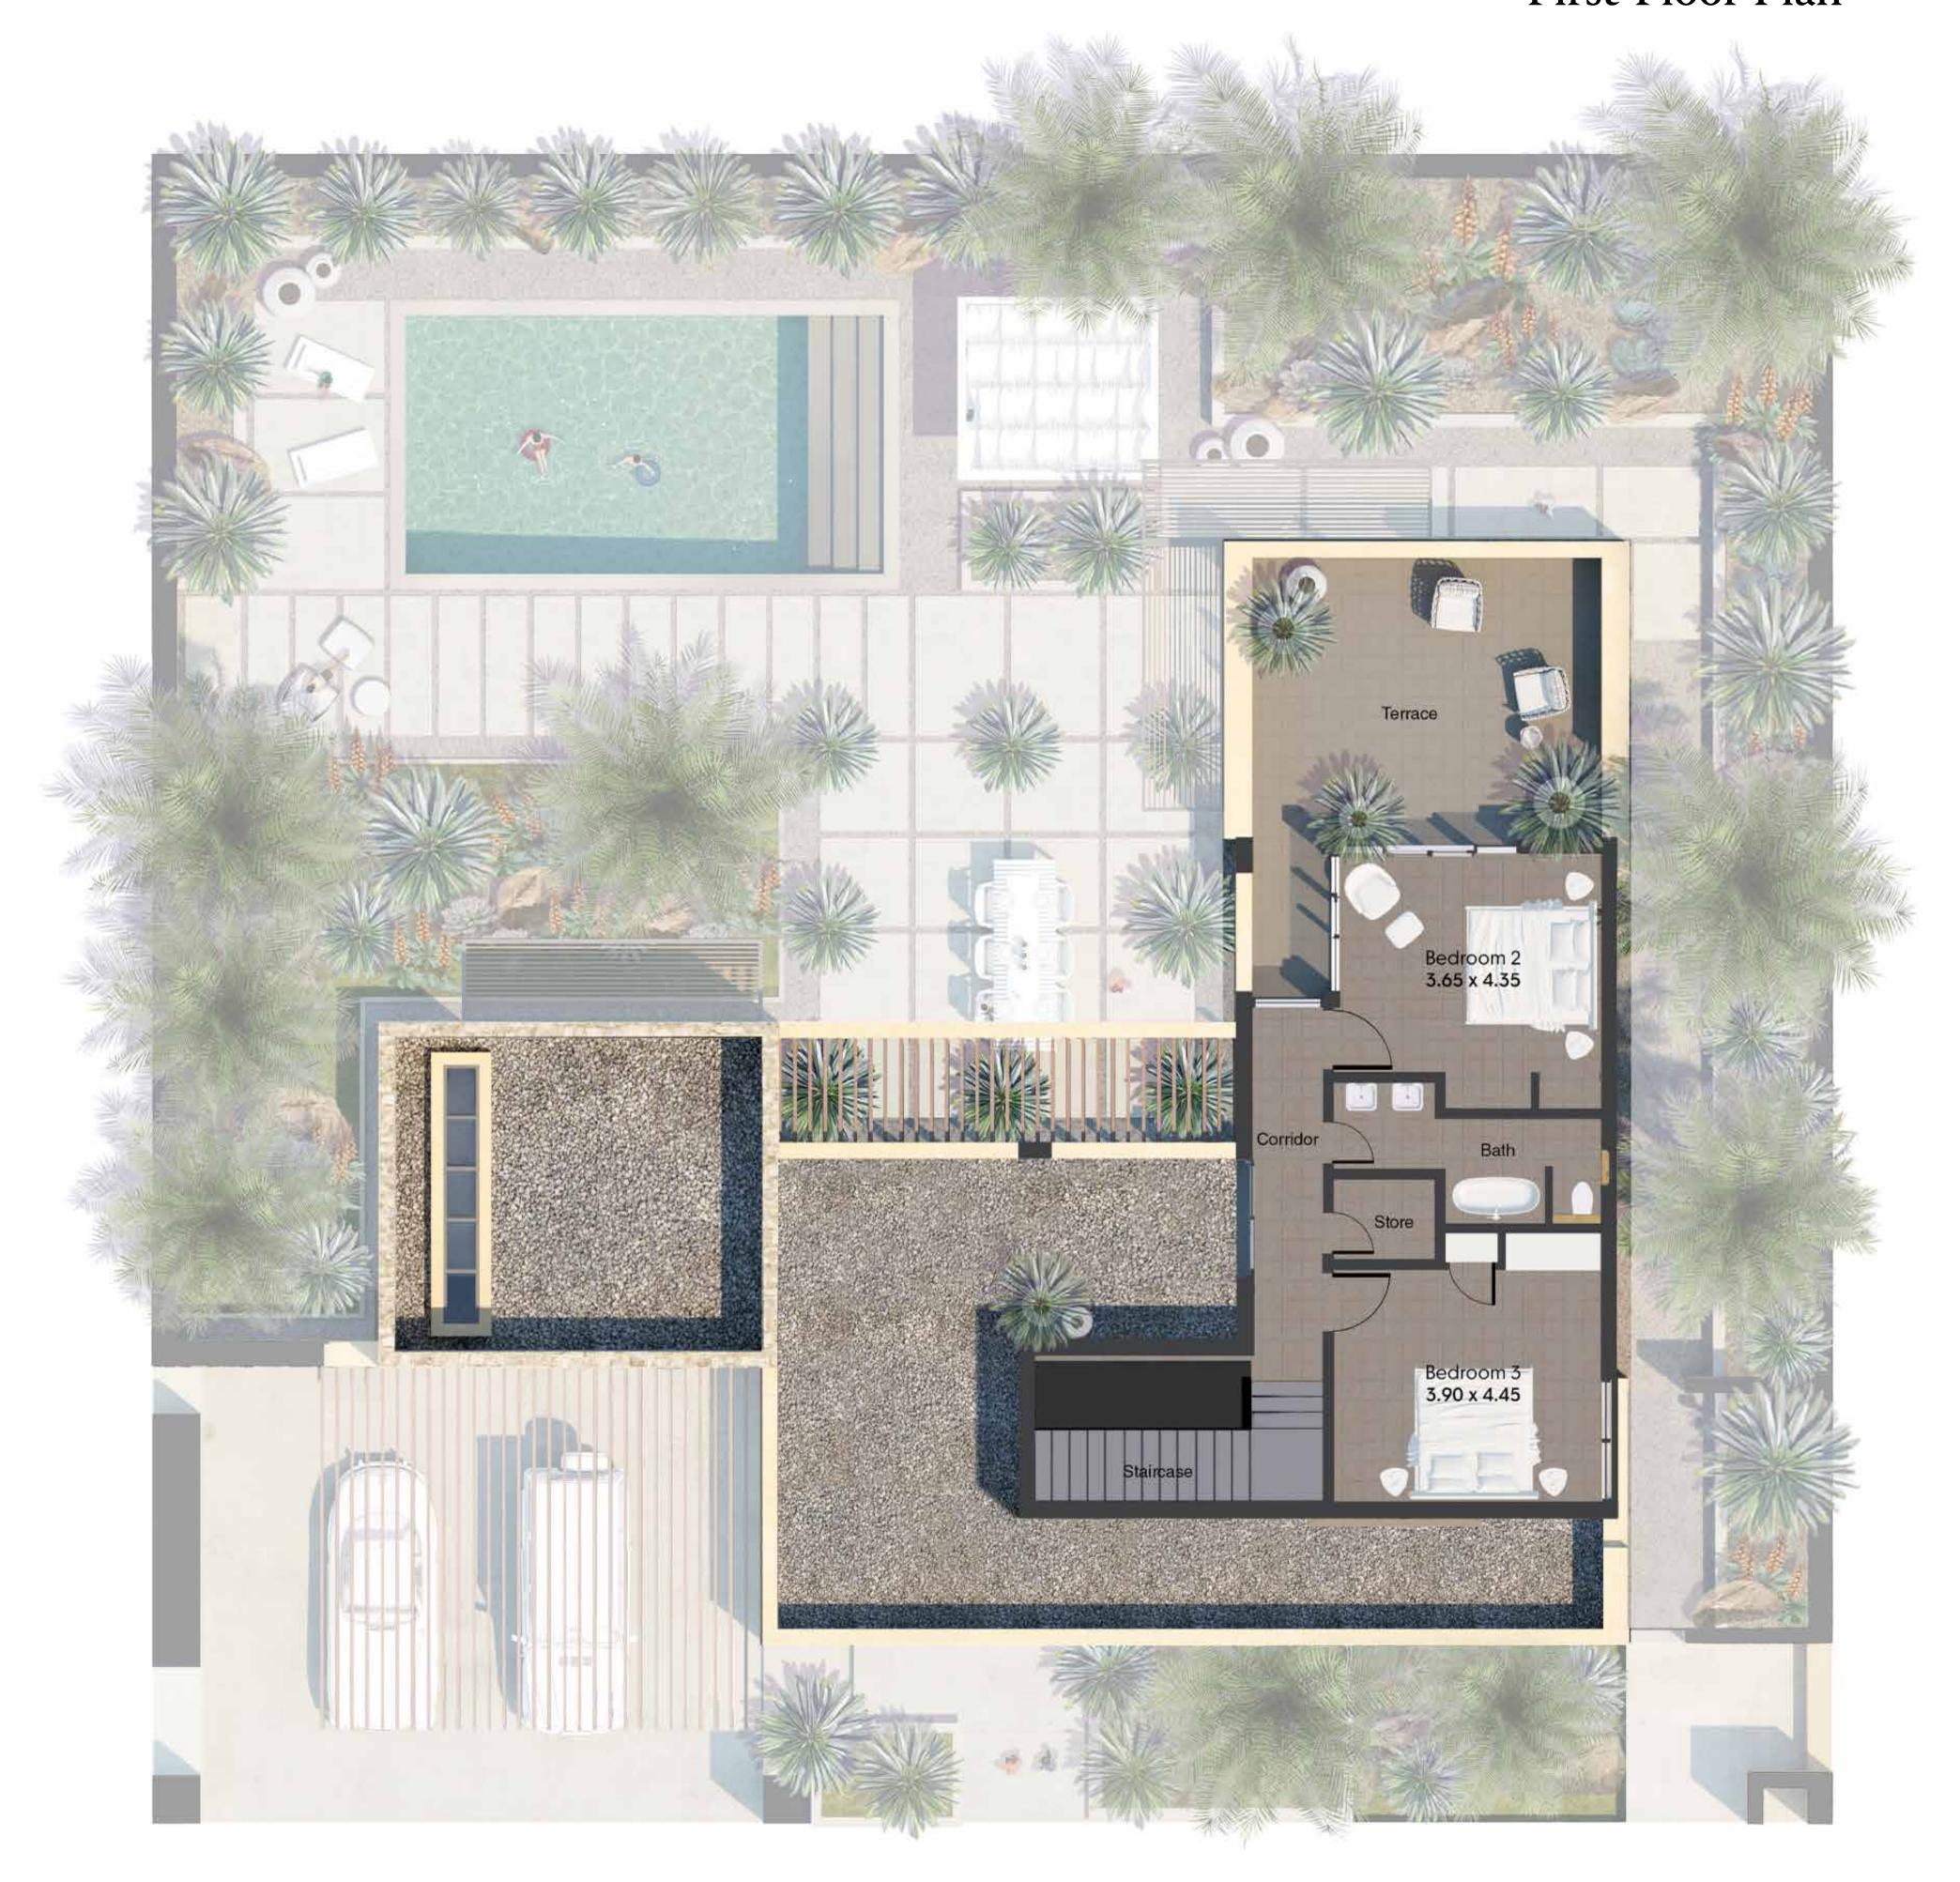

#### Ground-Floor Plan

Bedroom Villa

| 3 Br Budoor Villa    | SQM       |
|----------------------|-----------|
| Plot Area Options    | 609 / 756 |
| Ground Floor         | 207       |
| First Floor          | 55        |
| Balconies / Terraces | 77        |
| Car Port             | 46 / 80   |
| Total                | 385 / 419 |