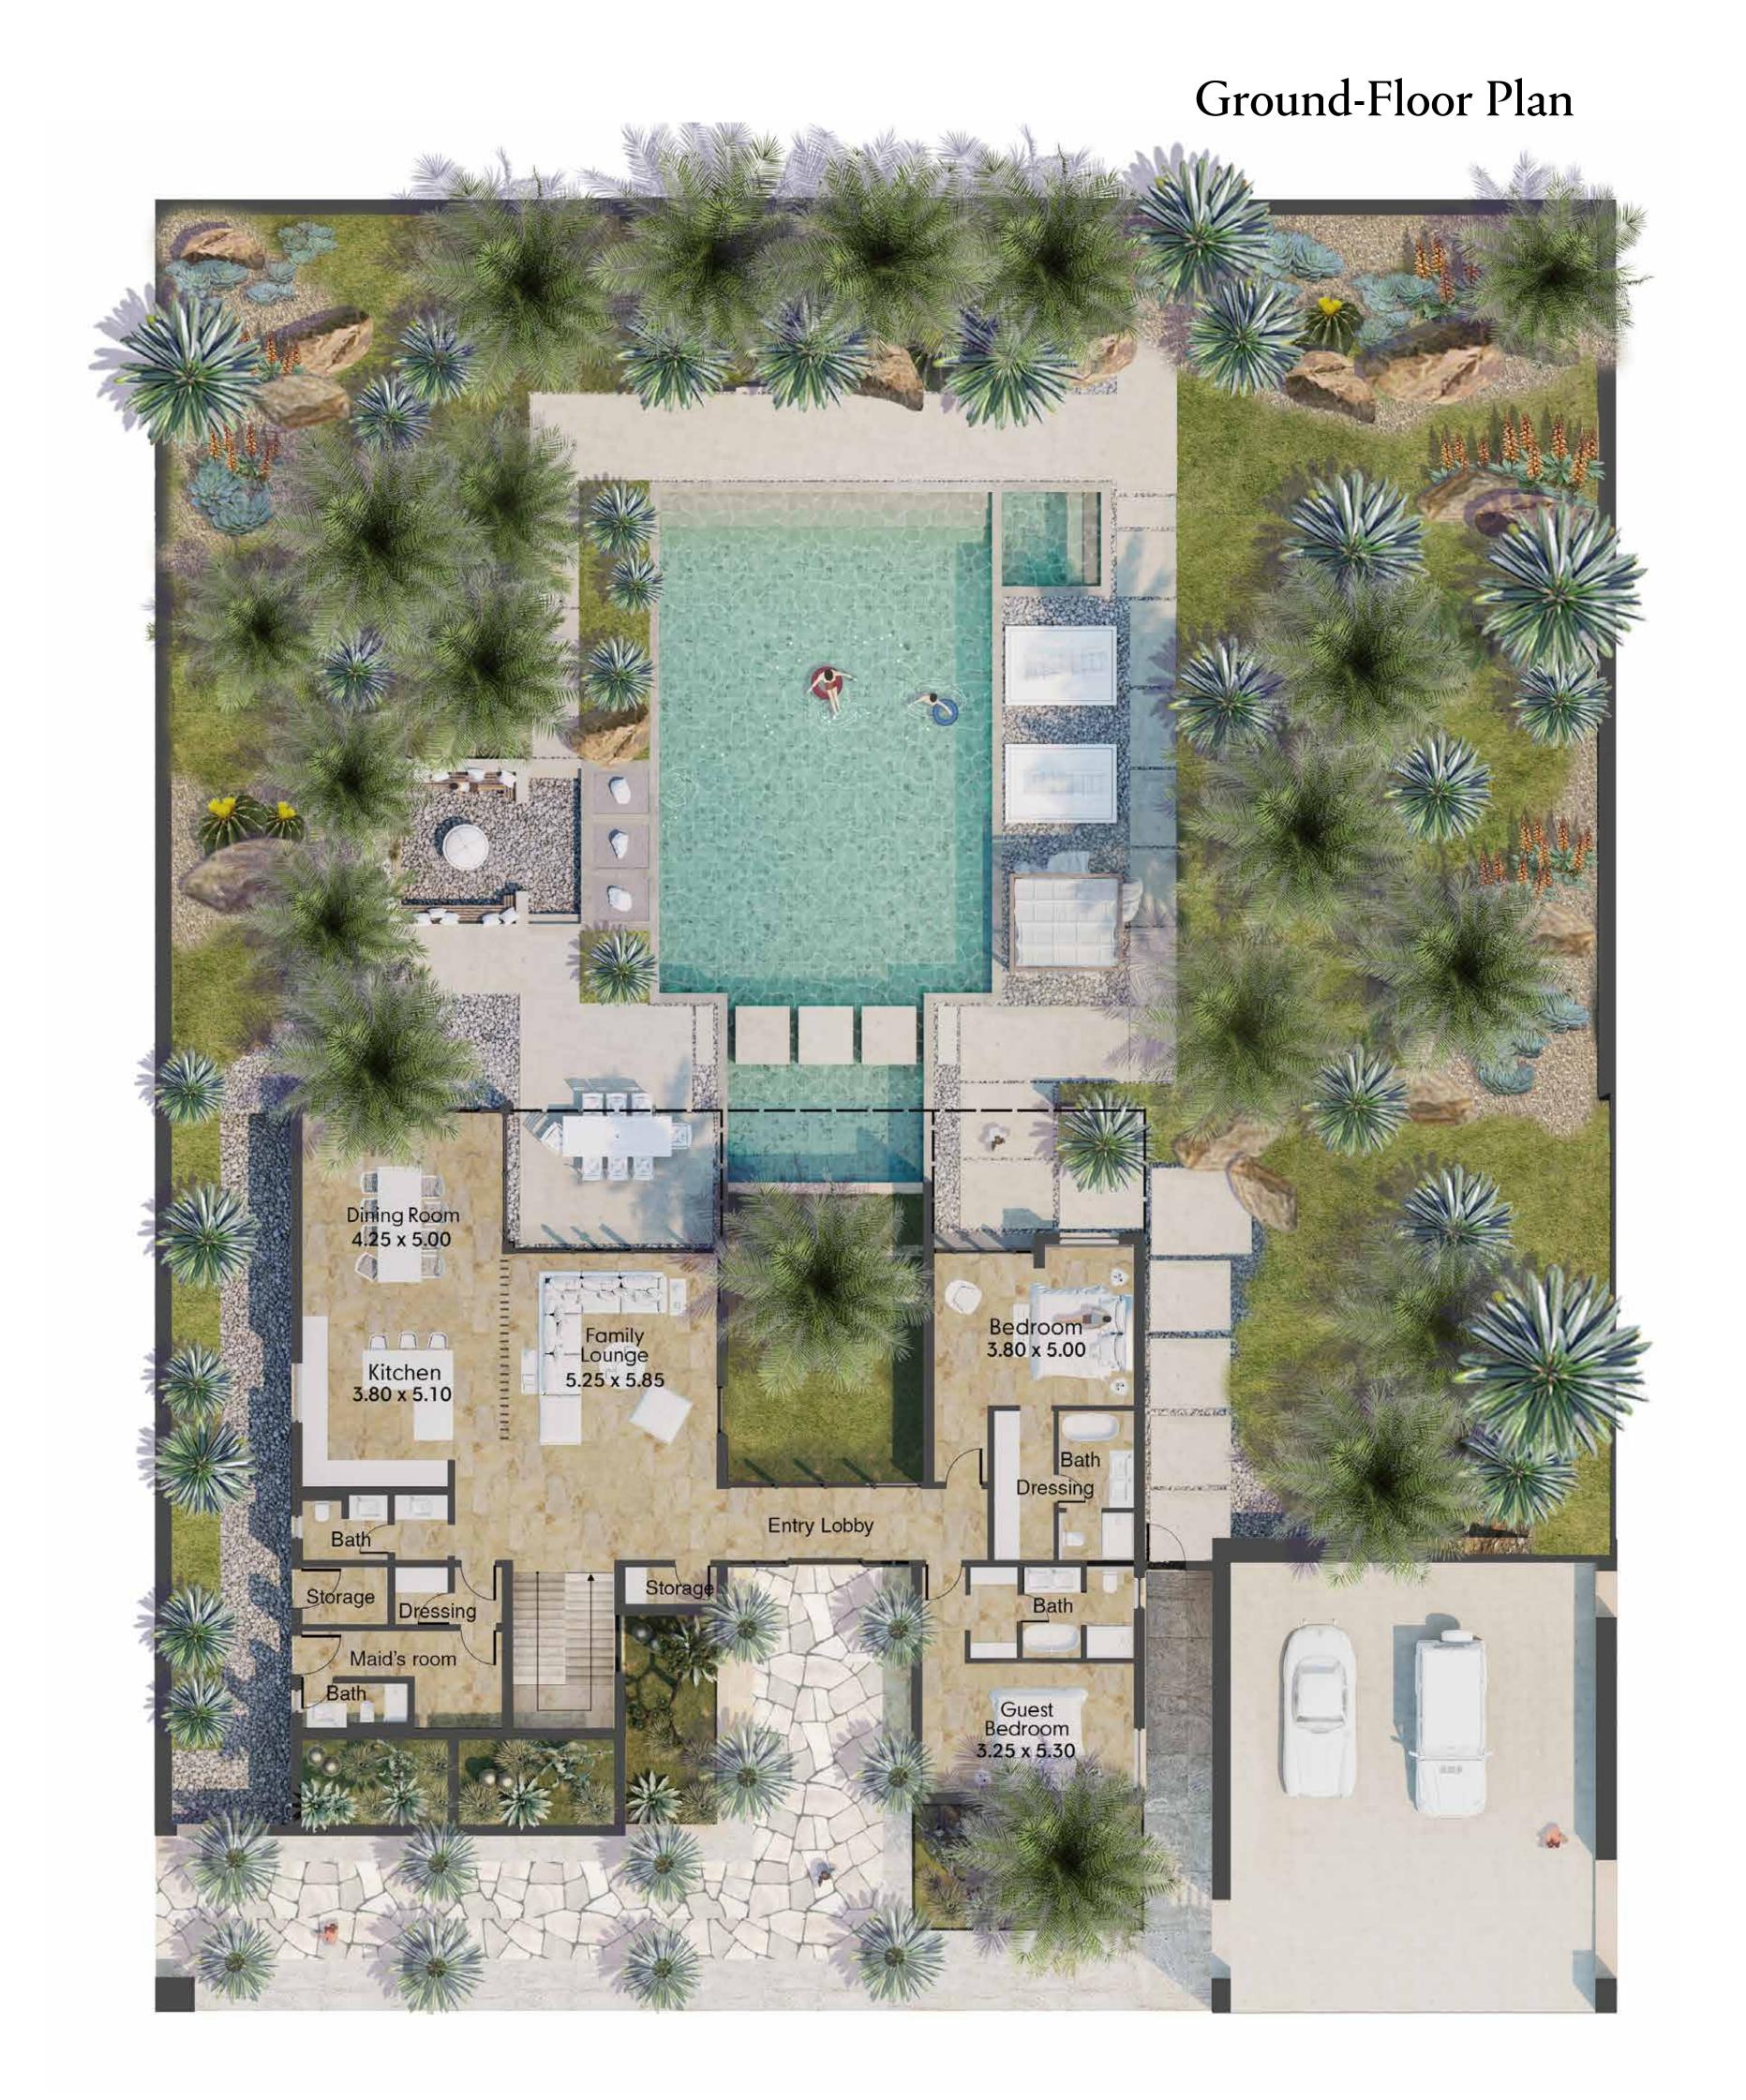

#### Ground-Floor Plan

Bedroom Villa

| 3 Br Budoor Villa    | SQM       |
|----------------------|-----------|
| Plot Area Options    | 609 / 756 |
| Ground Floor         | 207       |
| First Floor          | 55        |
| Balconies / Terraces | 77        |
| Car Port             | 46 / 80   |
| Total                | 385 / 419 |