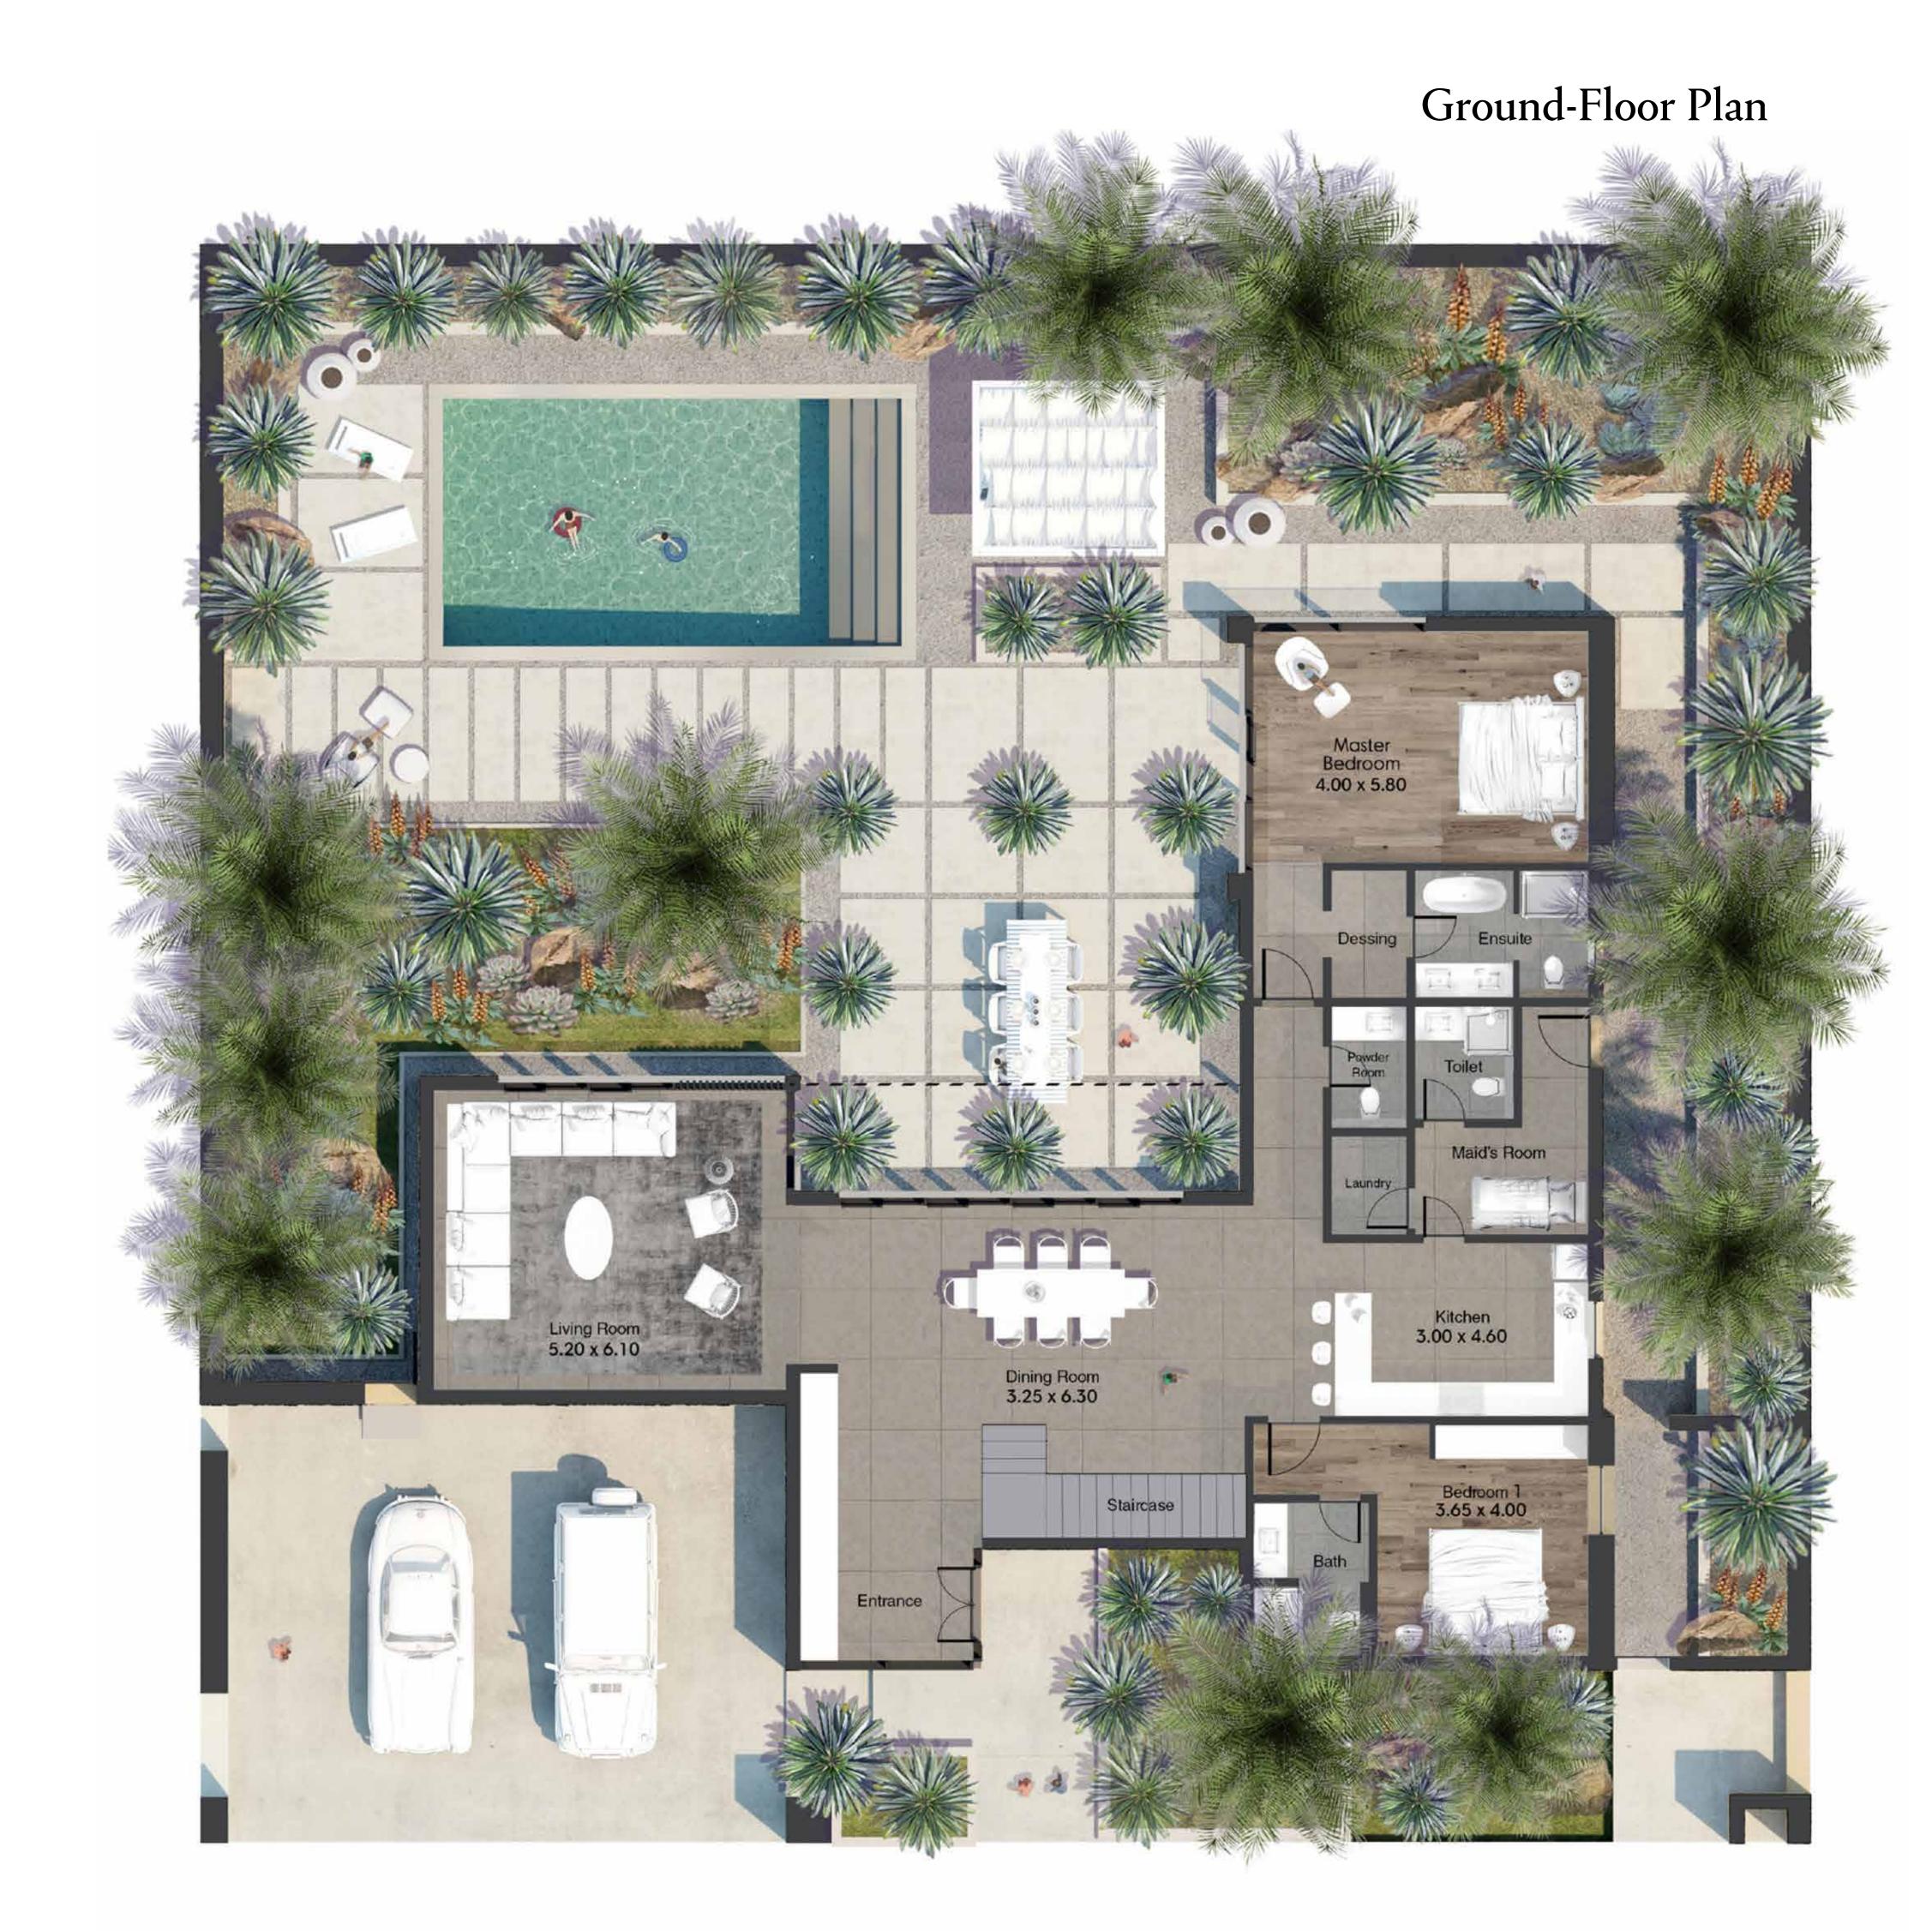

#### Ground-Floor Plan

Bedroom Villa

| 3 Br Budoor Villa    | SQM       |
|----------------------|-----------|
| Plot Area Options    | 609 / 756 |
| Ground Floor         | 207       |
| First Floor          | 55        |
| Balconies / Terraces | 77        |
| Car Port             | 46 / 80   |
| Total                | 385 / 419 |

### Ground-Floor Plan