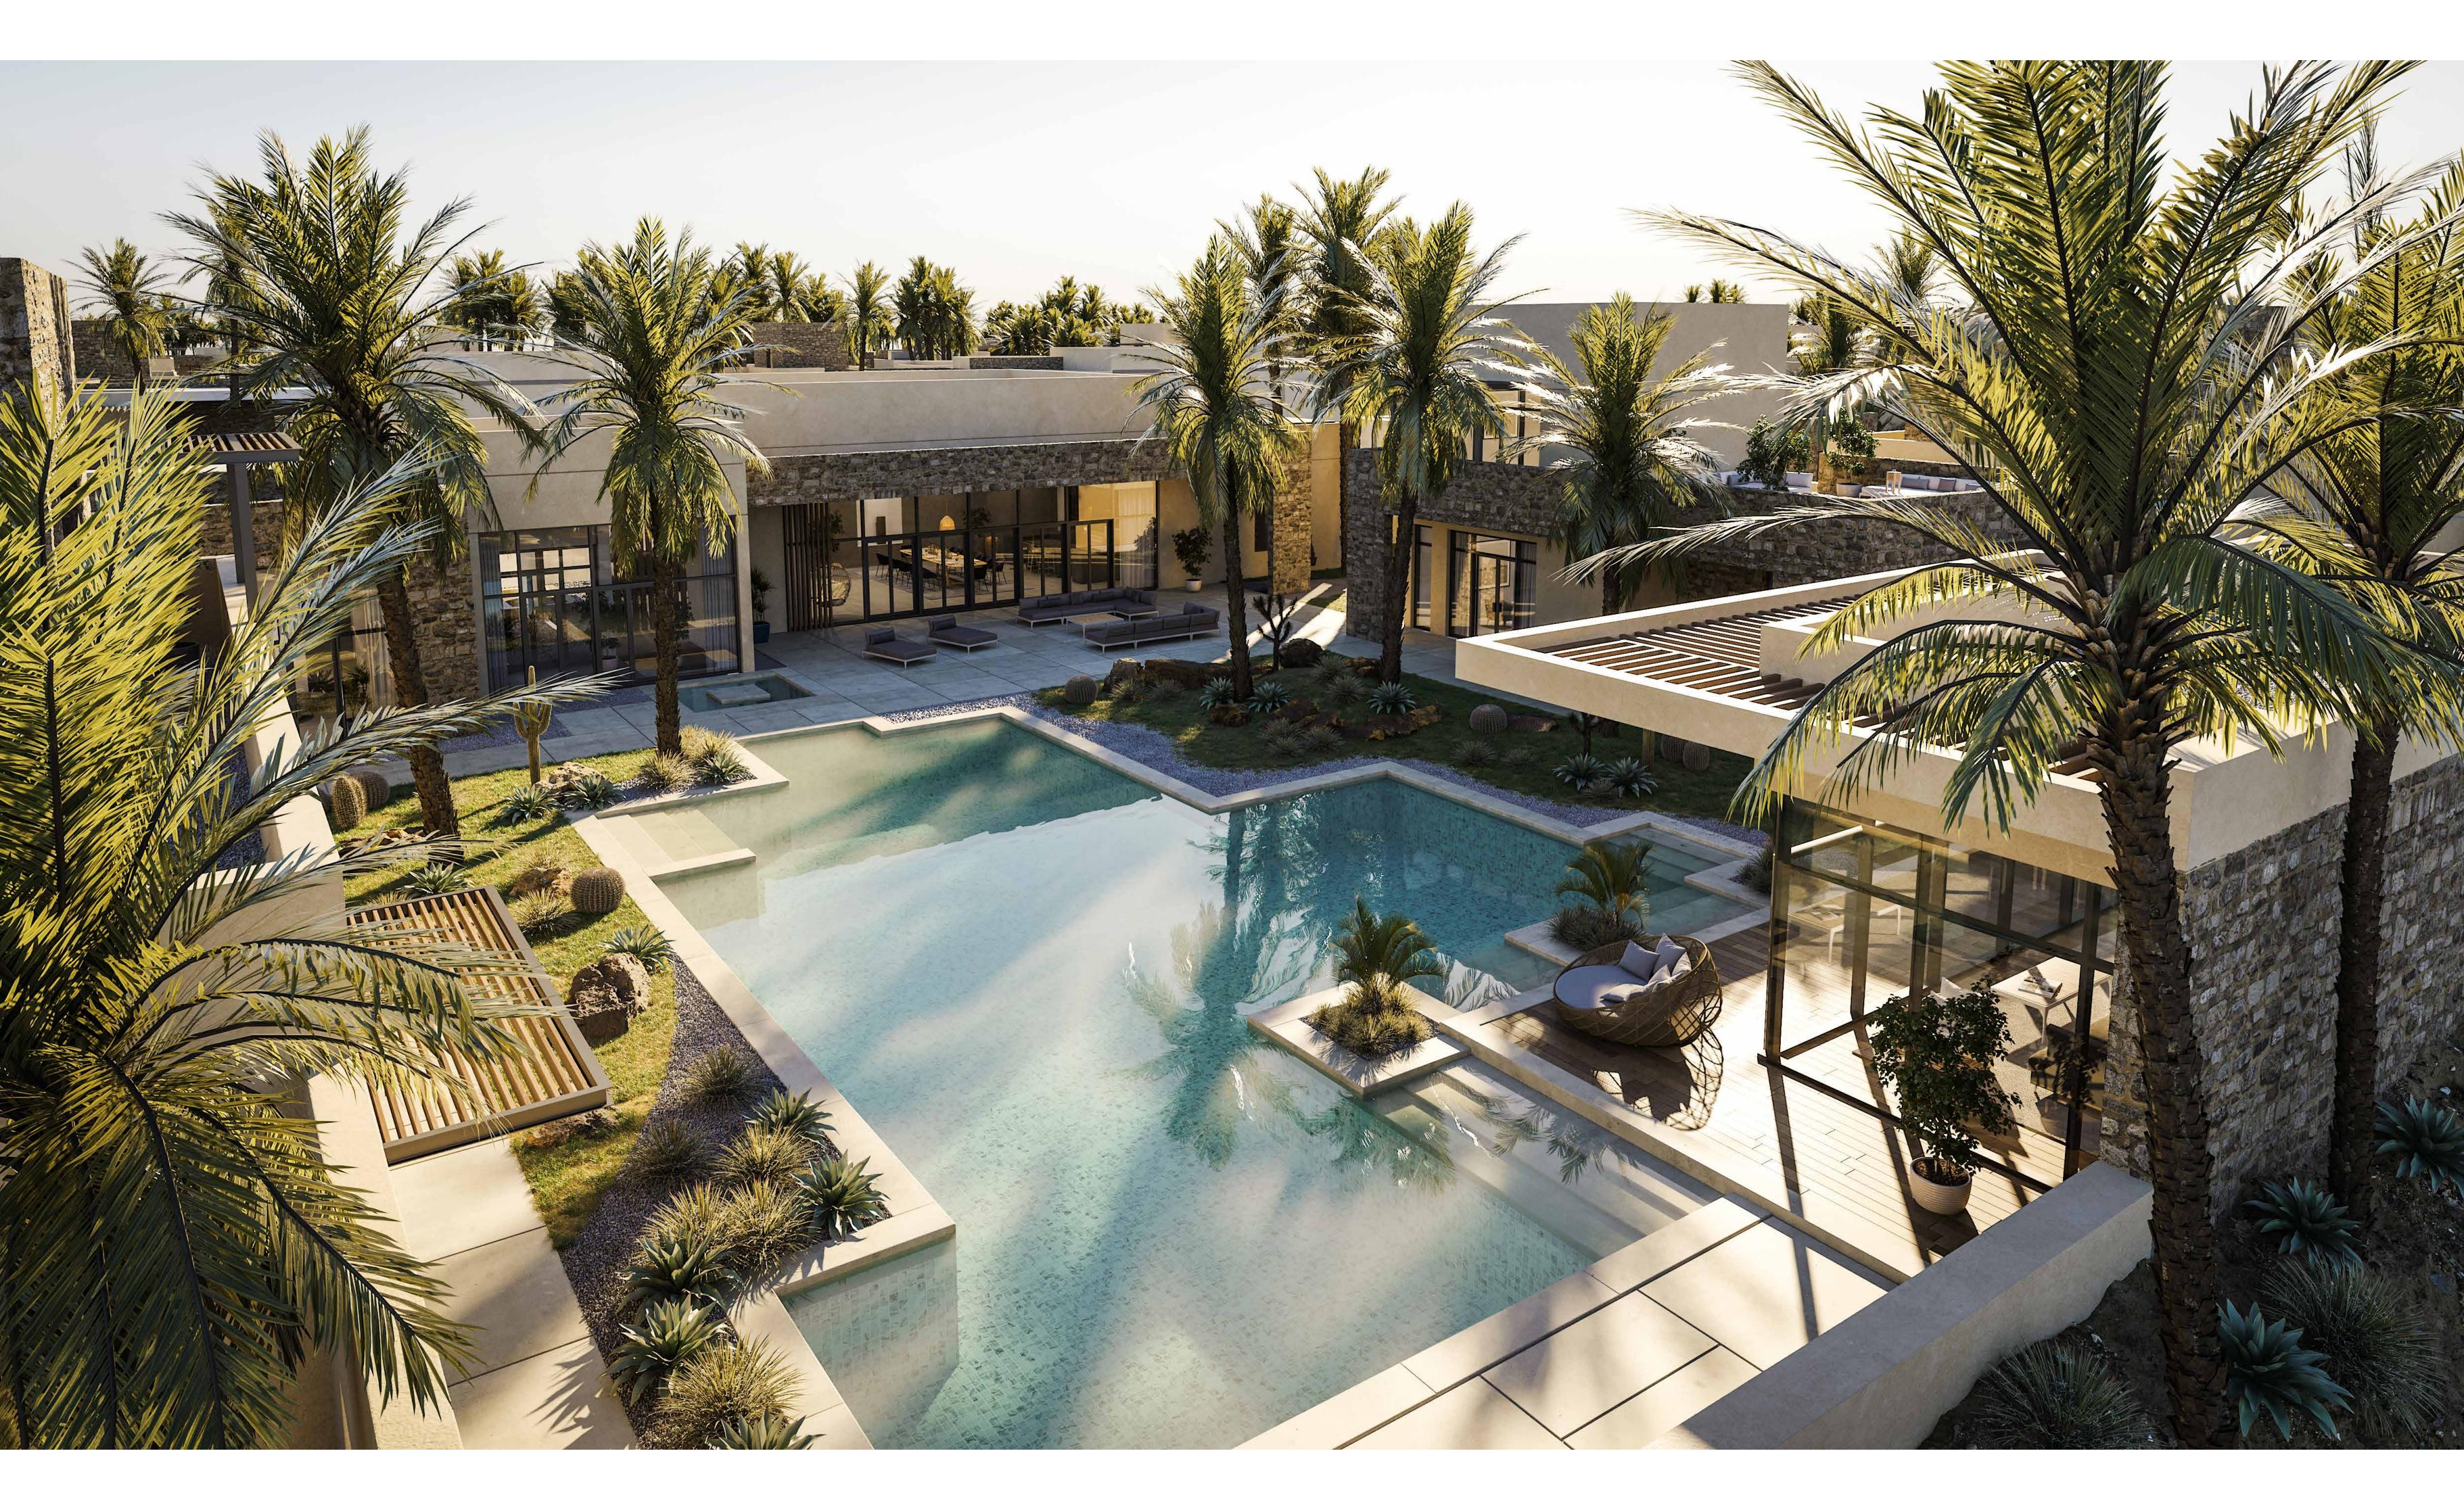

# A WORLD OF BREATHTAKING CONTRASTS

Brimming with date palms, mustard flowers, peach trees and tamarisk bushes, the slow-paced oasis life captures the contrast between the lush and the dry to dictate the best of desert daydreams. Inspired by local topography and landscape, the oasis naturally embraces shaded pools, golden sands and layers of vegetation, not only providing a heavenly respite from the harsh heat, but an irresistible temptation for desert exploration. In this flourishing desert spot, shapes are created organically with graceful dunes or by different gradients, bringing together within your villa plot both landscape and water.