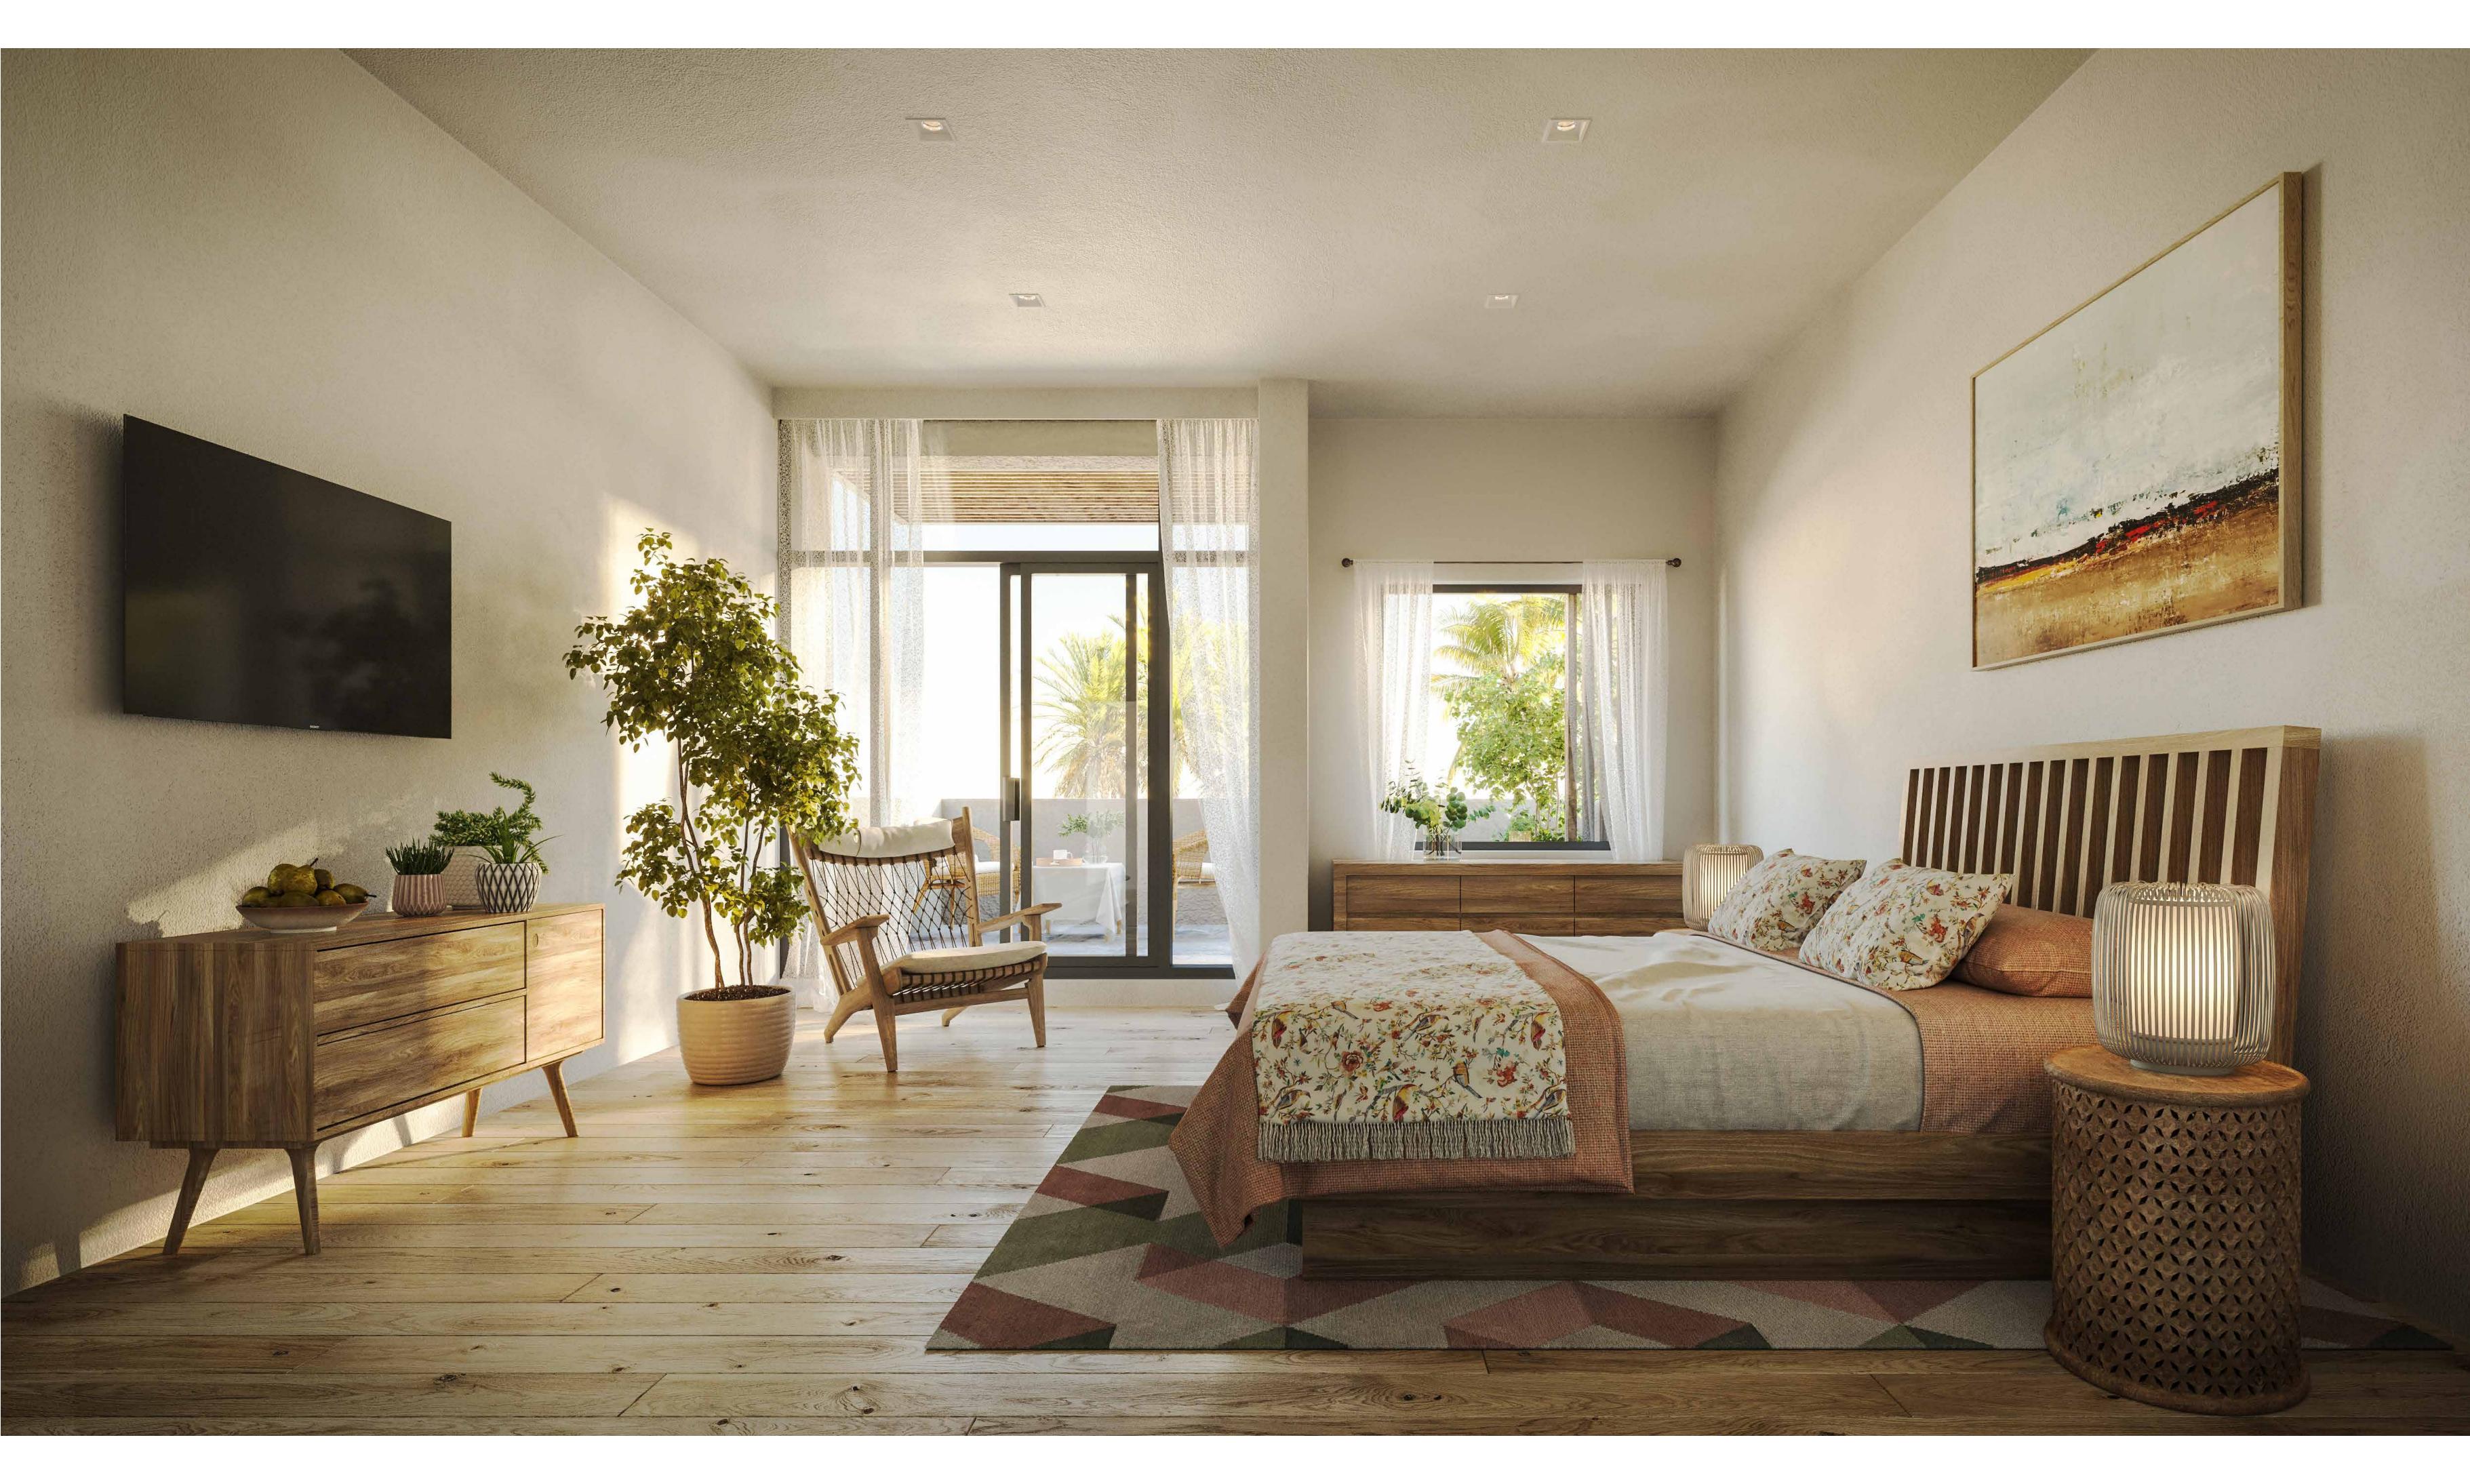

#### The Evolution of Tribal Growth

The Budoor Villa design is inspired from the basic elements of the Arabian desert tent, creating shelter and providing shade. Its hallmark design is modular, open, and linear. Historically, as the tribe grew in numbers, the tents transformed from one to many, with courtyards that provided privacy, light channels and breathable designs. Over time, this led to the differentiation of design and space. Ultimately creating a more fluid arrangement around the oasis.

# A WORLD OF BREATHTAKING CONTRASTS

Brimming with date palms, mustard flowers, peach trees and tamarisk bushes, the slow-paced oasis life captures the contrast between the lush and the dry to dictate the best of desert daydreams. Inspired by local topography and landscape, the oasis naturally embraces shaded pools, golden sands and layers of vegetation, not only providing a heavenly respite from the harsh heat, but an irresistible temptation for desert exploration. In this flourishing desert spot, shapes are created organically with graceful dunes or by different gradients, bringing together within your villa plot both landscape and water.