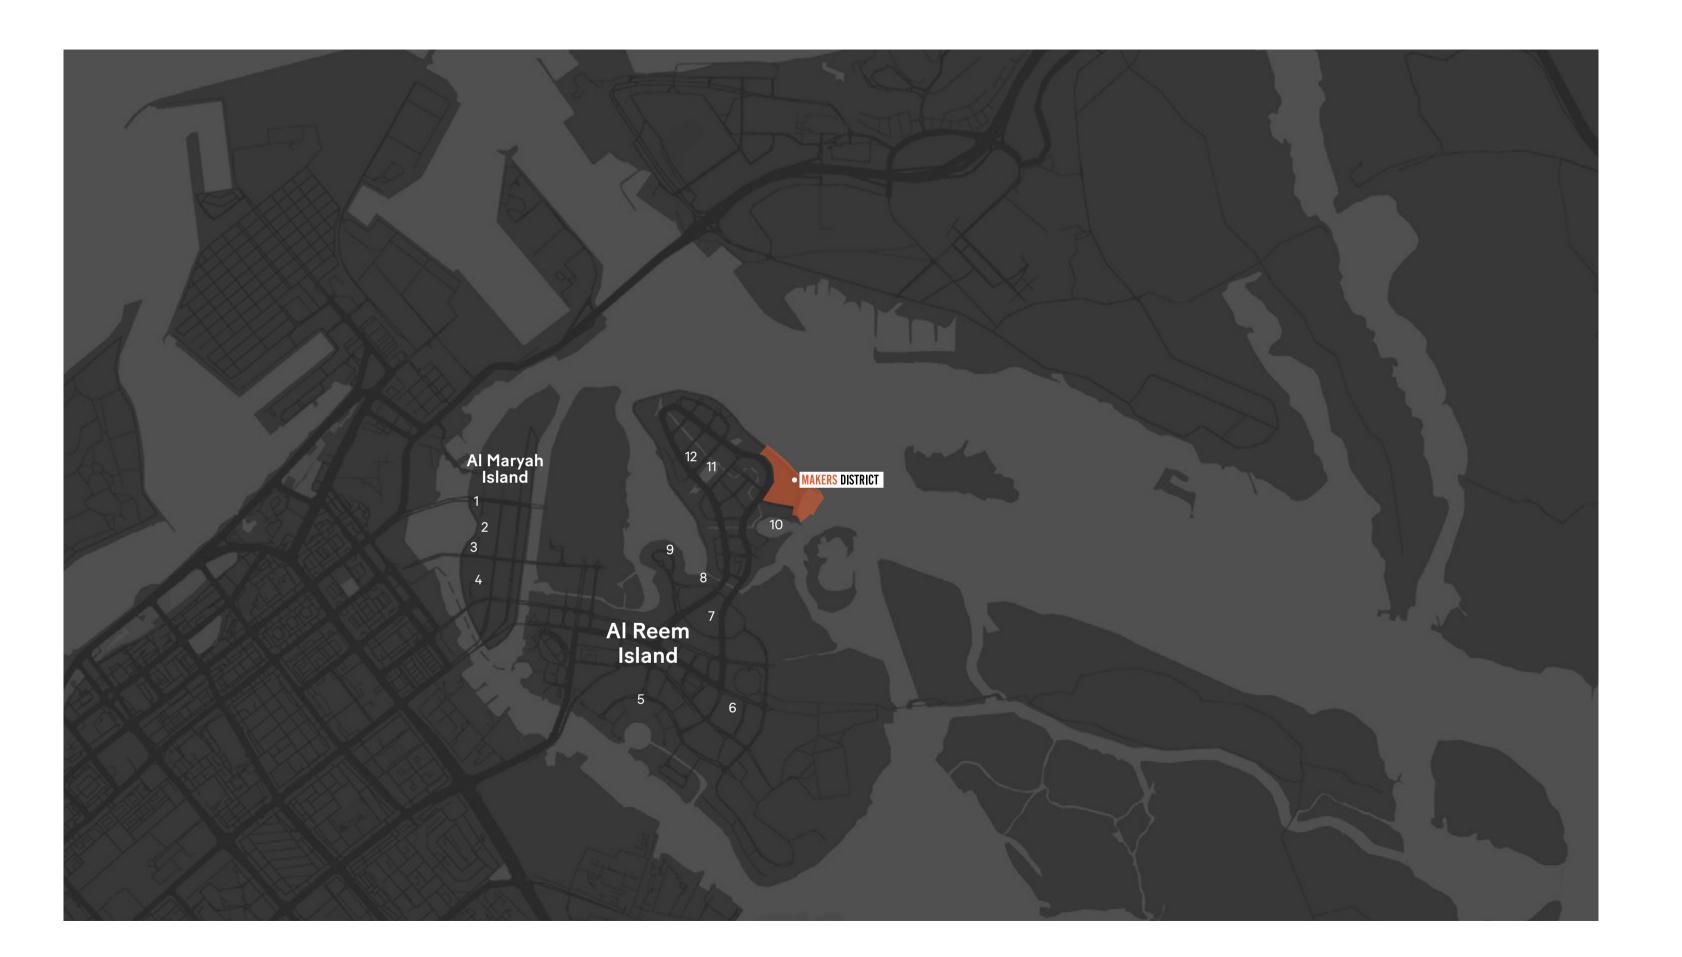

Duba

14

Abu Dhabi

V

Ĭ,

| _ | Four Seasons Hotel       |
|---|--------------------------|
| 2 | Abu Dhabi Global Market  |
| 3 | Rosewood Hotel           |
| 4 | Cleveland Clinic         |
| 5 | Reem Mall                |
| 6 | Paris-Sorbonne Universit |
| 7 | Gate Tower               |
| 8 | Sun & Sky Towers         |
| 9 | City Of Lights           |
| 1 | Shams Marina             |
| 1 | Shams Central Park       |
| 1 | Pantan Sahaal            |

#### **MAKERS DISTRICT**

As the new heart of Abu Dhabi, Makers District is a mixed use development strategically located on Reem Island in Abu Dhabi, across from the cultural hub of Saadiyat Island, home to the Zayed National Museum, Louvre Abu Dhabi and Guggenheim Abu Dhabi. The scenic waterfront development offers contemporary living in a dynamic and multi-layered experience through residential, hospitality, commercial and retail.