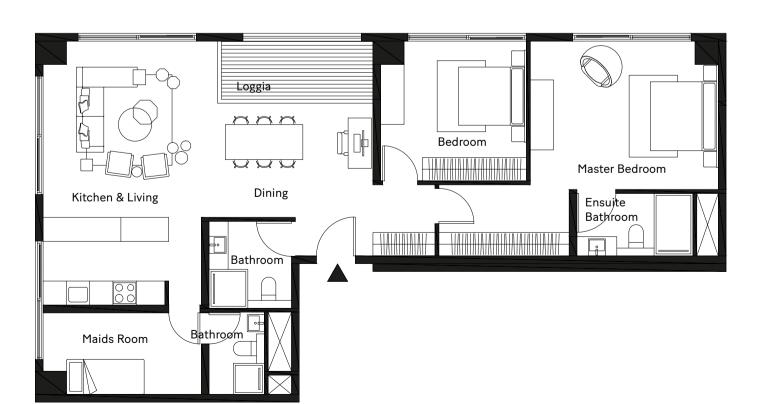

#### 2 Bedroom

typical unit

**Unit Area** 115.68 m<sup>2</sup>

Loggia 5.8 m<sup>2</sup>

Total Area 122.07 m<sup>2</sup>

**Bedroom** 3.75 × 3.60

Master bedroom 4.85 × 3.80

Ensuite Bathroom

3.00×1.60

Bathroom 2.10 × 2.25

Bathroom 1.40 × 2.10

Kitchen & Living 4.50 × 6.80

> **Loggia** 3.90×1.50

**Dining** 4.00 × 2.95

Maids Room 4.10 × 2.10