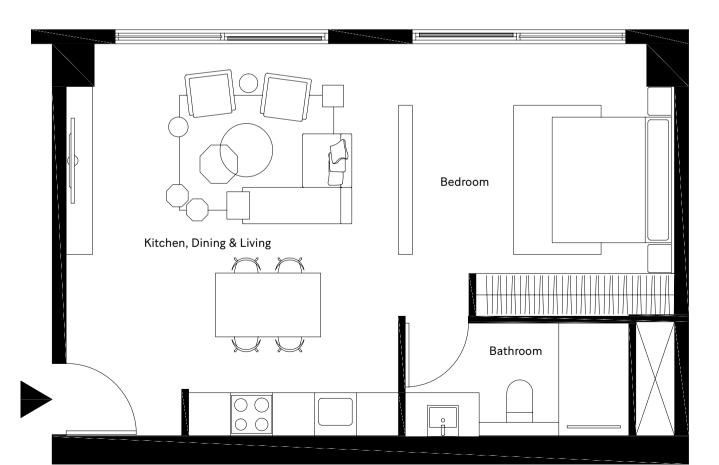

#### Studio

typical unit

Loggia  $0.00 \, \text{m}^2$ 

Total Area 46.51 m<sup>2</sup>

Bedroom 3.95×3.85

Bathroom  $3.20 \times 1.60$ 

Kitchen, Dining & Living 4.75 × 5.50

DISCLAIMER 1.Drawings are not to scale. 2.The architectural details, dimensions and area in this plan are based on Schematic Design information only, and final As-Built conditions may vary. 3. Residential apartments are sold as unfurnished apartments, without furniture and furnishings, without white goods provisions, etc. 4.All images used are for illustrative purposes only and do not represent the actual size, features, specifications, fittings, and furnishings. 5.IMKAN reserves the right to make revisions/alterations, at its absolute discretion, and without liability.