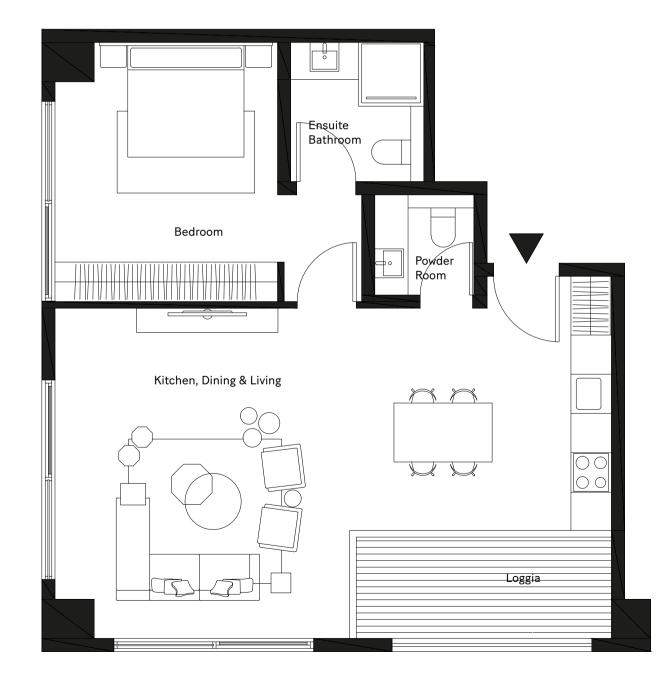

#### 1 Bedroom

typical unit

1

Unit Area 65.06 m<sup>2</sup>

> Loggia 5.52 m<sup>2</sup>

Total Area 72.58 m<sup>2</sup>

**Bedroom** 4.60×4.00

Ensuite Bathroom 2.00 × 2.10

Powder Room 1.60×1.75

Kitchen, Dining & Living 8.50 × 5.00

8.50×5.

**Loggia** 3.35×1.50 DISCLAIMER 1.Drawings are not to scale. 2.The architectural details, dimensions and area in this plan are based on Schematic Design information only, and final As-Built conditions may vary. 3.Residential apartments are sold as unfurnished apartments, without furniture and furnishings, without white goods provisions, etc. 4.All images used are for illustrative purposes only and do not represent the actual size, features, specifications, fittings, and furnishings. 5.IMKAN reserves the right to make revisions/alterations, at its absolute discretion, and without liability.