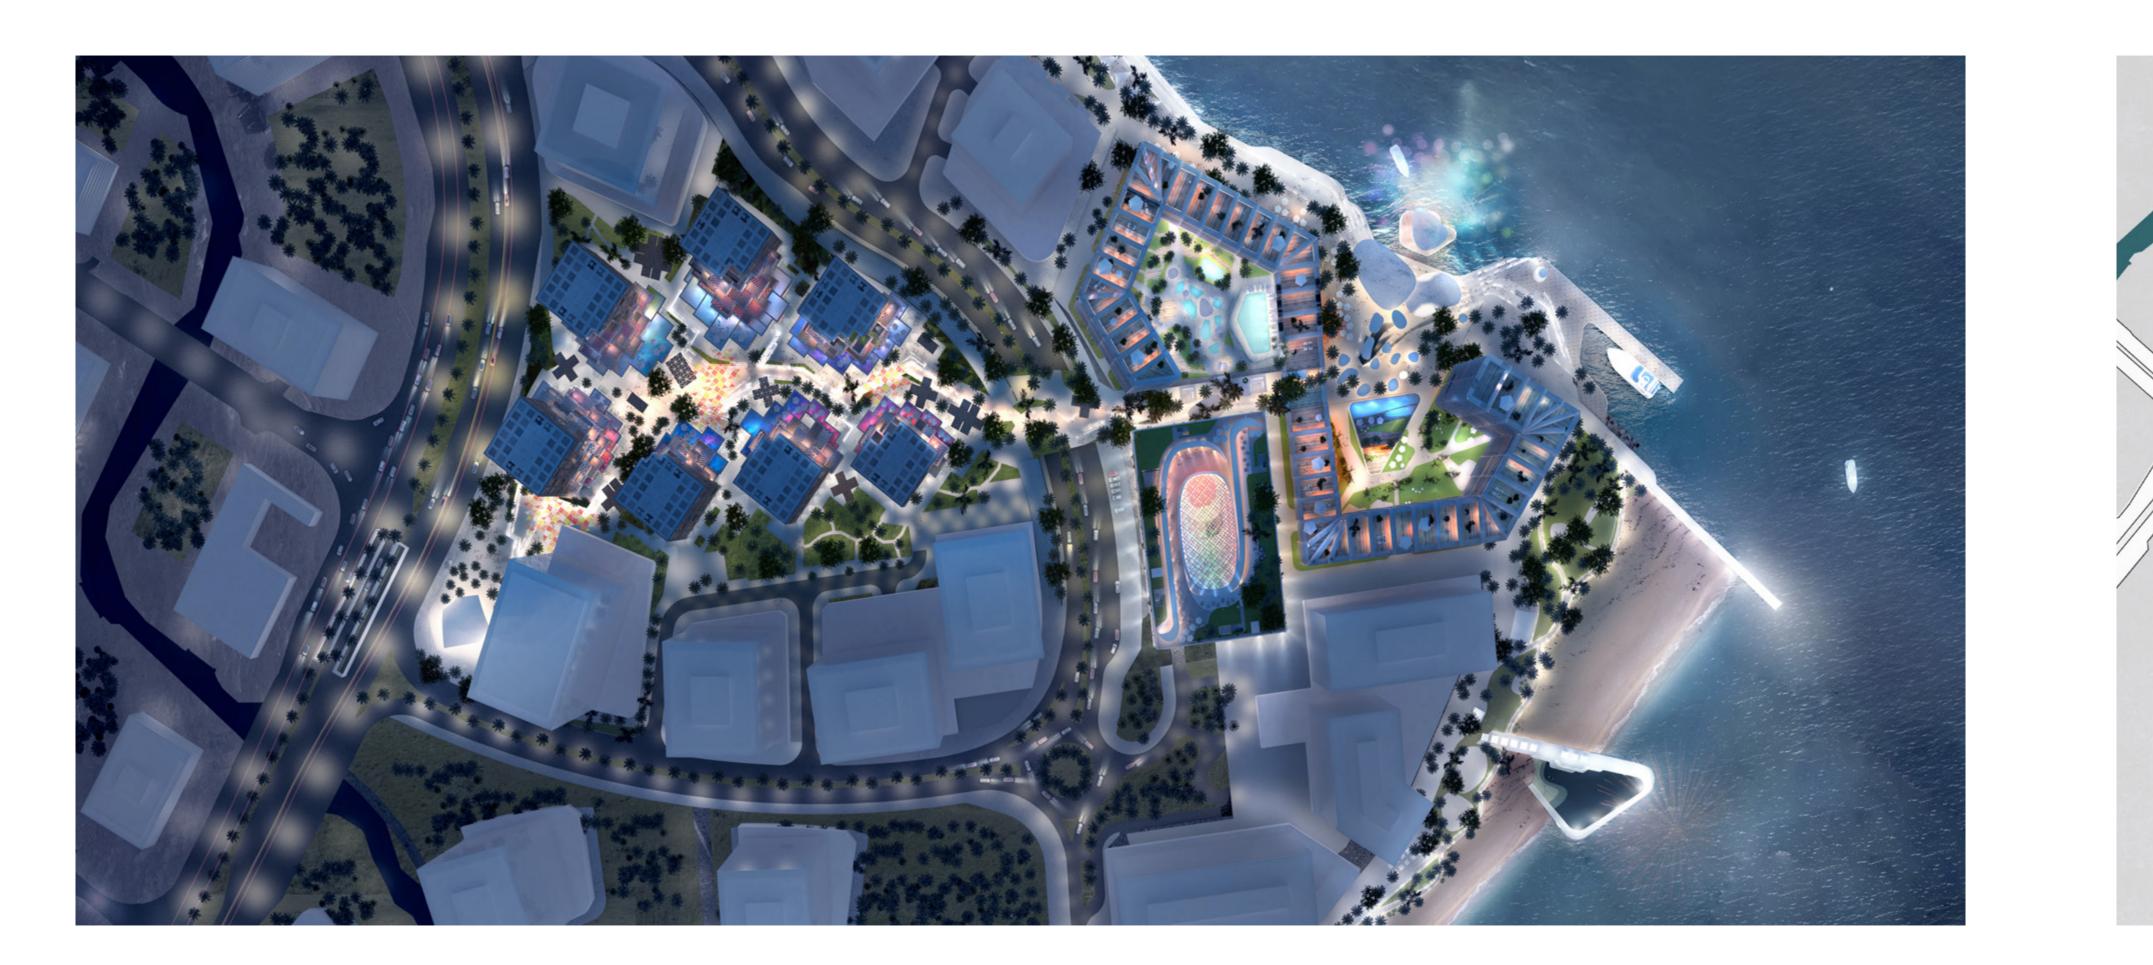

#### **MAKERS DISTRICT**

As the new heart of Abu Dhabi, Makers District is a mixed use development strategically located on Reem Island in Abu Dhabi, across from the cultural hub of Saadiyat Island, home to the Zayed National Museum, Louvre Abu Dhabi and Guggenheim Abu Dhabi. The scenic waterfront development offers contemporary living in a dynamic and multi-layered experience through residential, hospitality, commercial and retail.

The culture of Makers District is built on informal, networked, peer-led and shared learning—motivated by creativity. It is a true community that embodies a balanced lifestyle, steeped in culture.

A place for Pixels.