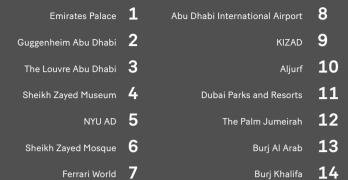

Duba

14

Abu Dhabi

V

Ĭ,

| _ | Four Seasons Hotel       |
|---|--------------------------|
| 2 | Abu Dhabi Global Market  |
| 3 | Rosewood Hotel           |
| 4 | Cleveland Clinic         |
| 5 | Reem Mall                |
| 6 | Paris-Sorbonne Universit |
| 7 | Gate Tower               |
| 8 | Sun & Sky Towers         |
| 9 | City Of Lights           |
| 1 | Shams Marina             |
| 1 | Shams Central Park       |
| 1 | Pantan Sahaal            |