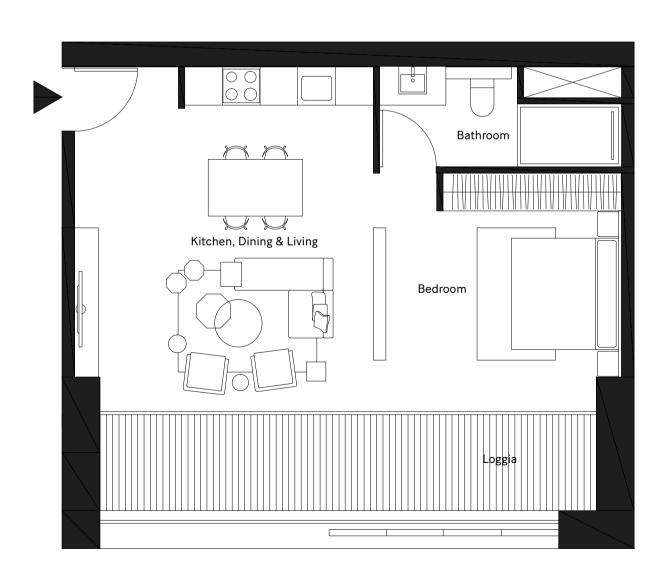

#### 1 Bedroom

typical unit

1

Unit Area 65.06 m<sup>2</sup>

> Loggia 5.52 m<sup>2</sup>

Total Area 72.58 m<sup>2</sup>

**Bedroom** 4.60×4.00

Ensuite Bathroom 2.00 × 2.10

Powder Room 1.60×1.75

Kitchen, Dining & Living 8.50 × 5.00

8.50×5.

**Loggia** 3.35×1.50 DISCLAIMER 1.Drawings are not to scale. 2.The architectural details, dimensions and area in this plan are based on Schematic Design information only, and final As-Built conditions may vary. 3.Residential apartments are sold as unfurnished apartments, without furniture and furnishings, without white goods provisions, etc. 4.All images used are for illustrative purposes only and do not represent the actual size, features, specifications, fittings, and furnishings. 5.IMKAN reserves the right to make revisions/alterations, at its absolute discretion, and without liability.