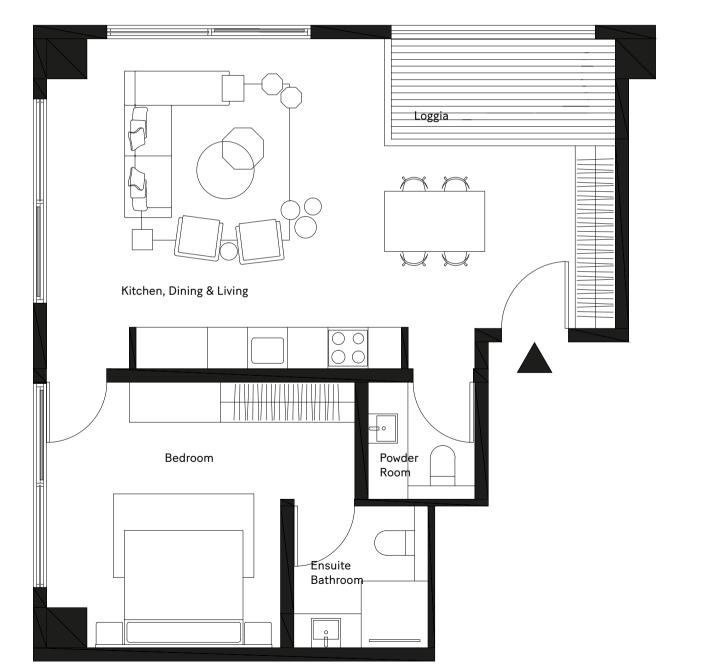

## 1 Bedroom typical unit

Unit Area 67.43 m<sup>2</sup>

> Loggia 6.04m<sup>2</sup>

Total Area 74.11 m<sup>2</sup>

, ......

**Bedroom** 3.40 × 3.95

Ensuite Bathroom 2.00 × 2.10

Powder Room 1.50 × 1.50

Kitchen, Dining & Living 8.50 × 5.00

> **Loggia** 3.90×1.55

DISCLAIMER 1.Drawings are not to scale. 2.The architectural details, dimensions and area in this plan are based on Schematic Design information only, and final As-Built conditions may vary. 3.Residential apartments are sold as unfurnished apartments, without furniture and furnishings, without white goods provisions, etc. 4.All images used are for illustrative purposes only and do not represent the actual size, features, specifications, fittings, and furnishings. 5.IMKAN reserves the right to make revisions/alterations, at its absolute discretion, and without liability.