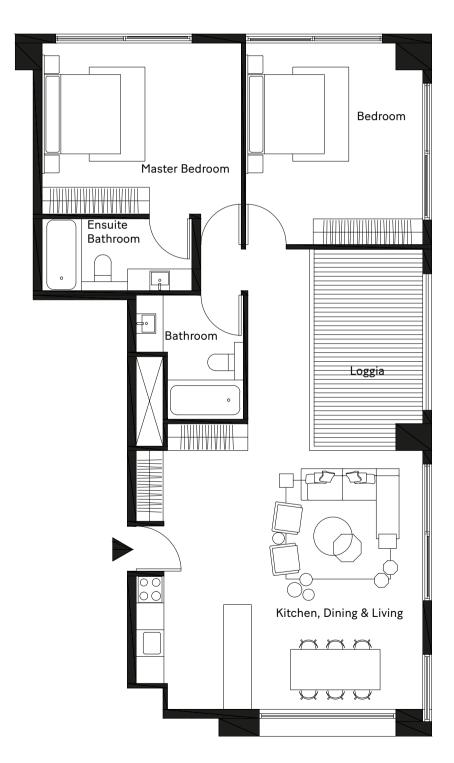

#### 2 Bedroom

typical unit

> Unit Area 104.82 m<sup>2</sup>

Loggia

11.27 m<sup>2</sup>

Total Area 116.09 m<sup>2</sup>

**Bedroom** 3.95 × 4.50

Ensuite Bathroom 3.35 × 1.60

Master Bedroom 4.45 × 3.80

Kitchen, Dining & Living 6.40 × 5.80

Loggia

2.40 × 4.40

**Bathroom** 2.40 × 2.80

DISCLAIMER 1.Drawings are not to scale. 2.The architectural details, dimensions and area in this plan are based on Schematic Design information only, and final As-Built conditions may vary. 3.Residential apartments are sold as unfurnished apartments, without furniture and furnishings, without white goods provisions, etc. 4.All images used are for illustrative purposes only and do not represent the actual size, features, specifications, fittings, and furnishings. 5.IMKAN reserves the right to make revisions/alterations, at its absolute discretion, and without liability.