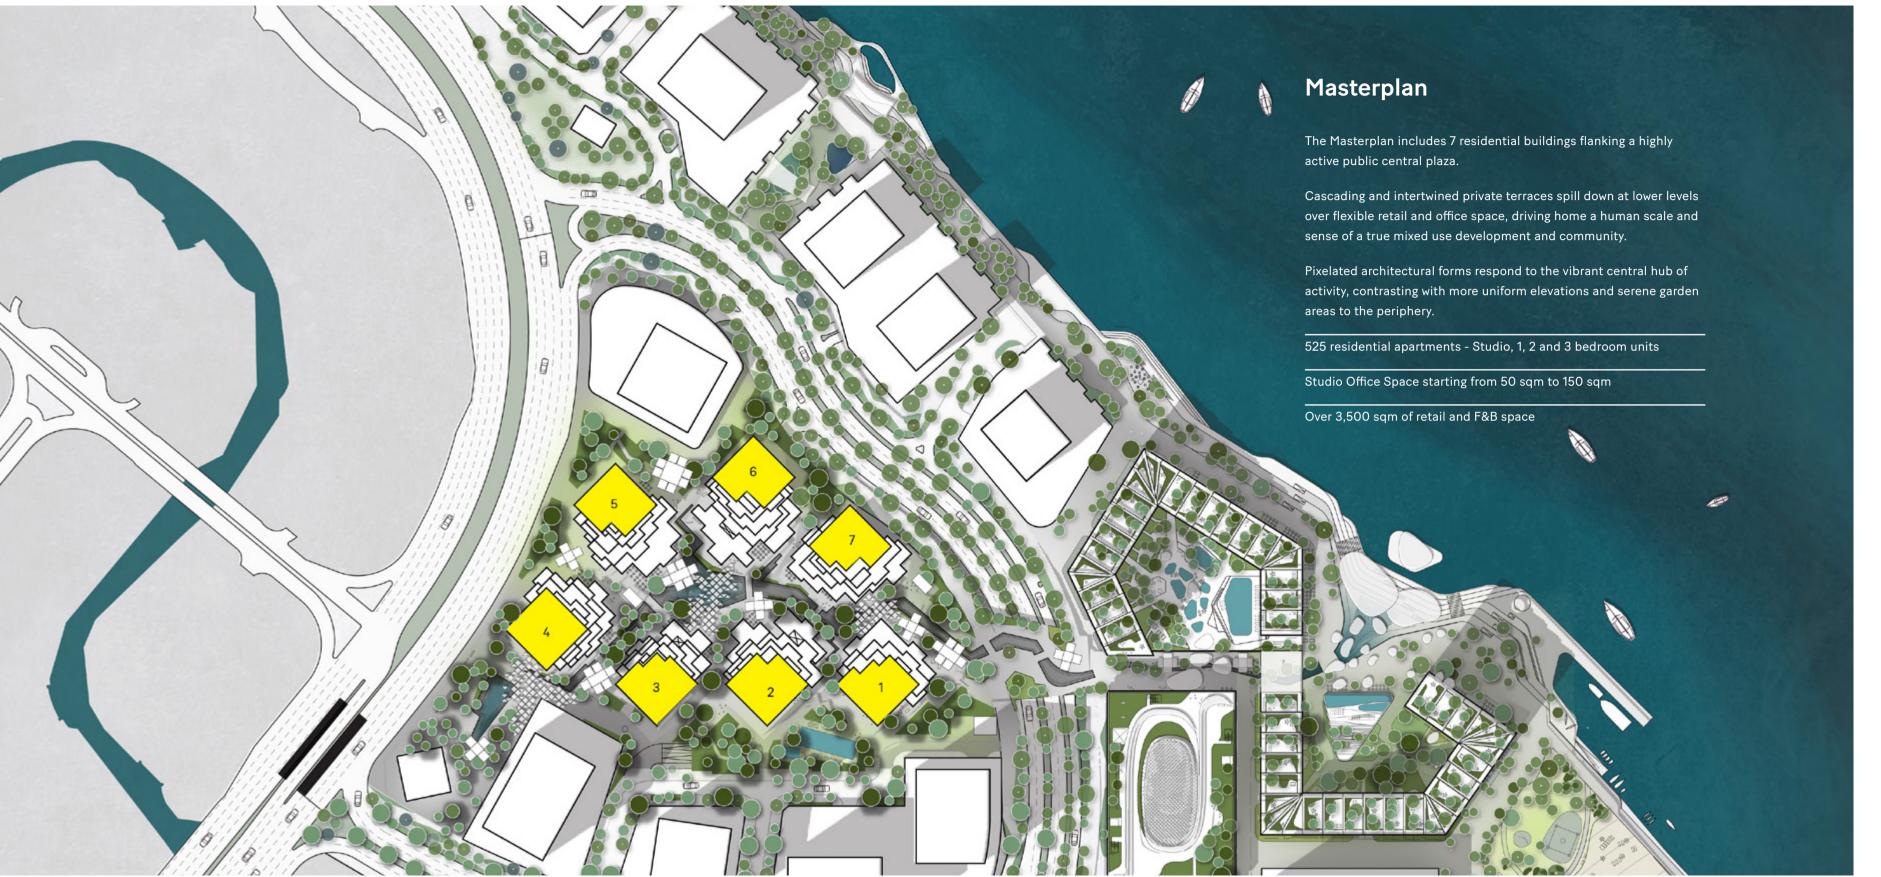

#### **MAKERS DISTRICT**

As the new heart of Abu Dhabi, Makers District is a mixed use development strategically located on Reem Island in Abu Dhabi, across from the cultural hub of Saadiyat Island, home to the Zayed National Museum, Louvre Abu Dhabi and Guggenheim Abu Dhabi. The scenic waterfront development offers contemporary living in a dynamic and multi-layered experience through residential, hospitality, commercial and retail.

The culture of Makers District is built on informal, networked, peer-led and shared learning—motivated by creativity. It is a true community that embodies a balanced lifestyle, steeped in culture.

A place for Pixels.