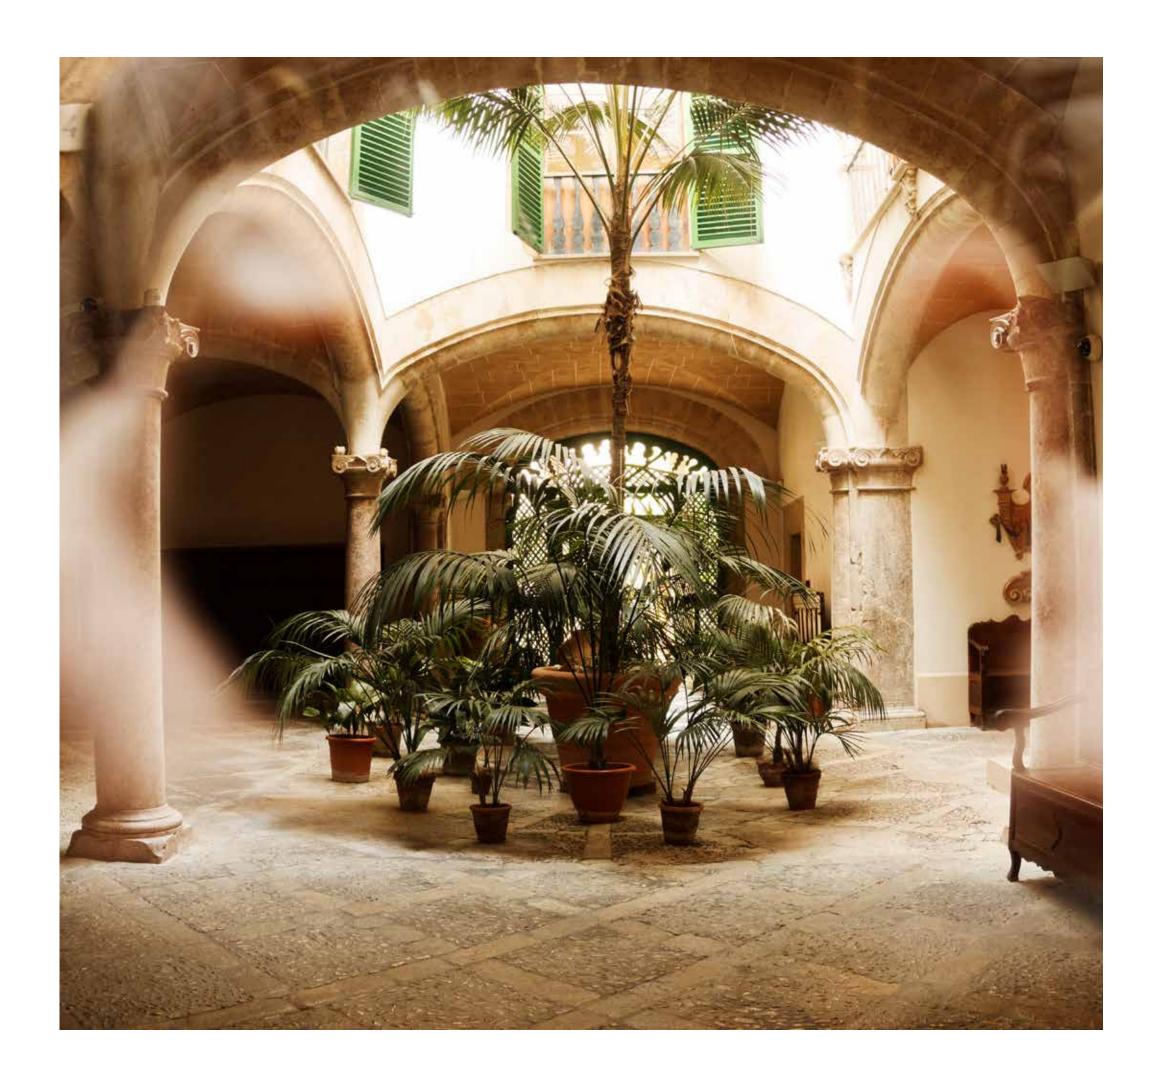

The Rabia Villa is a combination of old and new, rugged and refined. It is carefully designed to reflect and blend into the natural and raw beauty of its surrounding. It does so with a modern twist—the stone base of the building contrasts with the interior by reflecting refined, subtle contrasts.

# FLOWING INTO THE FUTURE

The design carefully captures elements of the past and the future in two distinct layers. One resembles the aesthetic roots, history and the heritage at a ground-level enclosure. The design seamlessly integrates with the natural environment to create a playful platform, acting as a continuation of the masterplan tapestry. The second layer looks to the future by seeking an open and transparent vision – one that connects with the sea ahead and the horizon beyond.