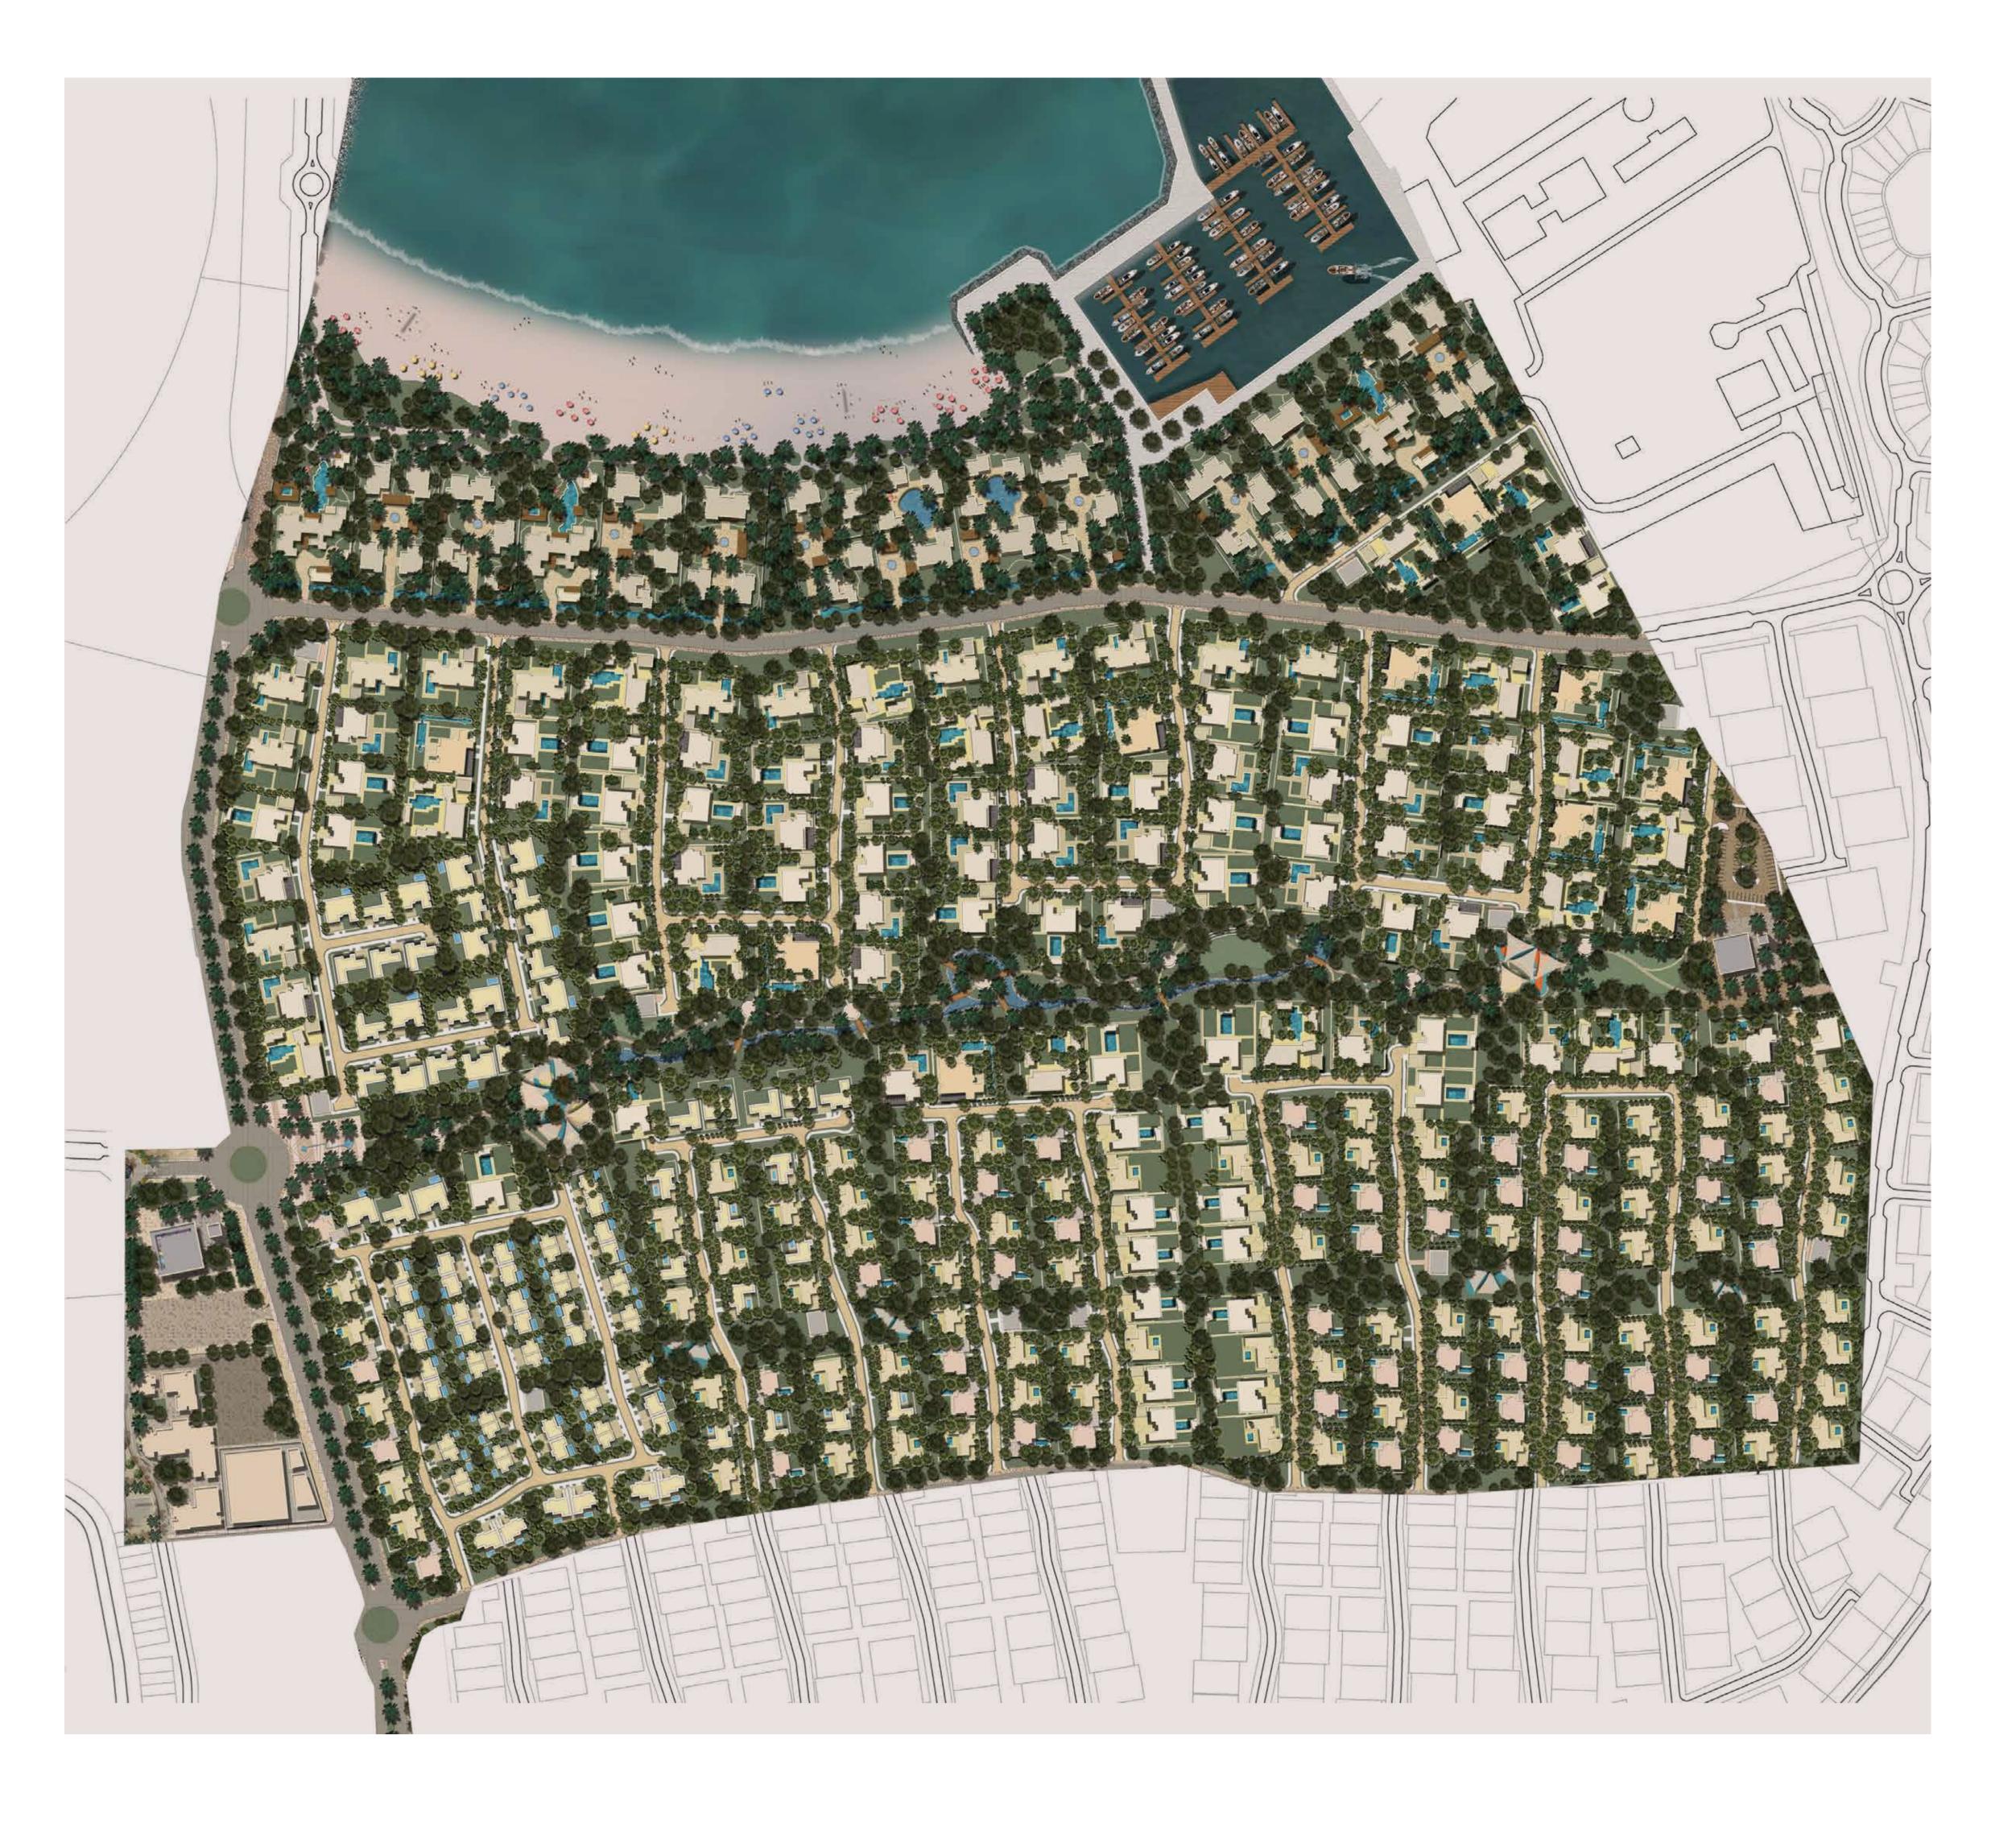

## OF ALJURF

AlJurf Gardens is where decades ago tens of thousands of trees were planted to create a green haven in the desert of Abu Dhabi.

Even the name has an aura—it is possible at once to lose and to find yourself among the trees and natural landscape, following a path that leads from the thoughtfully interwoven coastal ranches to the private and secluded beach.

AlJurf Gardens is a natural masterpiece; an intricate tapestry of 500 landscaped plots designed to seamlessly integrate within the natural, raw beauty of AlJurf.

Inspired by local culture, AlJurf Gardens tames the wilderness of its surroundings to introduce refined architectural patterns repeated in different motifs. It is reflective of nature's beauty across every typology of homes, gardens and courtyards.

AlJurf Gardens boasts its own private beach and coastal shores stretching alongside the development's border, protecting its residents from the outside world.

Comfortably nestled on the shores of the beautiful coast of AlJurf, and just a short walk through the trees and lush greenery, lies the private marina; accessible exclusively to the residents of AlJurf Gardens.