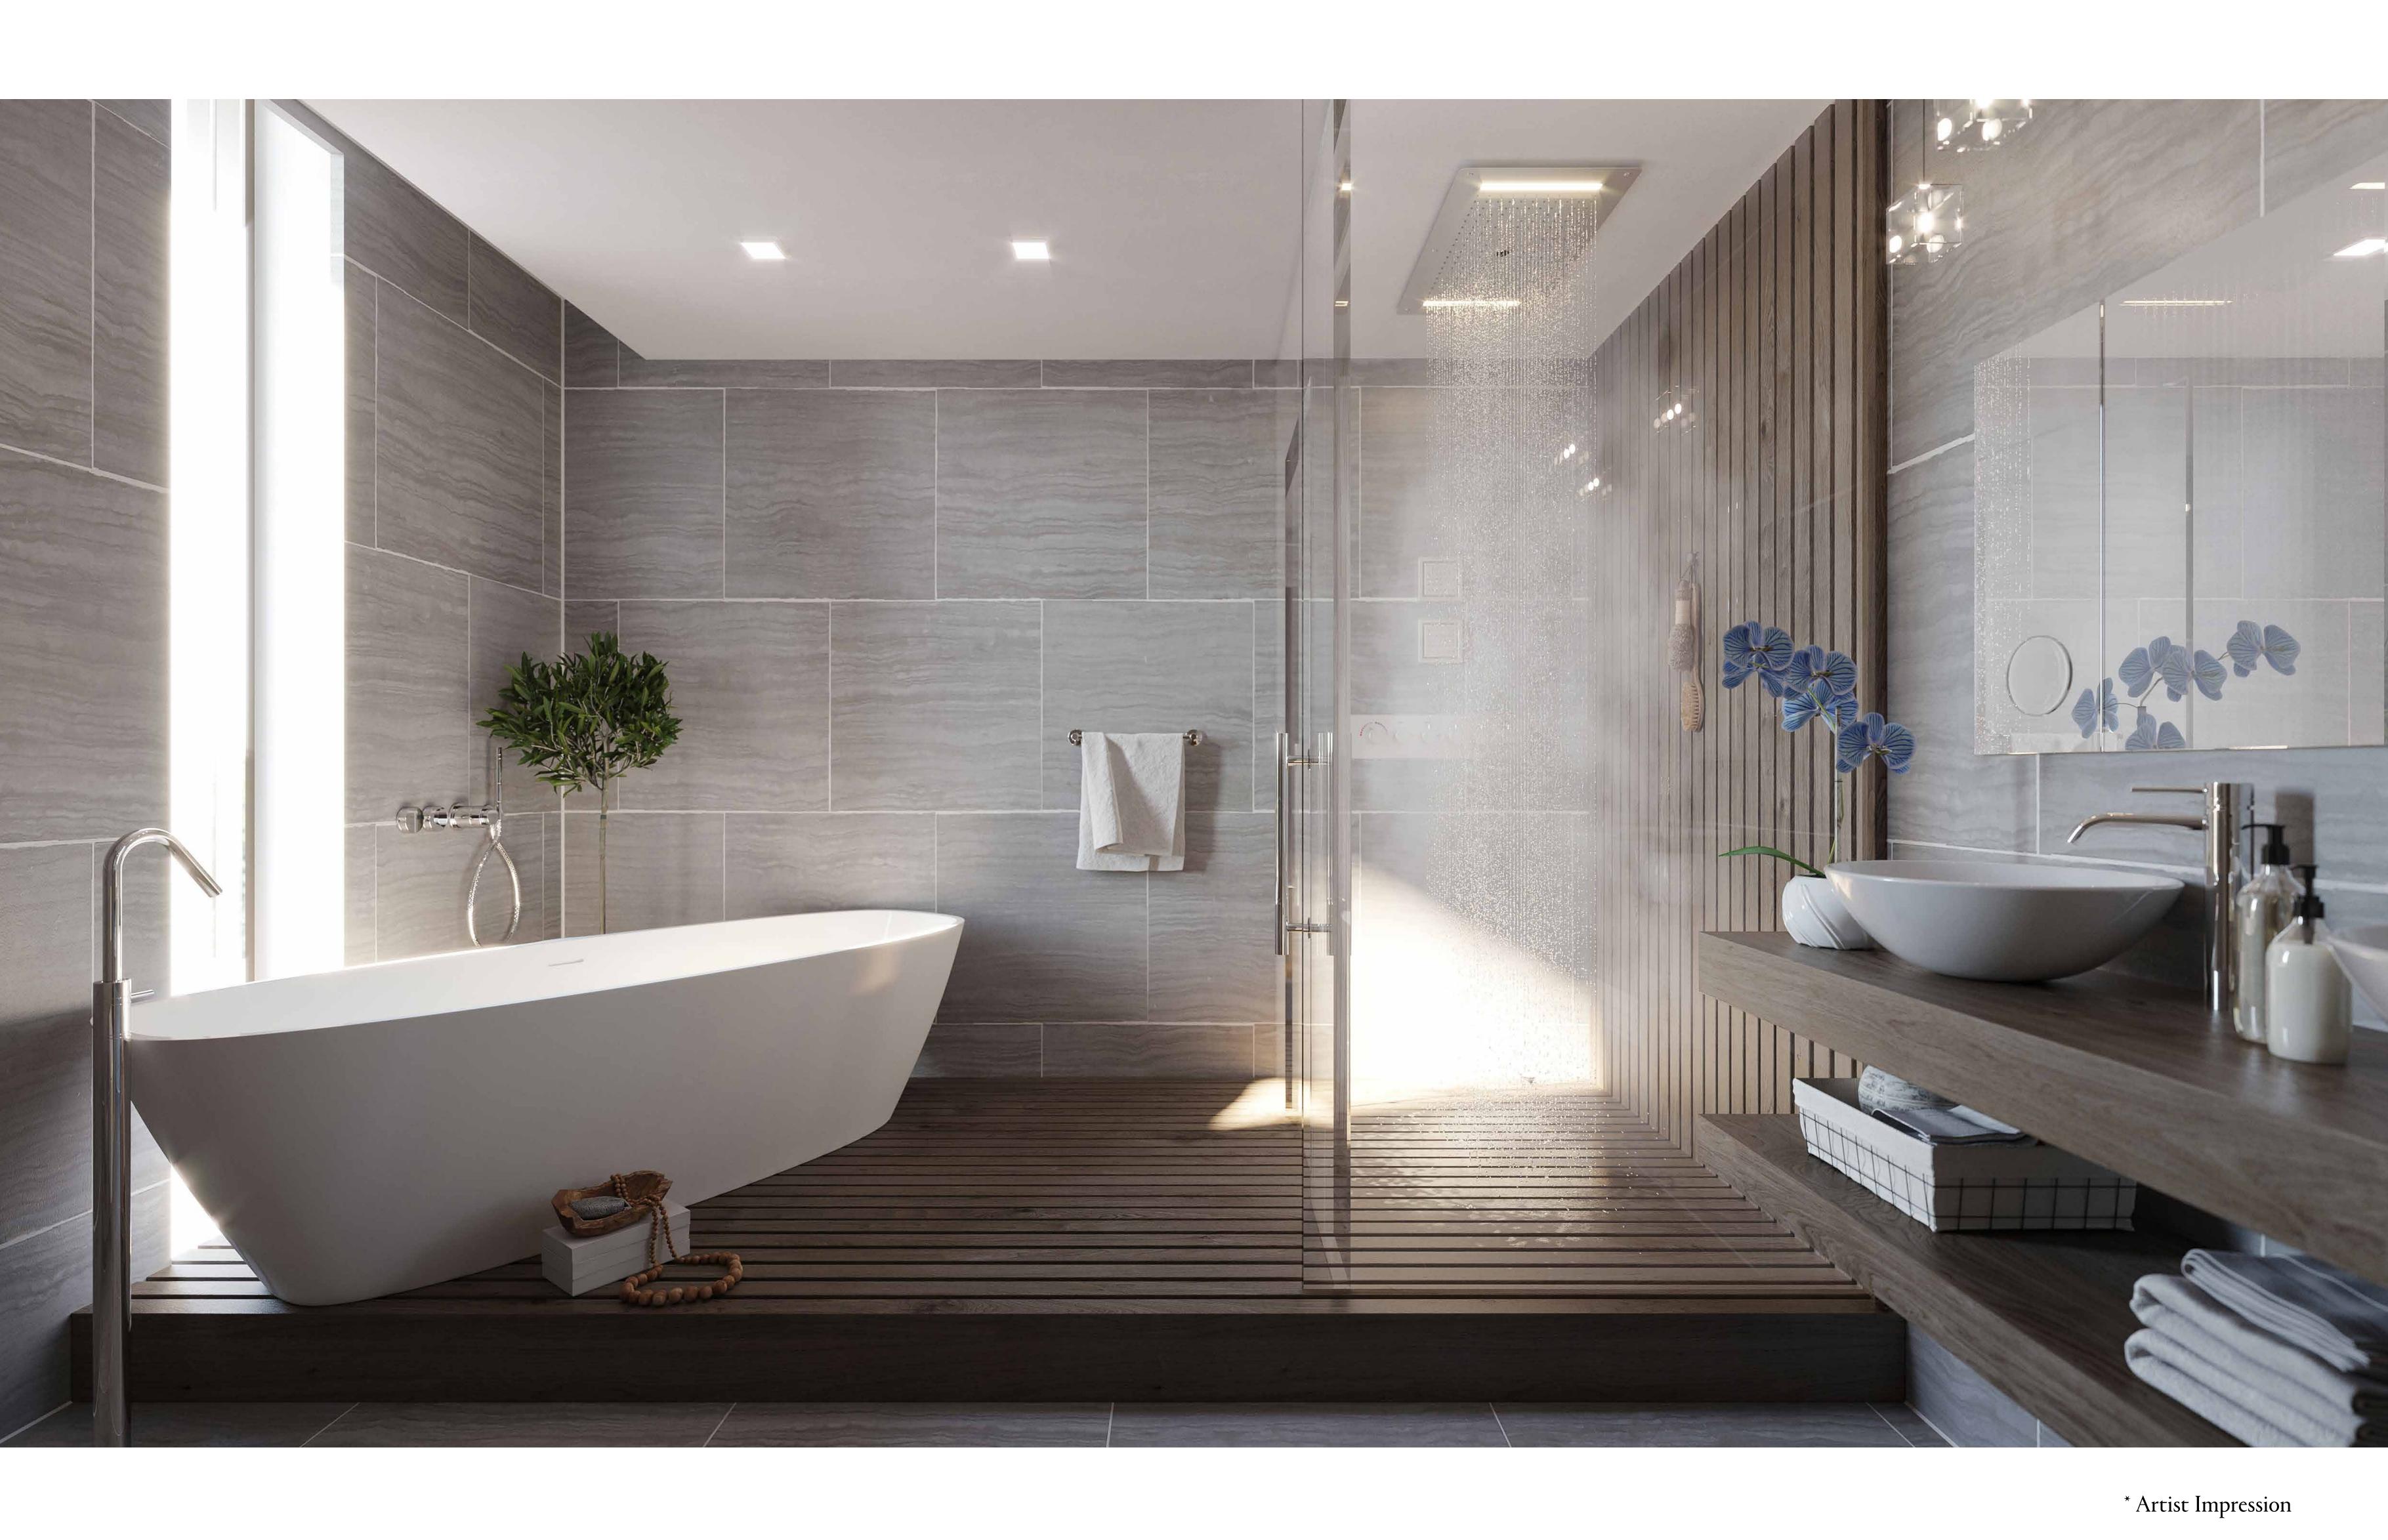

The Rabia Villa is a combination of old and new, rugged and refined. It is carefully designed to reflect and blend into the natural and raw beauty of its surrounding. It does so with a modern twist—the stone base of the building contrasts with the interior by reflecting refined, subtle contrasts.

# FLOWING INTO THE FUTURE

The design carefully captures elements of the past and the future in two distinct layers. One resembles the aesthetic roots, history and the heritage at a ground-level enclosure. The design seamlessly integrates with the natural environment to create a playful platform, acting as a continuation of the masterplan tapestry. The second layer looks to the future by seeking an open and transparent vision – one that connects with the sea ahead and the horizon beyond.