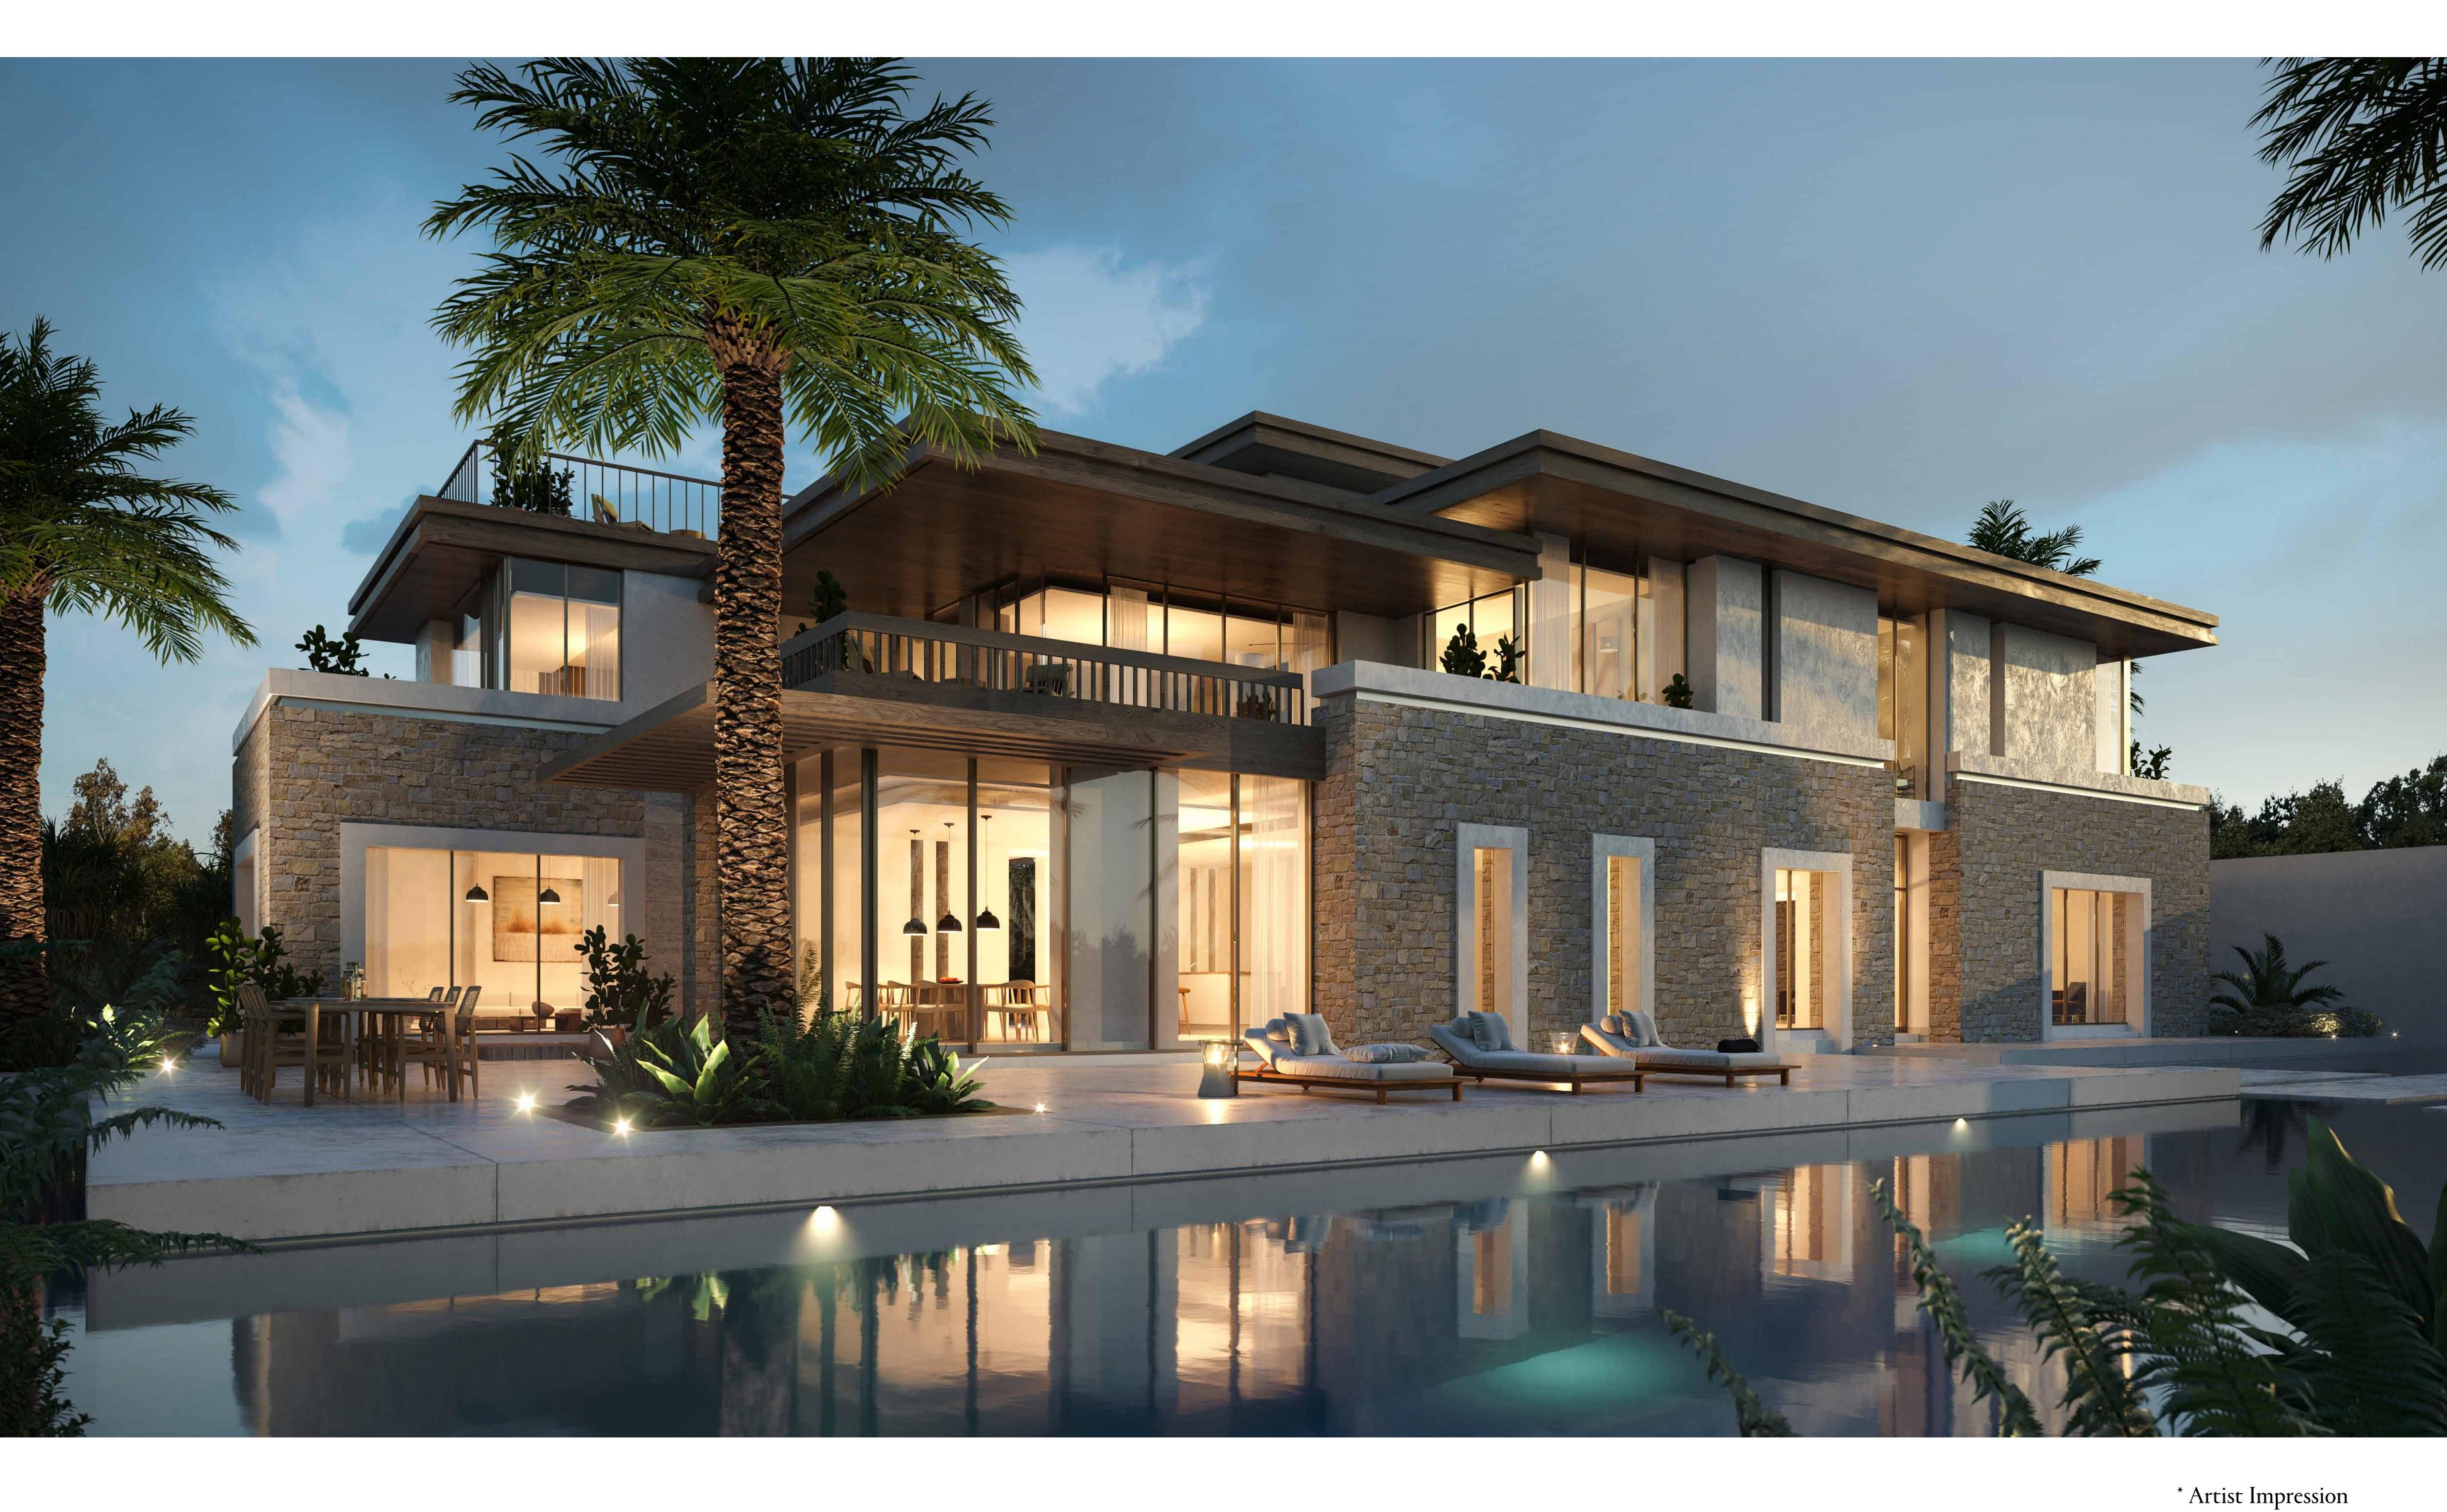

The Rabia Villa is a combination of old and new, rugged and refined. It is carefully designed to reflect and blend into the natural and raw beauty of its surrounding. It does so with a modern twist—the stone base of the building contrasts with the interior by reflecting refined, subtle contrasts.

# FLOWING INTO THE FUTURE

The design carefully captures elements of the past and the future in two distinct layers. One resembles the aesthetic roots, history and the heritage at a ground-level enclosure. The design seamlessly integrates with the natural environment to create a playful platform, acting as a continuation of the masterplan tapestry. The second layer looks to the future by seeking an open and transparent vision – one that connects with the sea ahead and the horizon beyond.