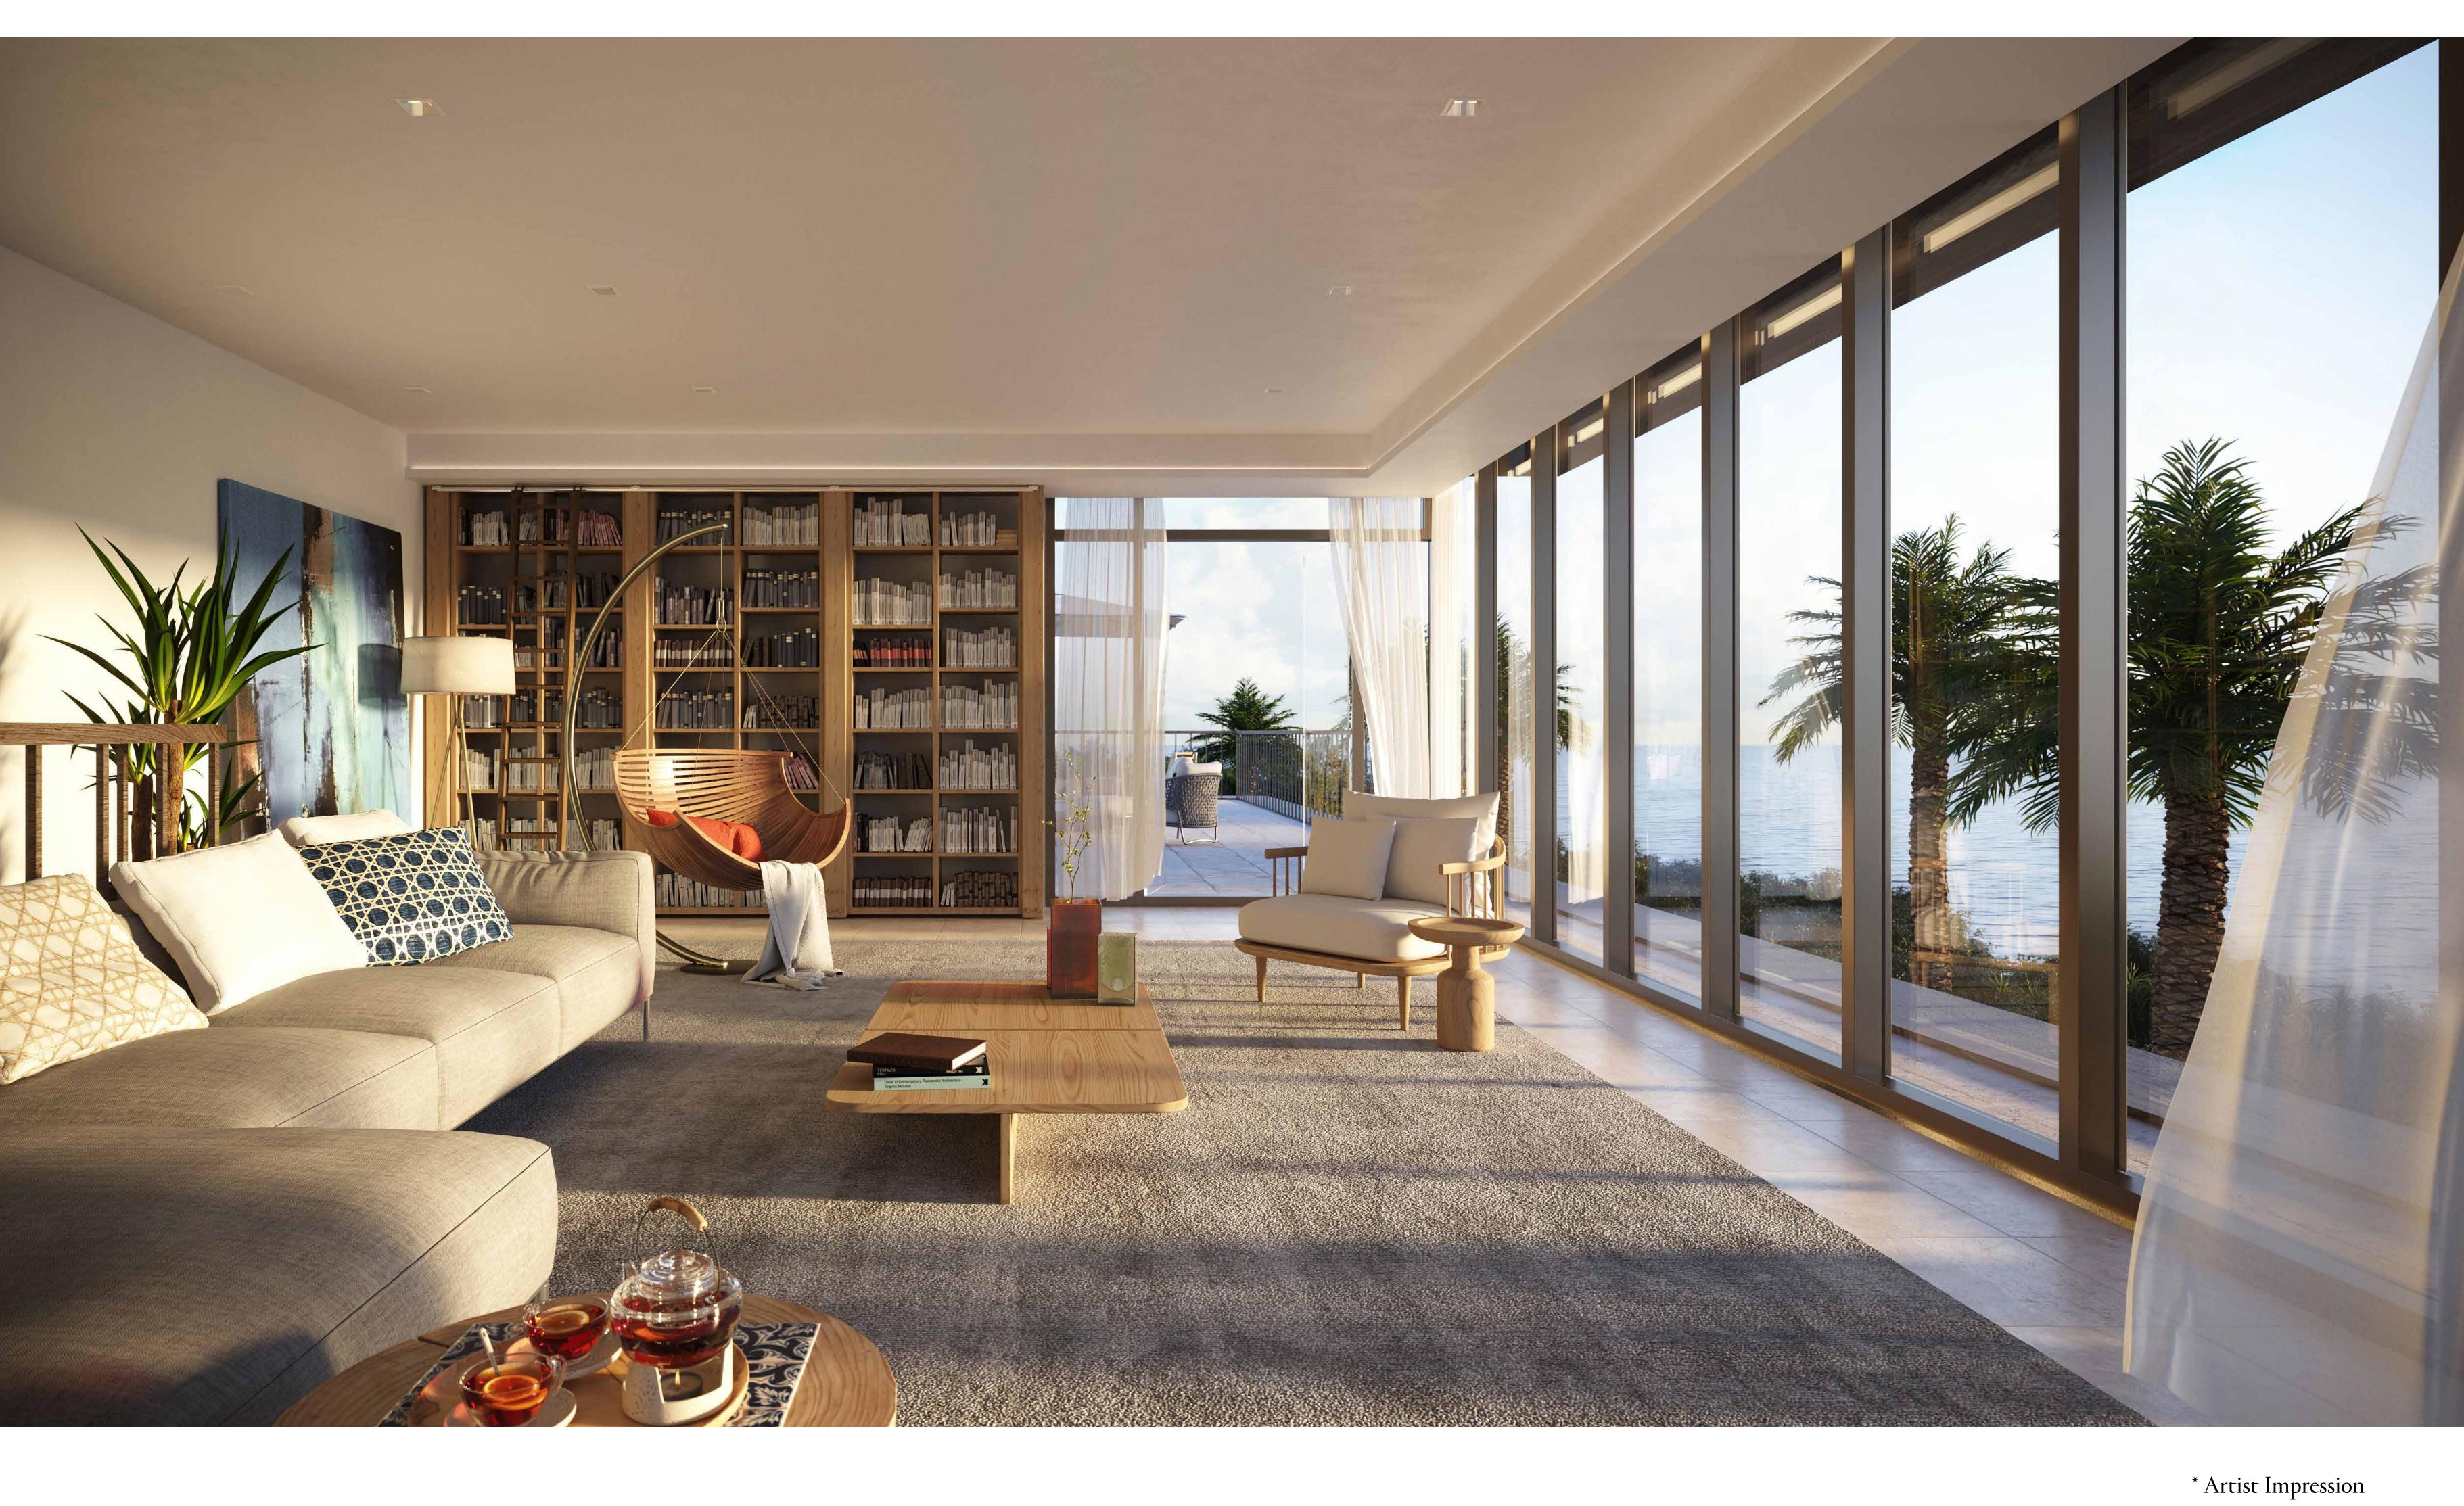

The Rabia Villa is a combination of old and new, rugged and refined. It is carefully designed to reflect and blend into the natural and raw beauty of its surrounding. It does so with a modern twist—the stone base of the building contrasts with the interior by reflecting refined, subtle contrasts.

# FLOWING INTO THE FUTURE

The design carefully captures elements of the past and the future in two distinct layers. One resembles the aesthetic roots, history and the heritage at a ground-level enclosure. The design seamlessly integrates with the natural environment to create a playful platform, acting as a continuation of the masterplan tapestry. The second layer looks to the future by seeking an open and transparent vision – one that connects with the sea ahead and the horizon beyond.