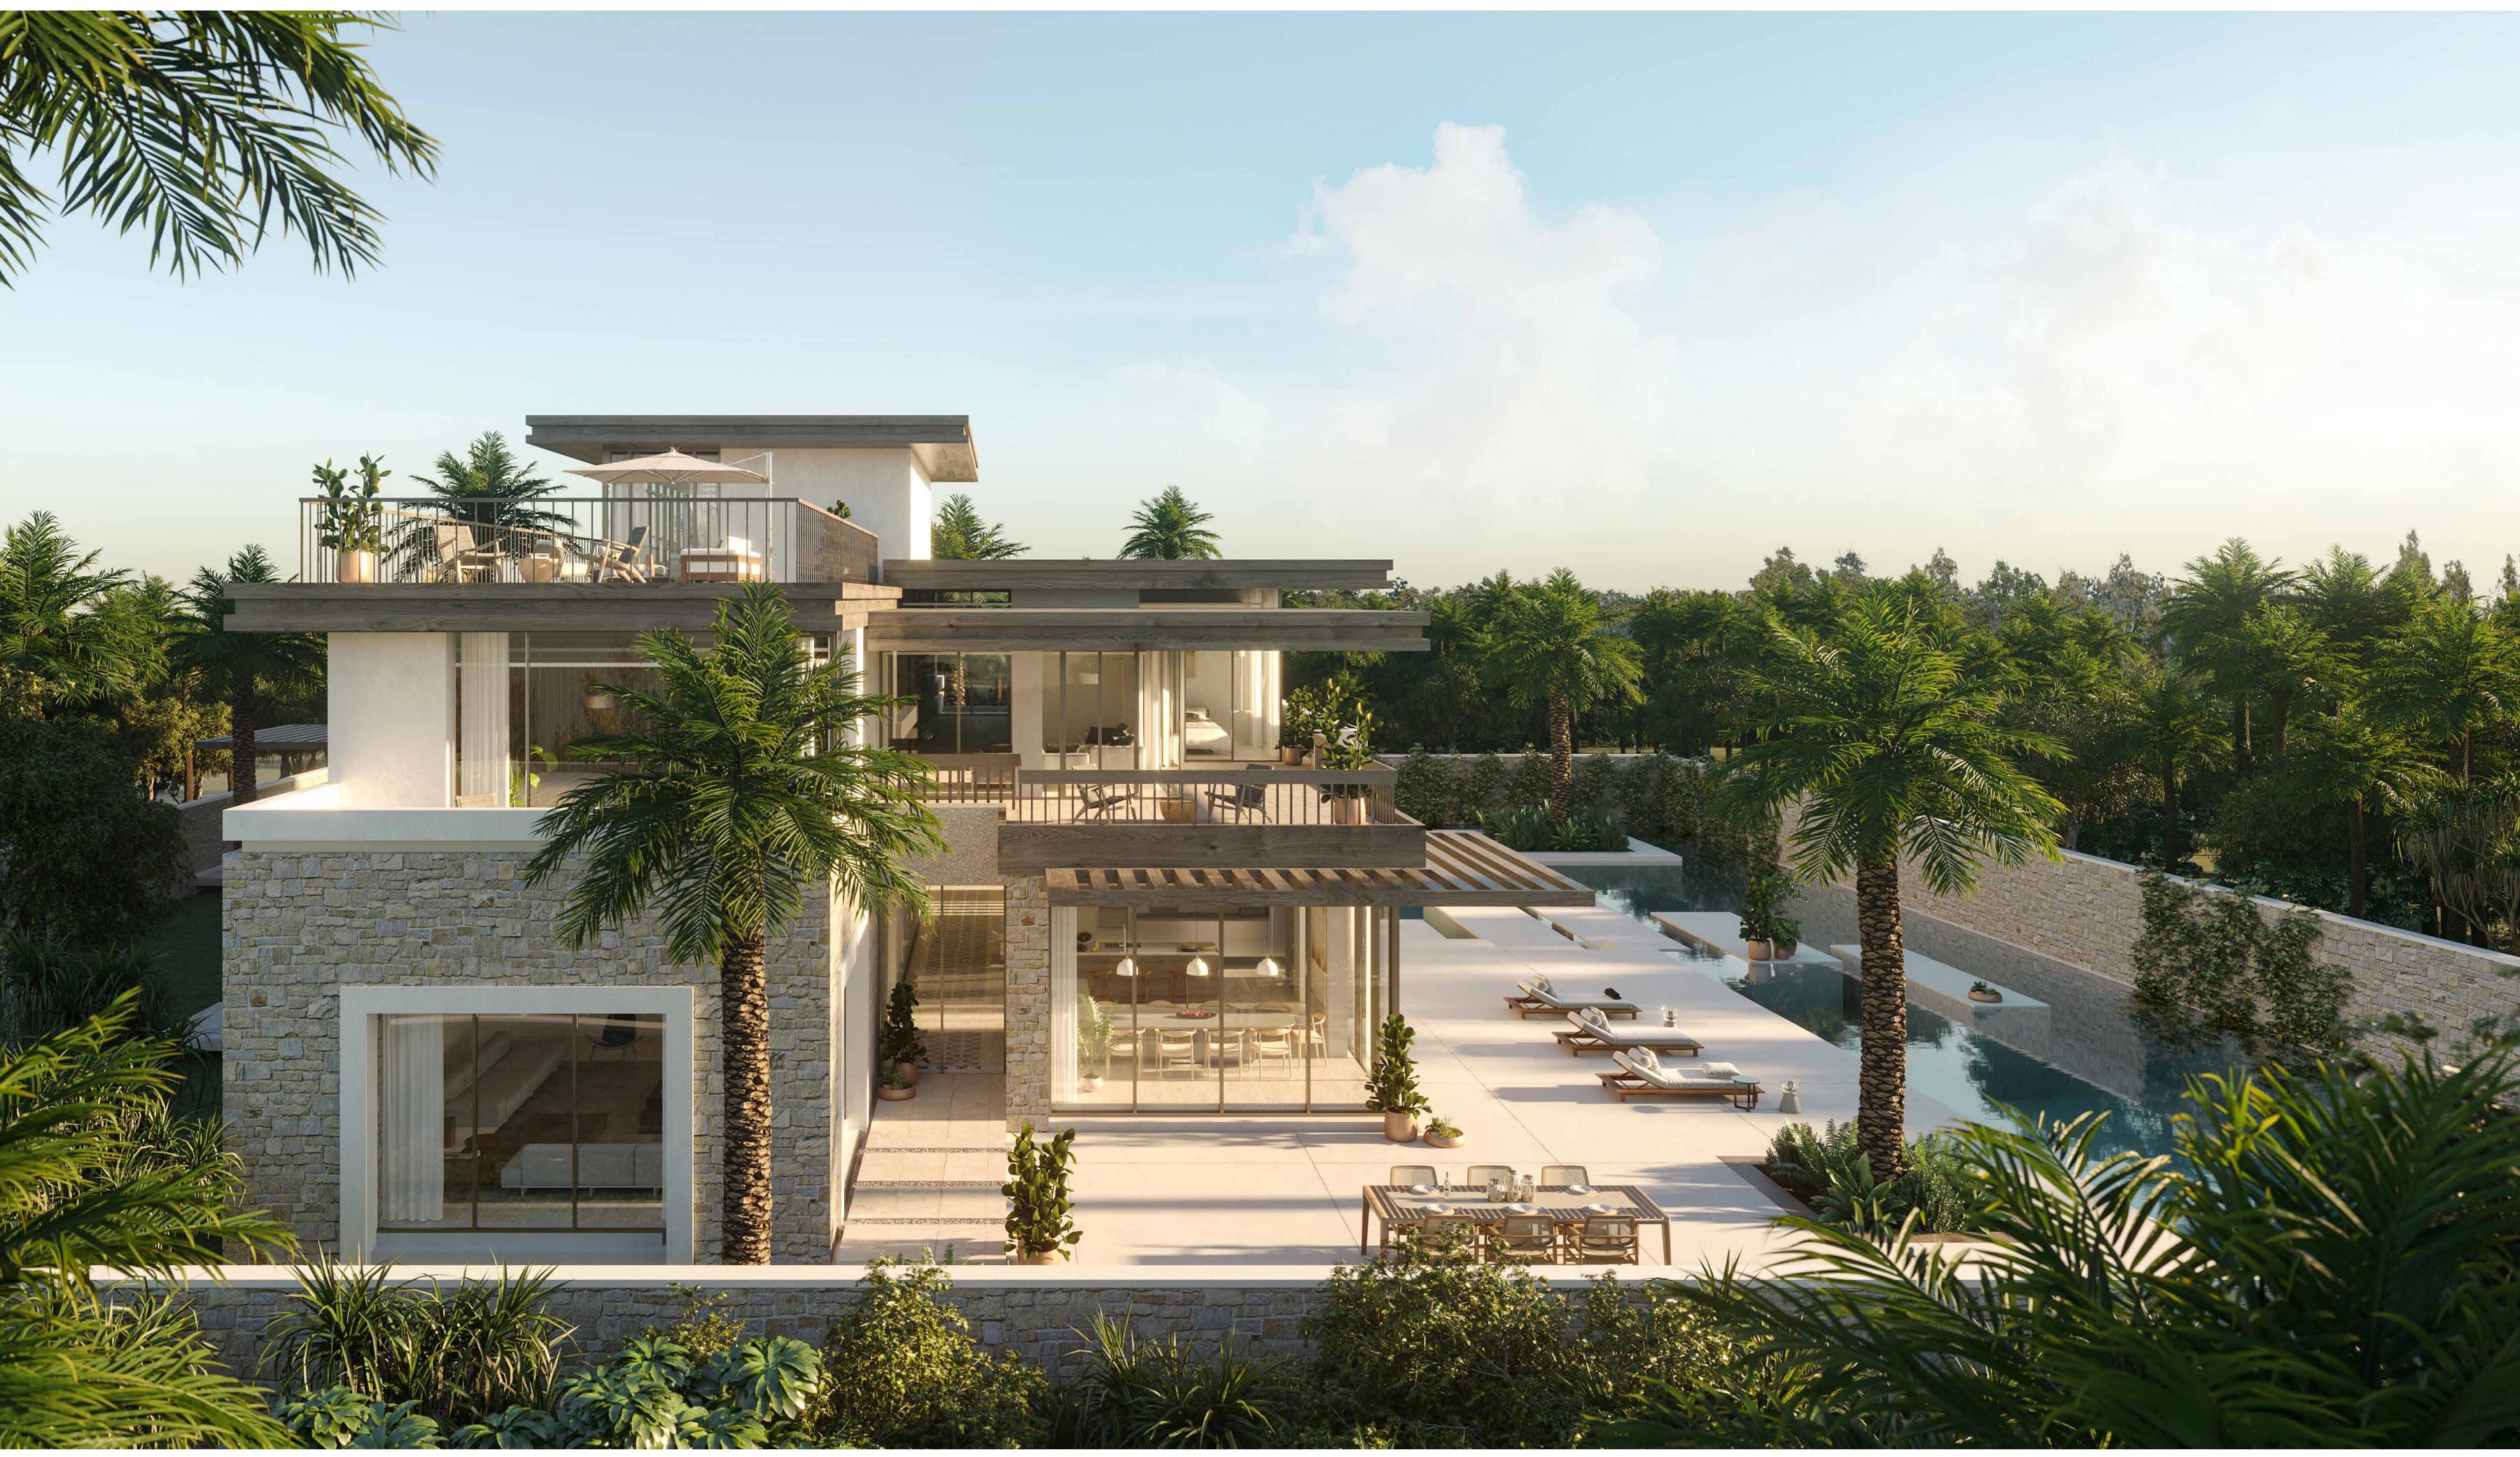

The Rabia Villa is a combination of old and new, rugged and refined. It is carefully designed to reflect and blend into the natural and raw beauty of its surrounding. It does so with a modern twist—the stone base of the building contrasts with the interior by reflecting refined, subtle contrasts.

# FLOWING INTO THE FUTURE

The design carefully captures elements of the past and the future in two distinct layers. One resembles the aesthetic roots, history and the heritage at a ground-level enclosure. The design seamlessly integrates with the natural environment to create a playful platform, acting as a continuation of the masterplan tapestry. The second layer looks to the future by seeking an open and transparent vision – one that connects with the sea ahead and the horizon beyond.