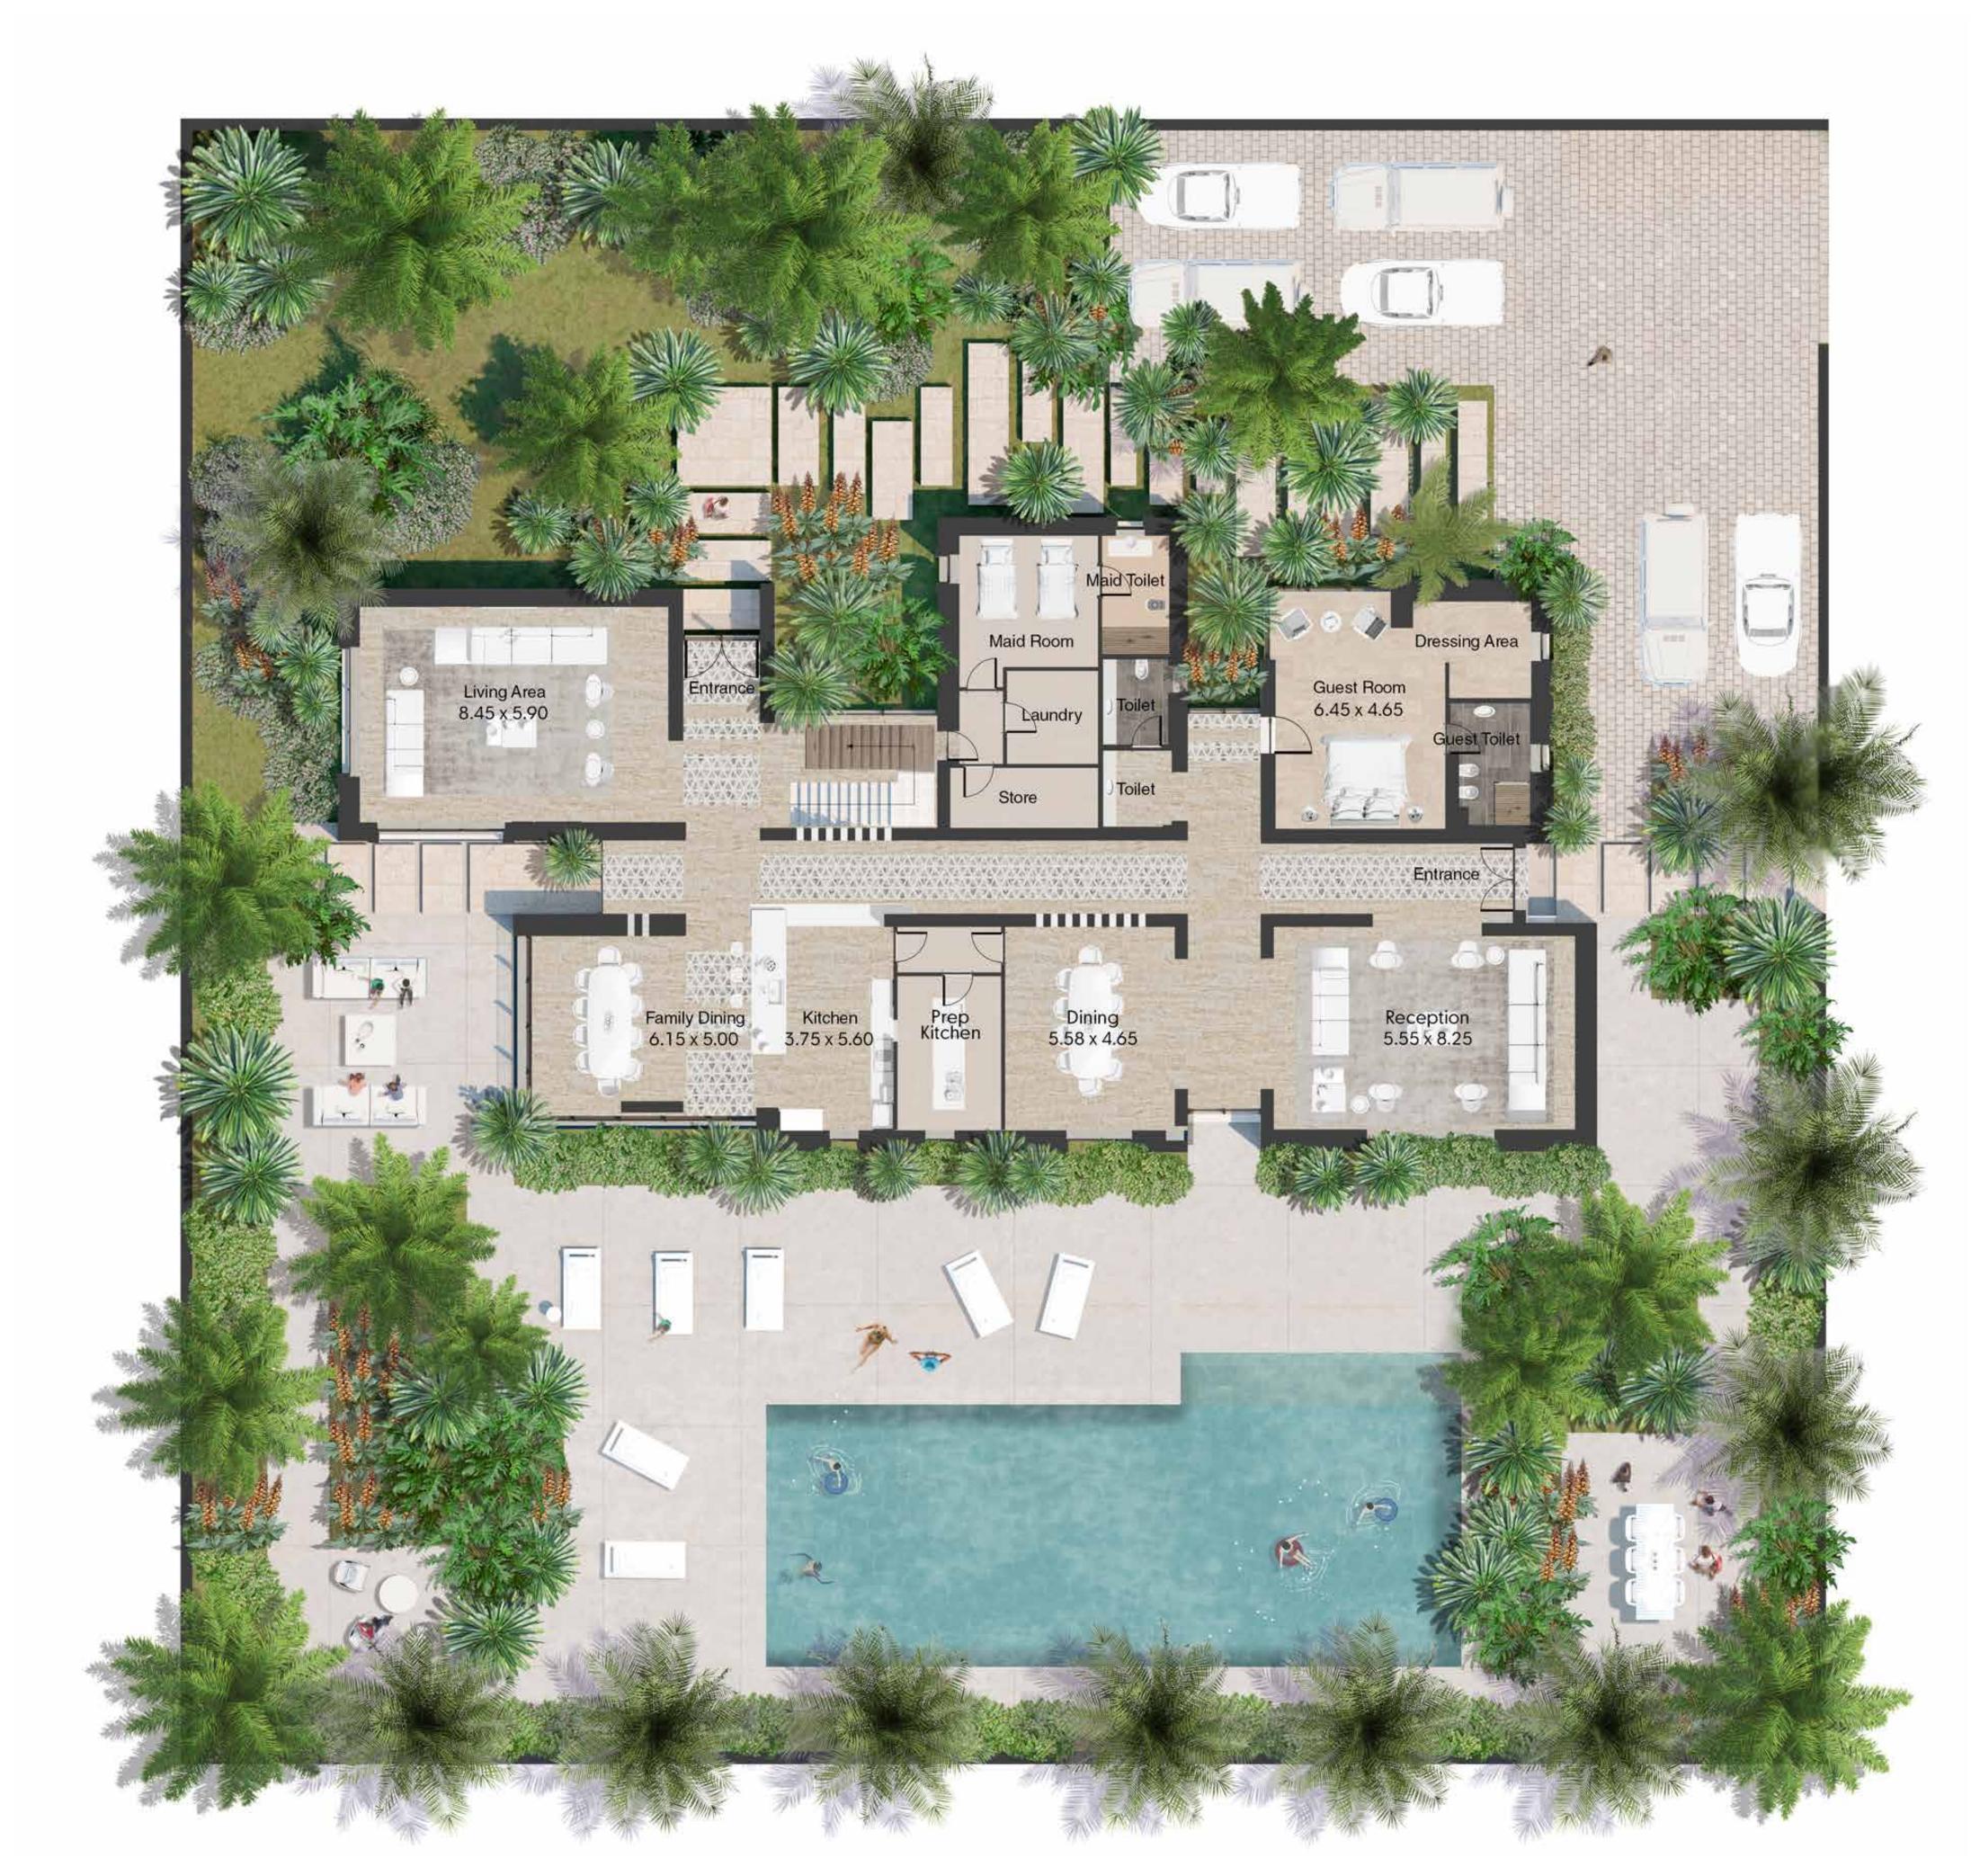

# Rabia Villa

Bedroom Villa

| 7 2 8                                                   | 6 | 4    |
|---------------------------------------------------------|---|------|
| 7 Br Rabia Villa                                        |   | SQM  |
| Minimum Plot Area                                       |   | 2025 |
| Ground Floor                                            |   | 454  |
| First Floor                                             |   | 345  |
| Second Floor                                            |   | 54   |
| Balconies / Terraces                                    |   | 213  |
| Car Parking - 4 cars covered & 2 car spaces not covered |   | 60   |
| Total                                                   |   | 1126 |

### Ground-Floor Plan