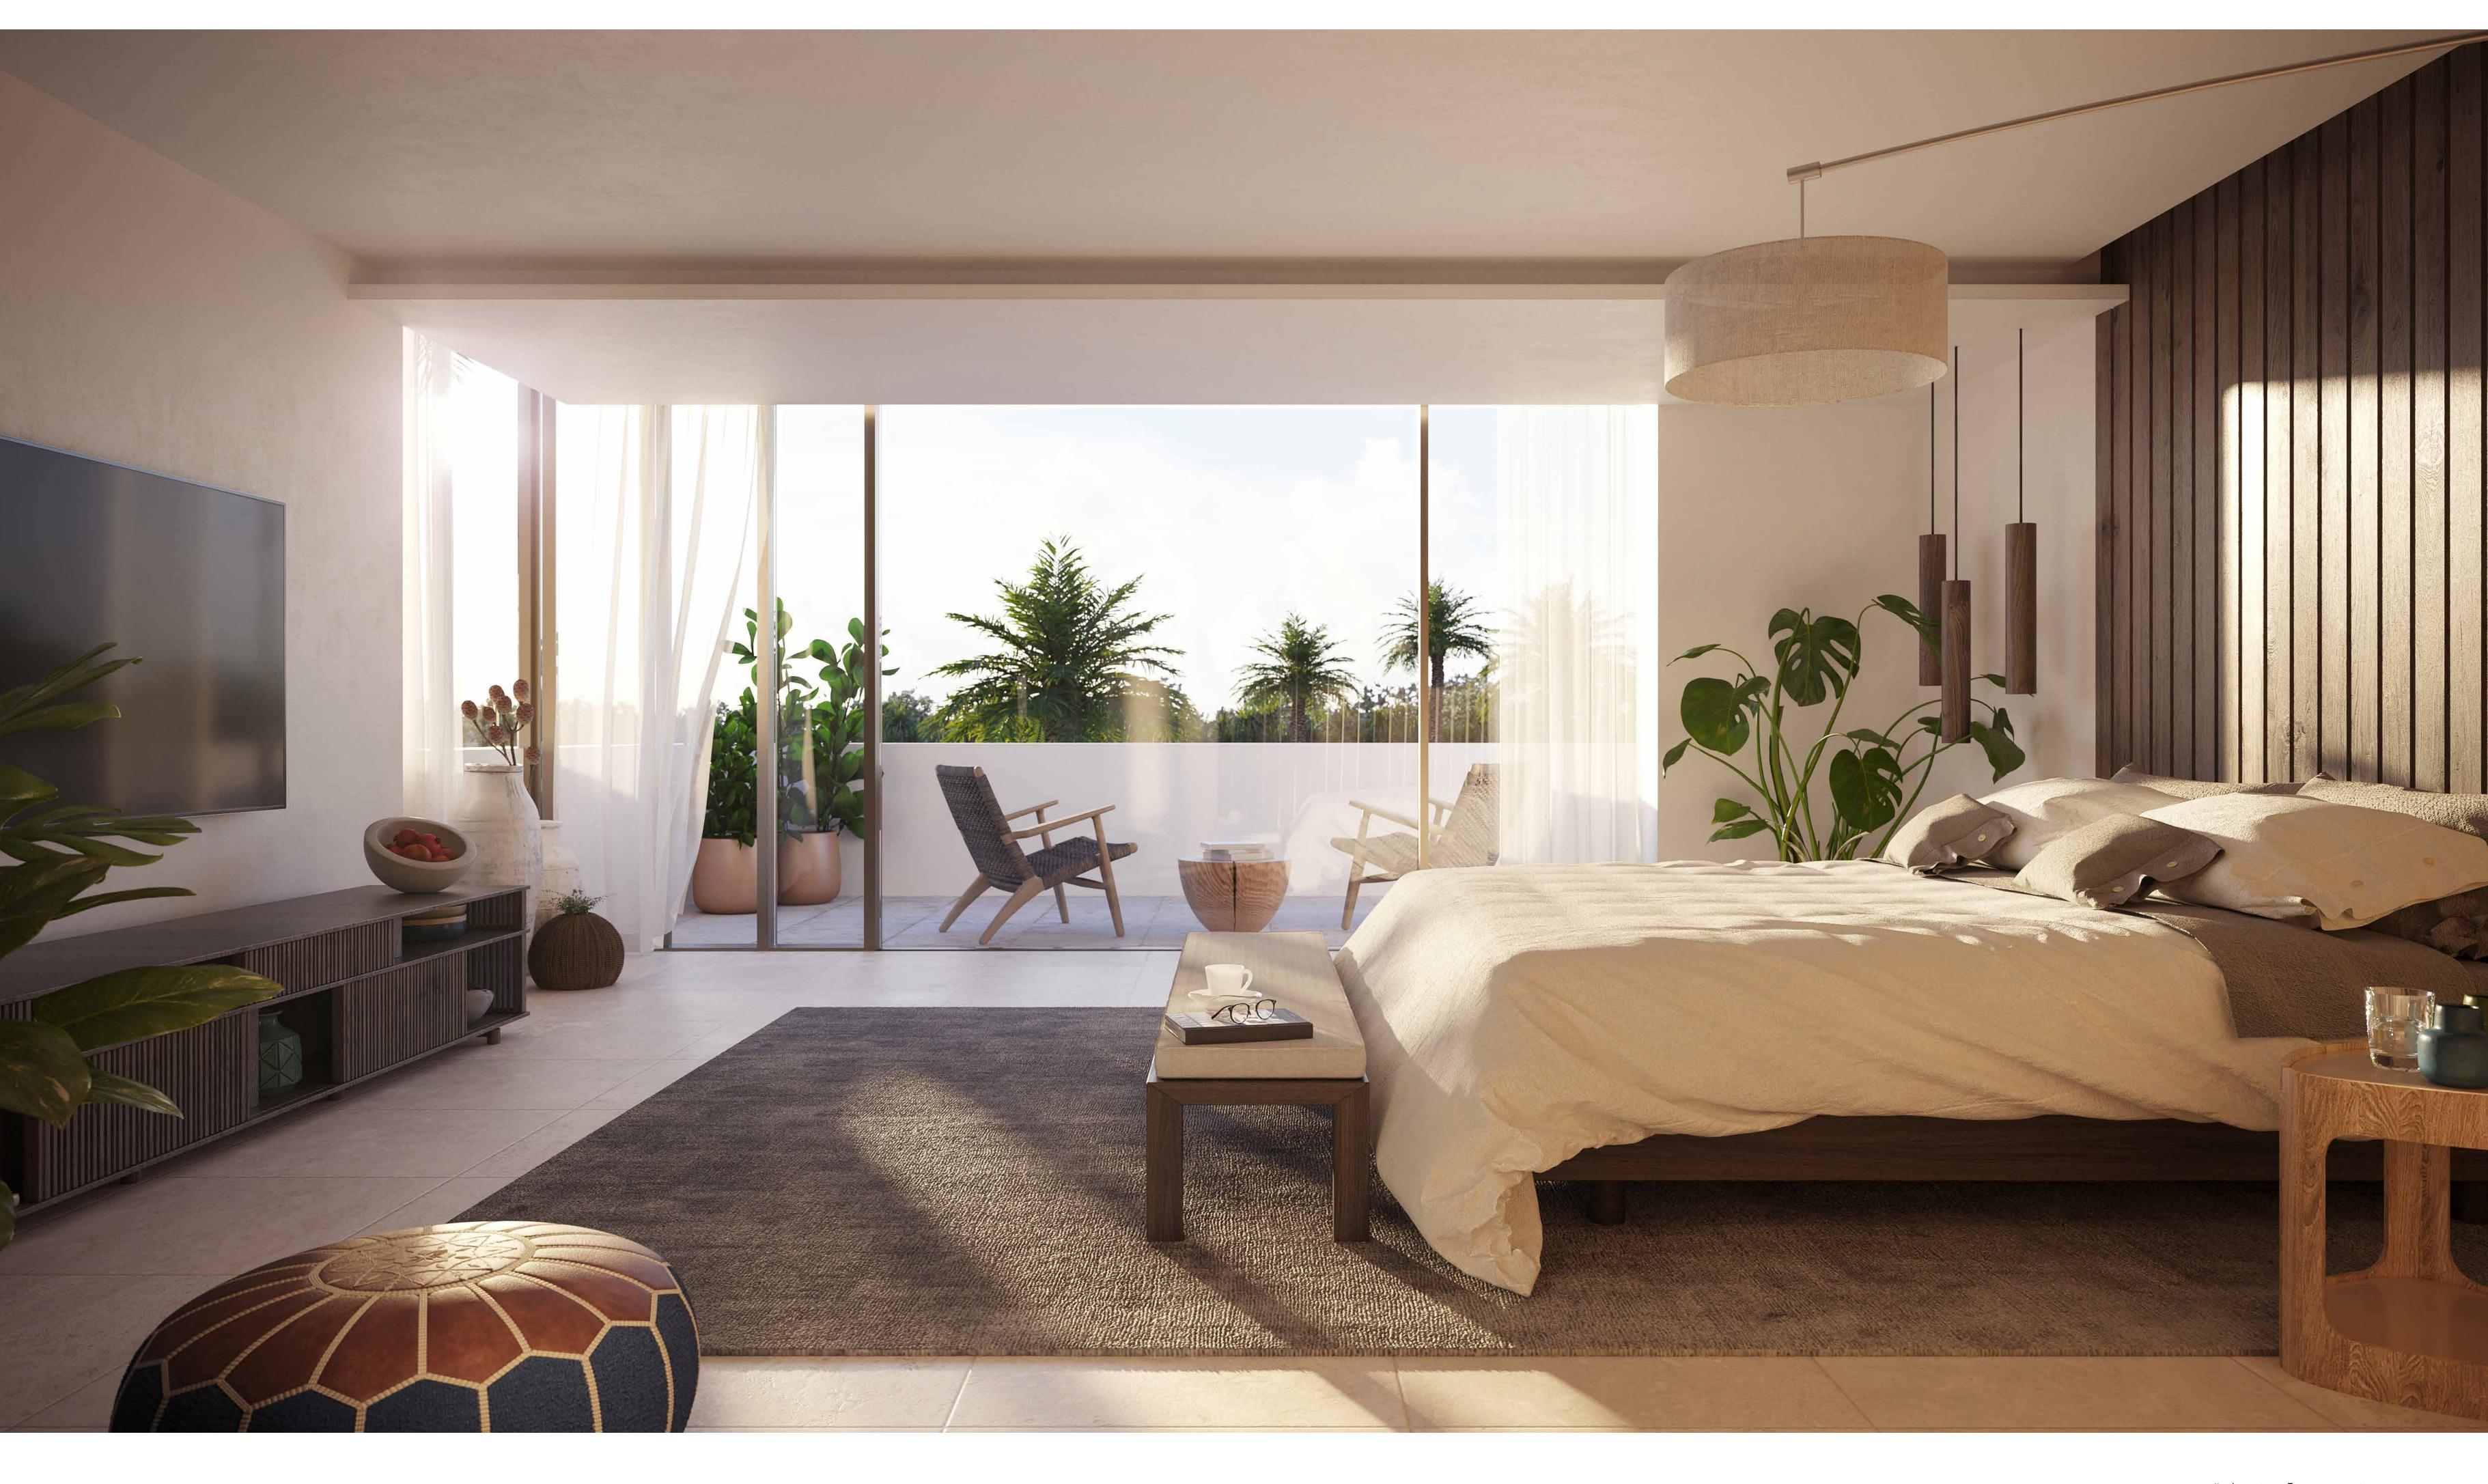

The Rabia Villa is a combination of old and new, rugged and refined. It is carefully designed to reflect and blend into the natural and raw beauty of its surrounding. It does so with a modern twist—the stone base of the building contrasts with the interior by reflecting refined, subtle contrasts.

# FLOWING INTO THE FUTURE

The design carefully captures elements of the past and the future in two distinct layers. One resembles the aesthetic roots, history and the heritage at a ground-level enclosure. The design seamlessly integrates with the natural environment to create a playful platform, acting as a continuation of the masterplan tapestry. The second layer looks to the future by seeking an open and transparent vision – one that connects with the sea ahead and the horizon beyond.