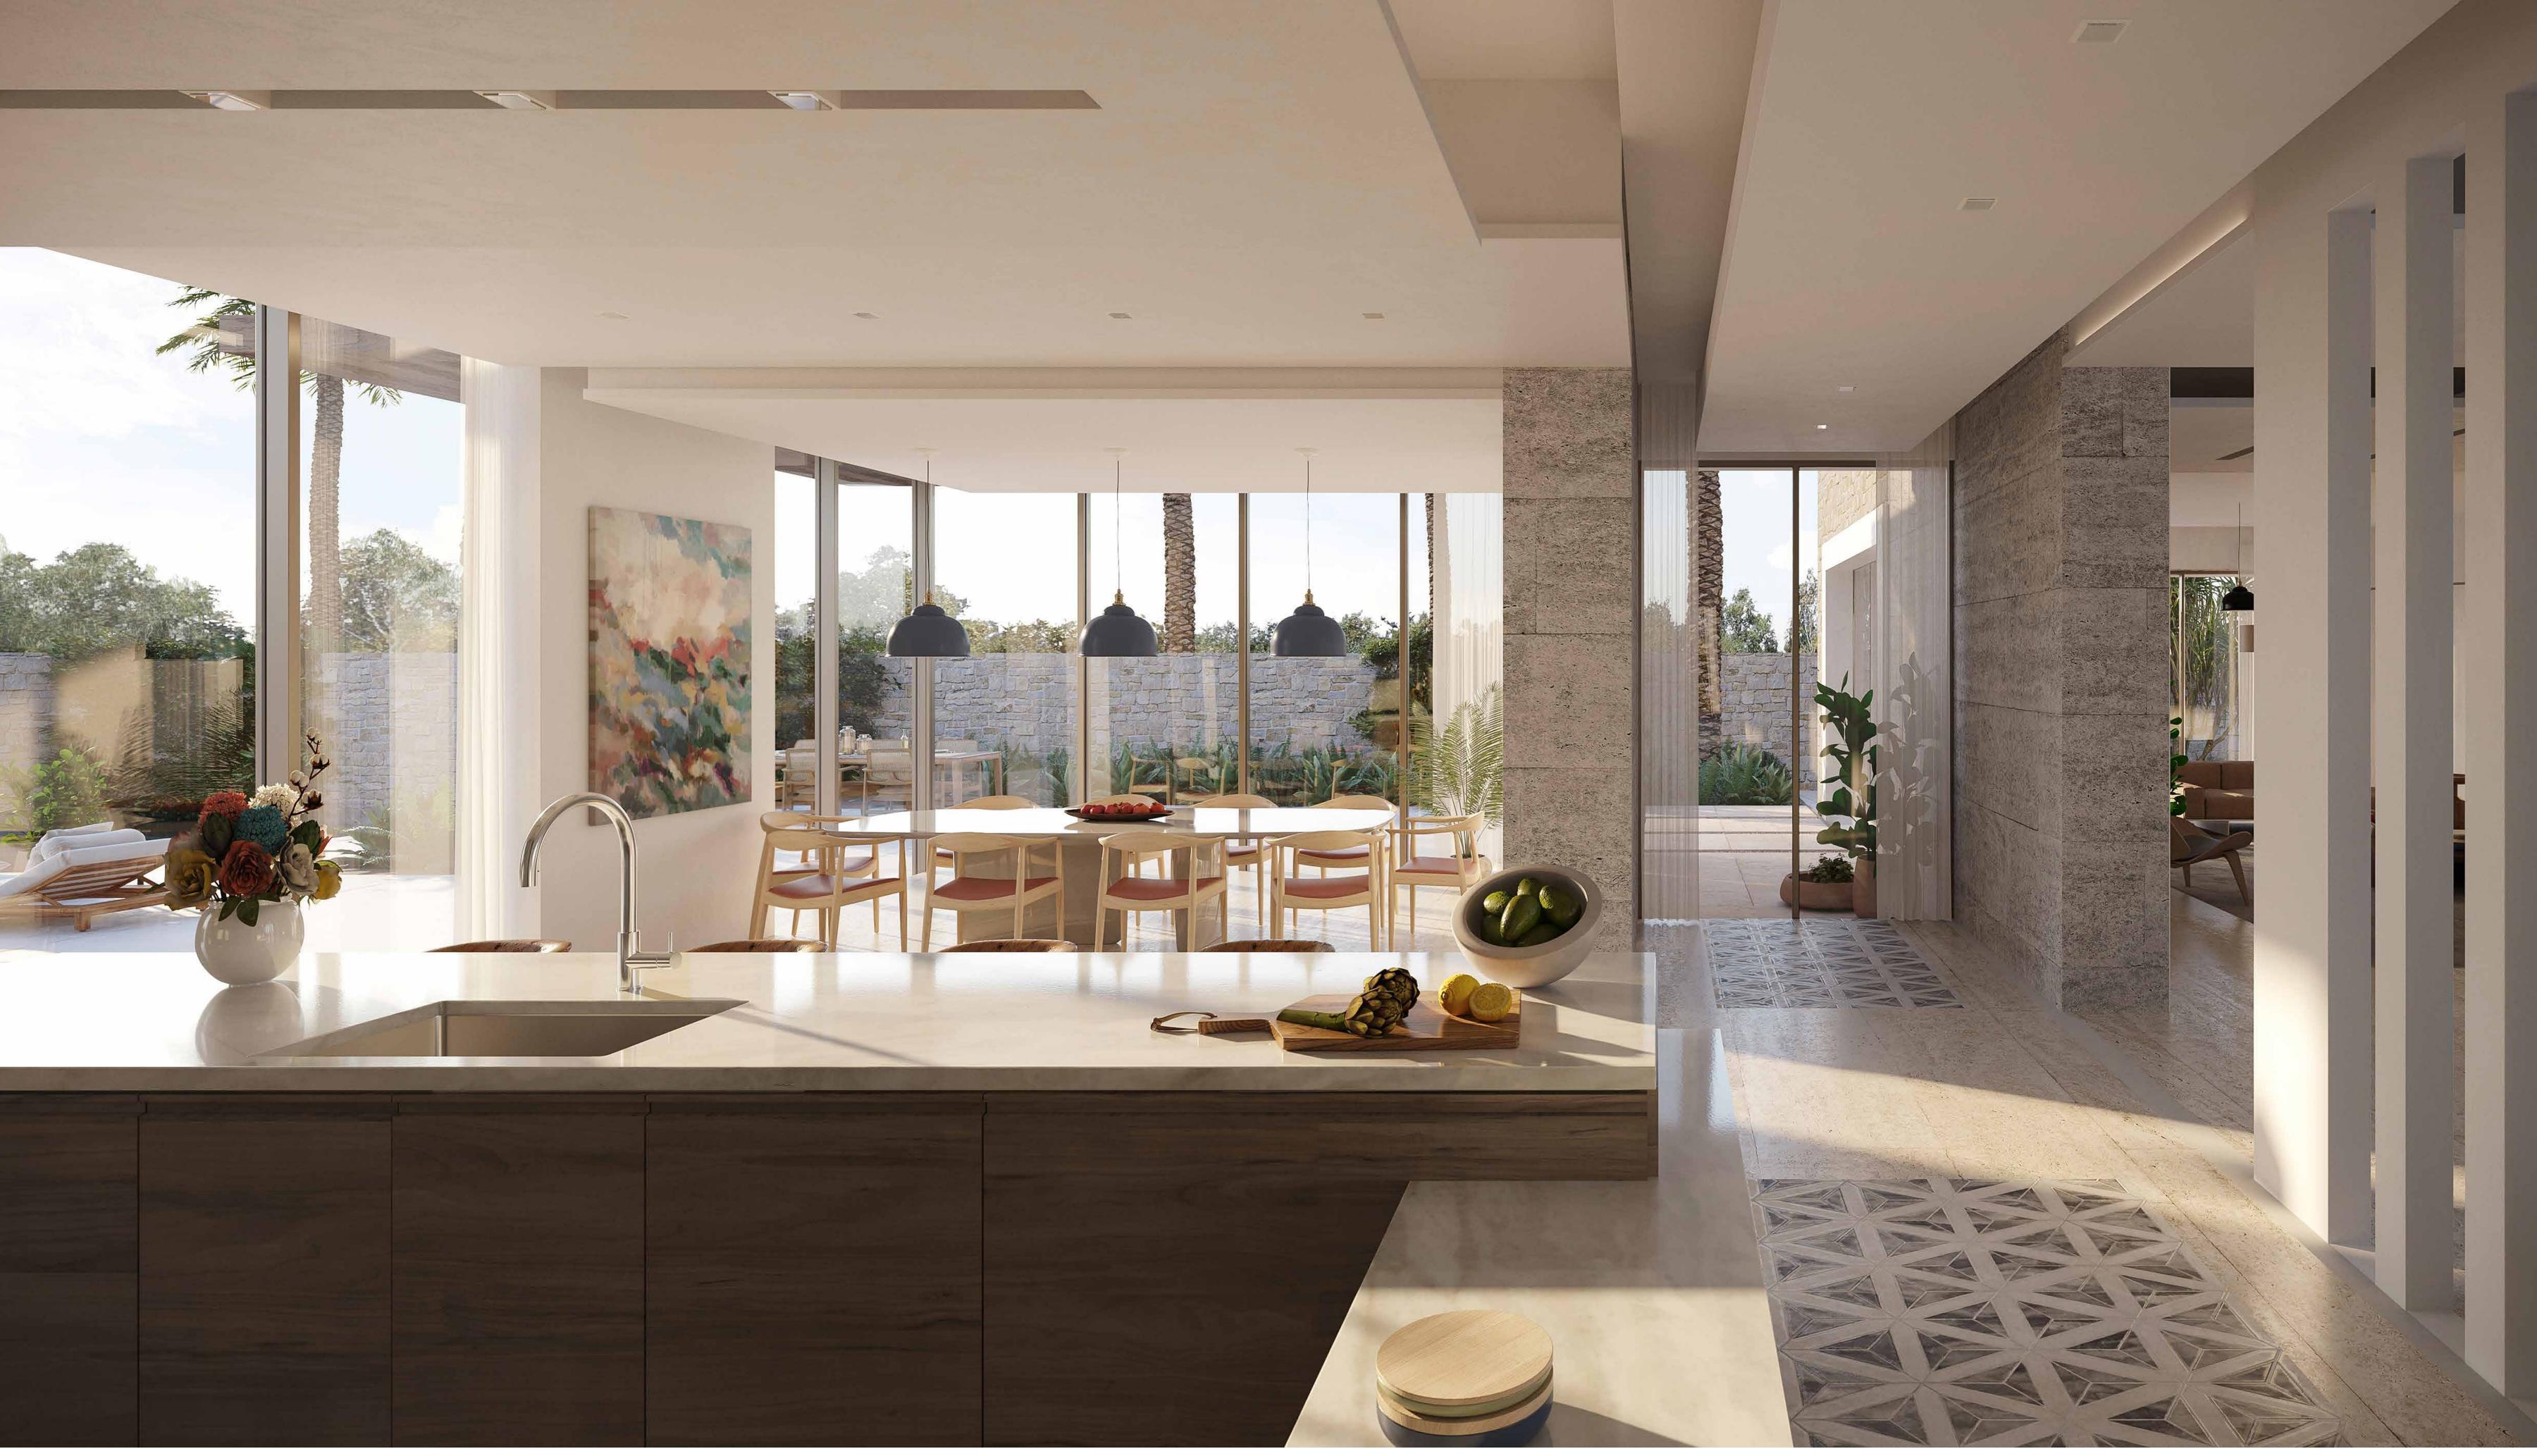

The Rabia Villa is a combination of old and new, rugged and refined. It is carefully designed to reflect and blend into the natural and raw beauty of its surrounding. It does so with a modern twist—the stone base of the building contrasts with the interior by reflecting refined, subtle contrasts.

# FLOWING INTO THE FUTURE

The design carefully captures elements of the past and the future in two distinct layers. One resembles the aesthetic roots, history and the heritage at a ground-level enclosure. The design seamlessly integrates with the natural environment to create a playful platform, acting as a continuation of the masterplan tapestry. The second layer looks to the future by seeking an open and transparent vision – one that connects with the sea ahead and the horizon beyond.