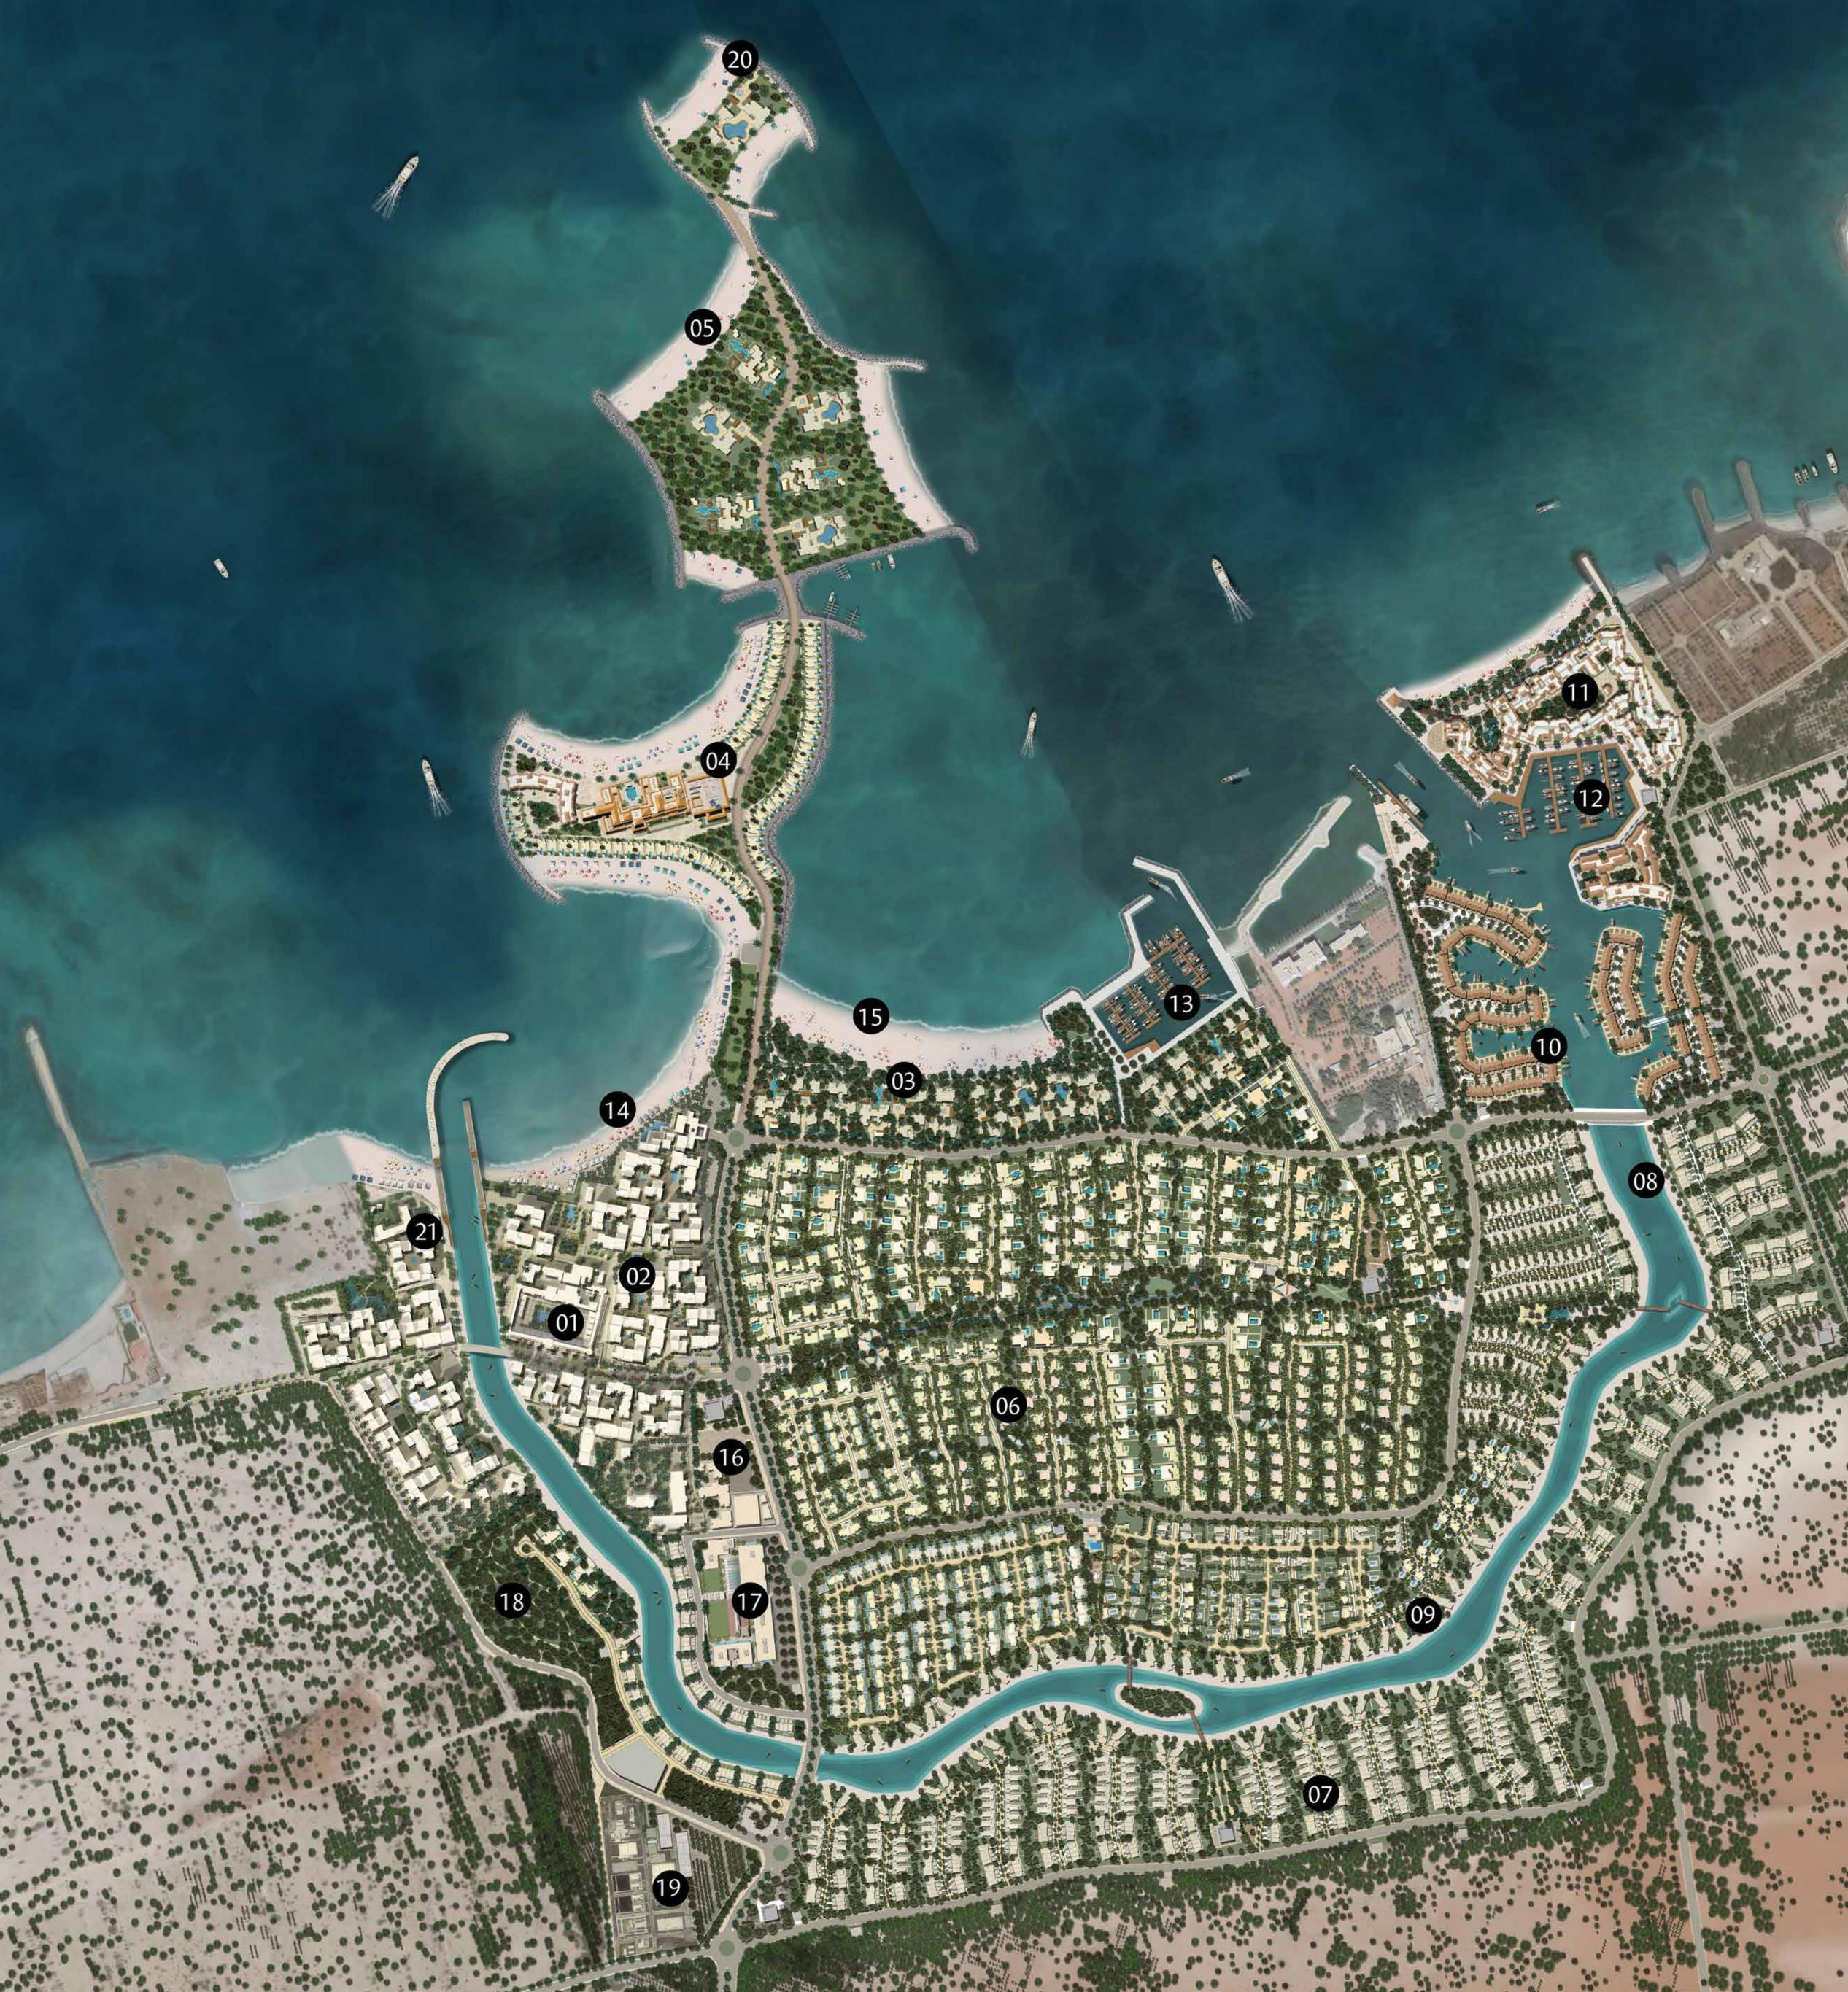

# A L J U R F M A S T E R P L A N

| ΟΙ  | QASR ALJURF                   |
|-----|-------------------------------|
| 02  | JIWAR ALQASR                  |
| 03  | ALJURF GARDENS SIGNATURE PLOT |
| 04  | SHA EMIRATES WELLNESS CLINIC  |
| 05  | TURTLE ISLAND                 |
| 06  | ALJURF GARDENS VILLAS         |
| 07  | ALJURF GARDENS TOWNHOUSES     |
| 08  | TIDAL CANAL                   |
| 09  | CANAL VILLAS                  |
| ΙΟ  | MARSALJURF TOWNHOUSES         |
| ΙI  | MARSALJURF RESIDENCES         |
| I 2 | MARSALJURF PUBLIC MARINA      |
| I 3 | ALJURF GARDENS PRIVATE MARINA |
| I 4 | JIWAR ALQASR PUBLIC BEACH     |
| 15  | ALJURF GARDENS PRIVATE BEACH  |
| 16  | NEIGHBOURHOOD CENTRE          |
| I 7 | K12 SCHOOL                    |
| I 8 | ALJURF WILDLIFE RESERVE       |
| 19  | UTILITIES PLOT                |
| 2 0 | PRIVATE ISLAND                |
| 2 I | BOUTIQUE HOTEL                |
|     |                               |